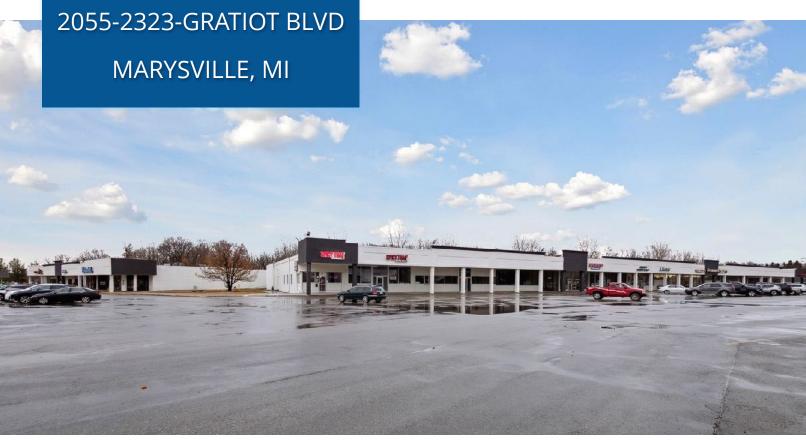

FOR LEASE 1,220-12,931 SF RETAIL AVAILABLE

#### **SUMMARY:**

Under new ownership and management. Major renovations just completed (Dec 2023) including new exterior façade, new lights, parking lot, new roof, new hvac and much more. Village Green Plaza is a 71,000 SF retail strip center in the heart of Marysville. Abundant parking. Pole signage.