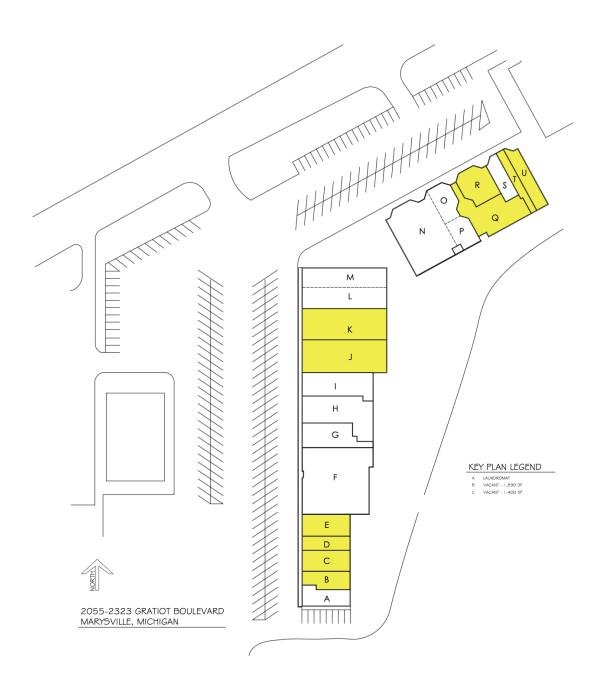

### LOCATION:

Located on Gratiot Blvd near Huron Blvd, one mile east of I-94.

### FORWARD COMMERCIAL GROUP

6785 TELEGRAPH RD, SUITE 250 BLOOMFIELD HILLS, MI 48301 www.forwardcommercial.com