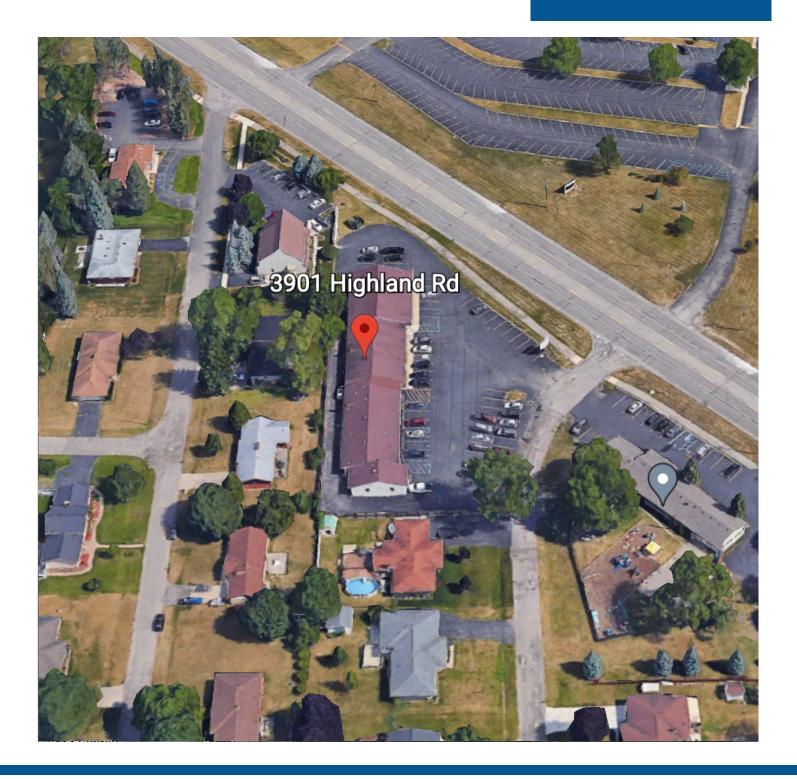

Monument Signage available
- Ample Parking (60+ spaces)

#### **PROPERTY SUMMARY**

- Price: \$799,000
- Lot Size: 1.03 Acres
- Building: 10,150 SF
- Year Built: 1965





# 248.662.5066

# **PROPERTY PHOTOS**

3901 HIGHLAND RD 10,150 SF MEDICAL OFFICE BUILDING



FORWARD COMMERCIAL GROUP 6785 TELEGRAPH RD, SUITE 250 BLOOMFIELD HILLS, MI 48301 www.forwardcommercial.com

#### **Emil Cherkasov**

Principal Broker 248.662.5066 Office <u>emil@forwardcommercial.com</u>

#### **Geoff Kotila**

Senior Sales Associate 248.662.5066 Office geoff@forwardcommercial.com

Above information is subject to verification and no liability for errors or omissions is assumed. Price is subject to change and listing withdrawn without notice.

# **AERIAL MAP**

3901 HIGHLAND RD 10,150 SF MEDICAL OFFICE BUILDING





### 248.662.5066

## **STREET MAP**

### 3901 HIGHLAND RD 10,150 SF MEDICAL OFFICE BUILDING



FORWARD COMMERCIAL GROUP 6785 TELEGRAPH RD, SUITE 250 BLOOMFIELD HILLS, MI 48301 www.forwardcommercial.com

#### **Emil Cherkasov**

Principal Broker 248.662.5066 Office <u>emil@forwardcommercial.com</u>

#### **Geoff Kotila**

Senior Sales Associate 248.662.5066 Office <u>geoff@forwardcommercial.com</u>

## FINANCIAL SUMMARY & DEMOGRAPHICS

3901 HIGHLAND RD 10,150 SF MEDICAL OFFICE BUILDING

| Asking Price:  | \$ 799,000 |
|----------------|------------|
| Building Size: | 10,150 SF  |
| Price / SF:    | \$ 78,72   |
| 2021 Taxes:    | \$ 22,227  |



| DEMOGRAPHICS      | 1 MILE            | 3 MILES   | 5 MILES   |
|-------------------|-------------------|-----------|-----------|
| POPULATI