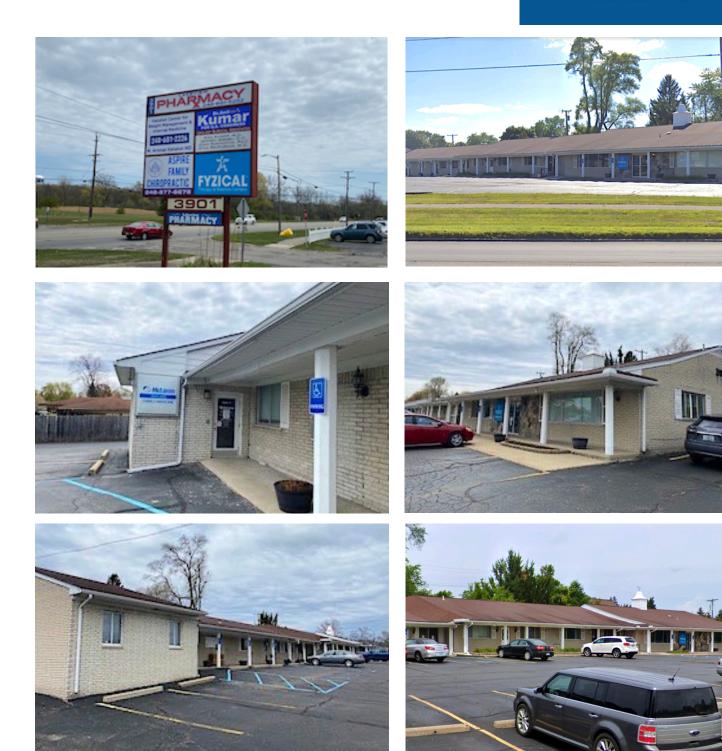

# **PROPERTY PHOTOS**

3901 HIGHLAND RD 10,150 SF MEDICAL OFFICE BUILDING

FORWARD COMMERCIAL GROUP 6785 TELEGRAPH RD, SUITE 250 BLOOMFIELD HILLS, MI 48301 www.forwardcommercial.com