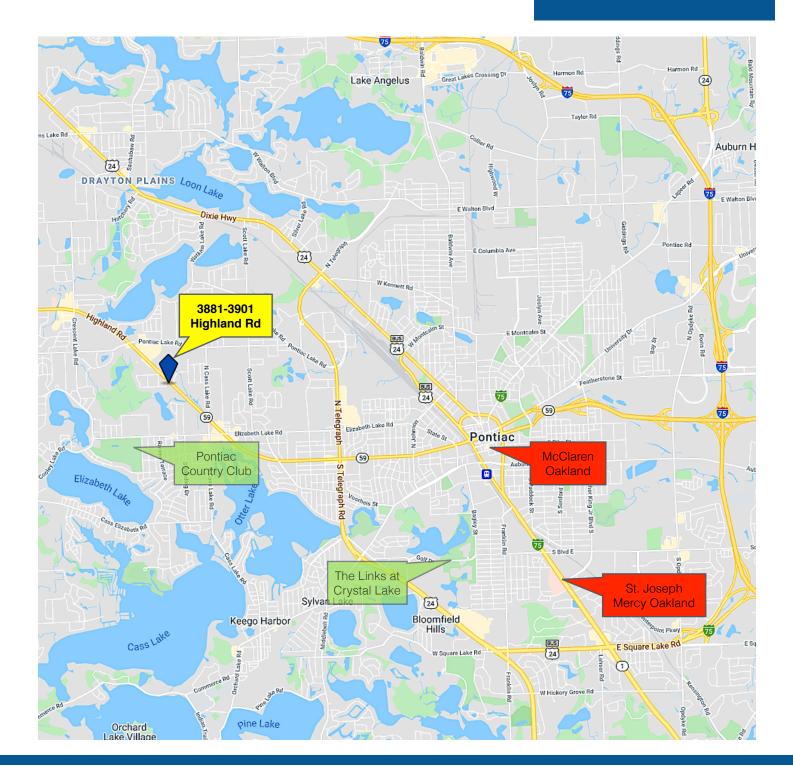

# **AERIAL MAP**

3901 HIGHLAND RD 10,150 SF MEDICAL OFFICE BUILDING

## **STREET MAP**

### 3901 HIGHLAND RD 10,150 SF MEDICAL OFFICE BUILDING

FORWARD COMMERCIAL GROUP 6785 TELEGRAPH RD, SUITE 250 BLOOMFIELD HILLS, MI 48301 www.forwardcommercial.com