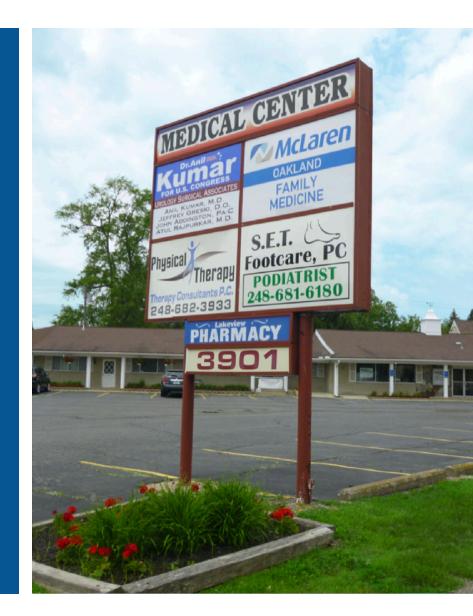

# **OVERVIEW**

3901 HIGHLAND RD 10,150 SF MEDICAL OFFICE BUILDING

Freestanding single-story medical building offering great exposure and easy access. Approximately 50% occupied. Ideal for owner/user. Existing medical suites with direct suite entrances. Large monument sign plus building signage. Ample parking.

### **PROPERTY HIGHLIGHTS**

- Great visibility
- Direct Suite Entry
- Building & Monument Signage available
- Ample Parking (60+ spaces)

#### **PROPERTY SUMMARY**

- Price: \$799,000
- Lot Size: 1.03 Acres
- Building: 10,150 SF
- Year Built: 1965