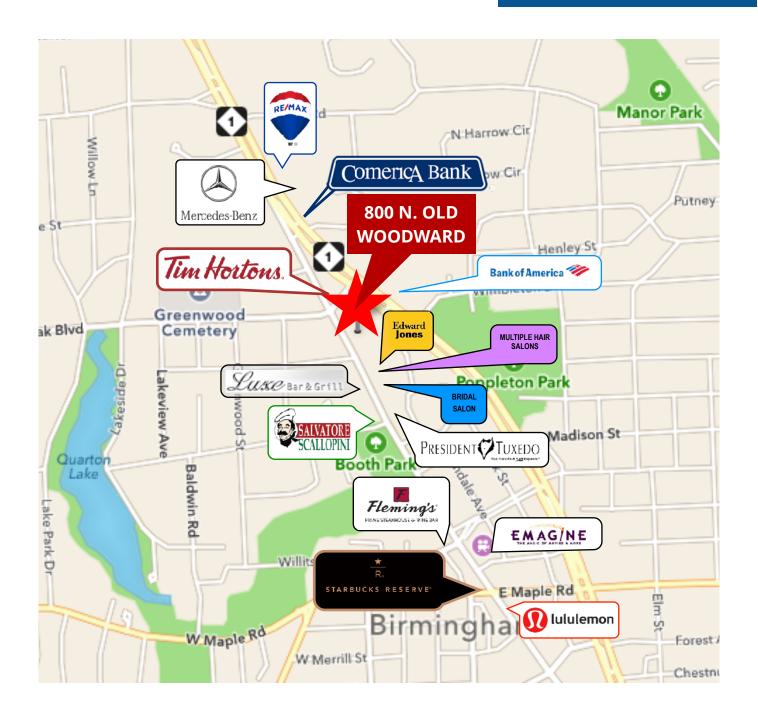

### 800 N. OLD WOODWARD

BUSY RETAIL & SERVICE AREA IN DOWTOWN BIRMINGHAM

#### FORWARD COMMERCIAL GROUP

**STREET MAP** 

6785 TELEGRAPH RD, SUITE 250 BLOOMFIELD HILLS, MI 48301 www.forwardcommercial.com