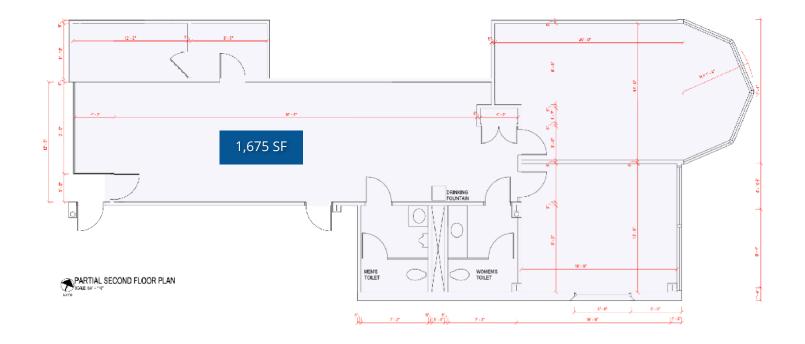

APHICS      | 1 MILE    | 3 MILE    | 5 MILE    |
|-------------------|-----------|-----------|-----------|
| POPULATION        | 10,910    | 77,243    | 217,106   |
| HOUSEHOLDS        | 4,780     | 33,047    | 91,293    |
| MEDIAN HOME VALUE | \$661,334 | \$391,545 | \$301,583 |

# **PROPERTY HIGHLIGHTS**

- Second floor suites
- High ceiling and plentiful windows
- Private rear patio overlooking river
- Elevator

## **PROPERTY SUMMARY**

- Price: \$32.00/SF/YR, Gross + Utilities
- Year Built: 1982
- Lot Size: 0.14 Acres
- Building: 9,551 SF



FORWARD COMMERCIAL GROUP 6785 TELEGRAPH RD, SUITE 250 BLOOMFIELD HILLS, MI 48301 www.forwardcommercial.com Emil Cherkasov Principal Broker 248.662.5066 Office emil@forwardcommercial.com



# **FLOOR PLAN**

800 N. OLD WOODWARD SUITE 200 1,675 SF



#### FORWARD COMMERCIAL GROUP

6785 TELEGRAPH RD, SUITE 250 BLOOMFIELD HILLS, MI 48301 www.forwardcommercial.com

#### **Emil Cherkasov**

Principal Broker 248.662.5066 Office emil@forwardcommercial.com





# 800 N. OLD WOODWARD RETAIL/OFFICE SPACE AVAILABLE



FORWARD COMMERCIAL GROUP 6785 TELEGRAPH RD, SUITE 250 BLOOMFIELD HILLS, MI 48301 www.forwardcommercial.com

#### **Emil Cherkasov**

Principal Broker 248.662.5066 Office <u>emil@forwardcommercial.com</u>



### 800 N. OLD WOODWARD

BUSY RETAIL & SERVICE AREA IN DOWTOWN BIRMINGHAM



#### FORWARD COMMERCIAL GROUP

**STREET MAP** 

6785 TELEGRAPH RD, SUITE 250 BLOOMFIELD HILLS, MI 48301 www.forwardcommercial.com

#### **Emil Cherkasov**

Principal Broker 248.662.5066 Office emil@forwardcommercial.com