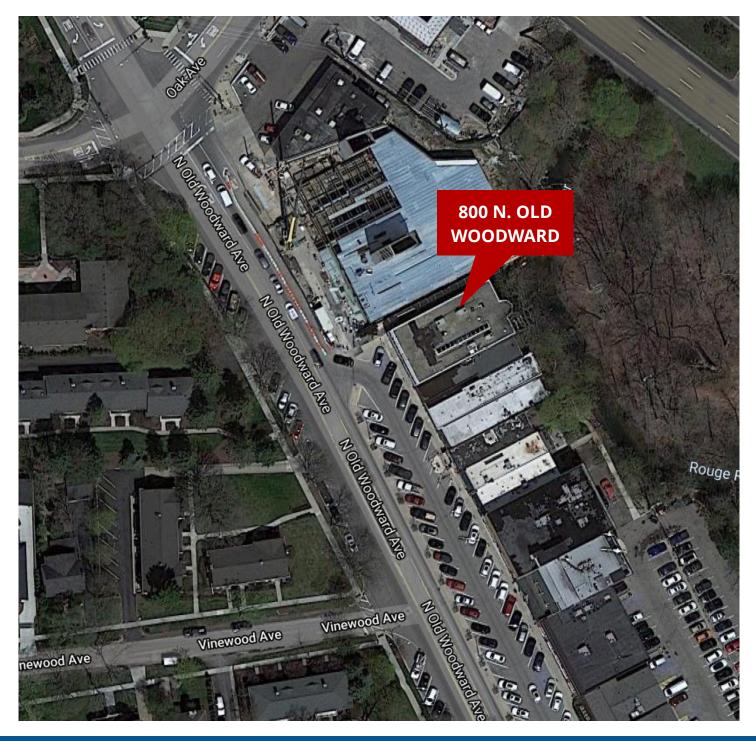

# 800 N. OLD WOODWARD RETAIL/OFFICE SPACE AVAILABLE

FORWARD COMMERCIAL GROUP 6785 TELEGRAPH RD, SUITE 250 BLOOMFIELD HILLS, MI 48301 www.forwardcommercial.com

### 800 N. OLD WOODWARD

BUSY RETAIL & SERVICE AREA IN DOWTOWN BIRMINGHAM