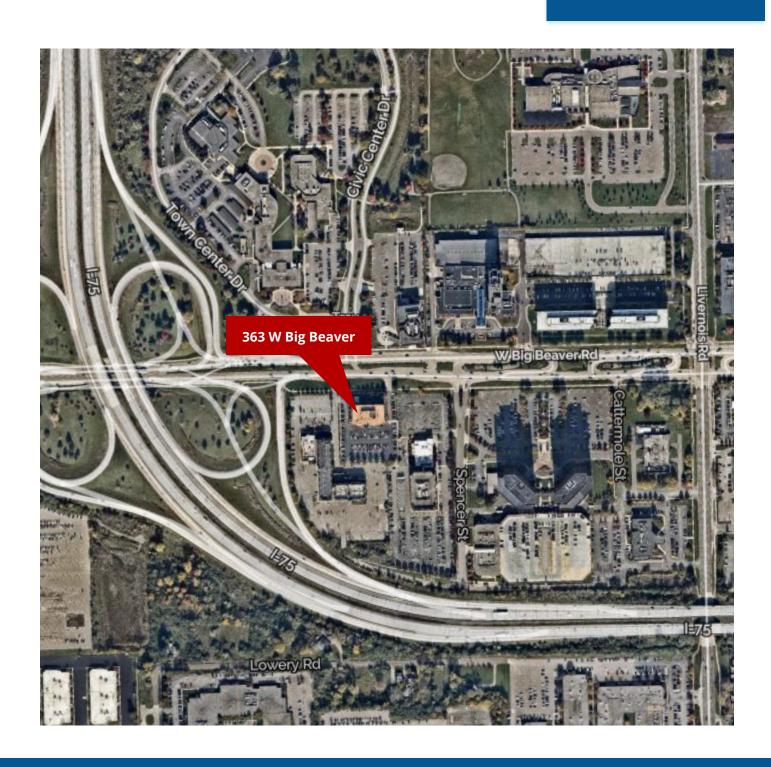

NFORMATION**

#### **POPULATION:**

261,216 (5 Mile Radius)

#### **MEDIAN HOME VALUE:**

\$216,309 (5 Mile Radius)

#### **TRAFFIC COUNTS:**

25,524 W Big Beaver Rd WB from Livernois Rd

24,150 W Big Beaver Rd EB from I-75

#### PROPERTY HIGHLIGHTS

- Great visibility on Big Beaver Rd & NB I-75
- Floor to ceiling windows
- Signage rights
- 286 surface parking spaces
- Reserved parking spaces included

#### **PROPERTY SUMMARY**

- 52,636 SF four-story high-end office building
- Renovated 2017 / Built 1978
- 2 Elevators
- Across from DMC Children's Hospital
- Close to Somerset Collection



FORWARD COMMERCIAL GROUP 6785 TELEGRAPH RD, SUITE 250

BLOOMFIELD HILLS, MI 48301 www.forwardcommercial.com

#### **Emil Cherkasov**



## **AERIAL MAP**

## 363 W BIG BEAVER GREAT VISIBILITY FROM I-75



#### FORWARD COMMERCIAL GROUP

6785 TELEGRAPH RD, SUITE 250 BLOOMFIELD HILLS, MI 48301 www.forwardcommercial.com

#### **Emil Cherkasov**



### **STREET MAP**

# 363 W BIG BEAVER CENTRAL TROY LOCATION



#### FORWARD COMMERCIAL GROUP

6785 TELEGRAPH RD, SUITE 250 BLOOMFIELD HILLS, MI 48301 www.forwardcommercial.com

#### **Emil Cherkasov**





363 W BIG BEAVER STE 235: 2,269 SF FOR LEASE

#### **SUITE 235**



#### FORWARD COMMERCIAL GROUP

6785 TELEGRAPH RD, SUITE 250 BLOOMFIELD HILLS, MI 48301 www.forwardcommercial.com

#### **Emil Cherkasov**