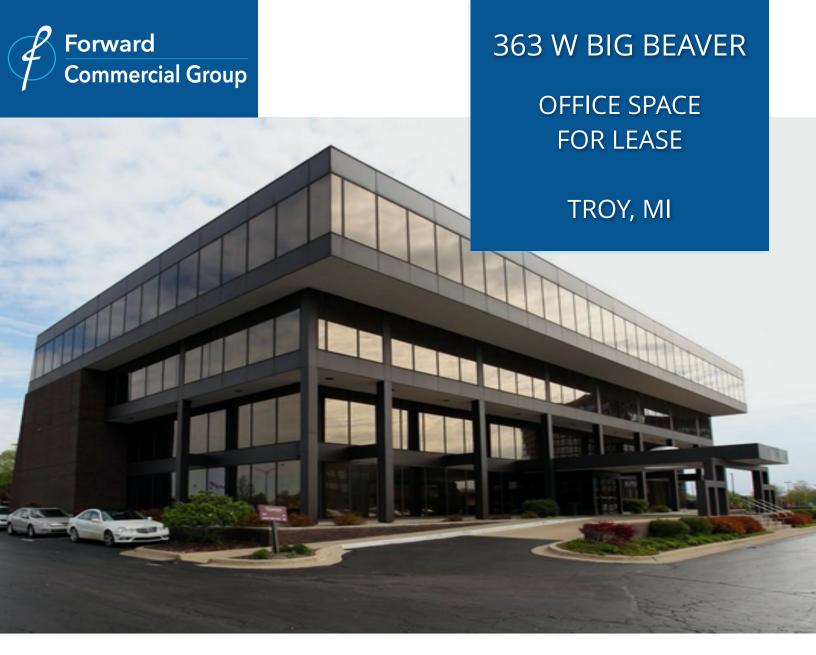

## **OVERVIEW**

363 W BIG BEAVER

ACROSS FROM

DMC CHILDREN'S

HOSPITAL

#### PROPERTY HIGHLIGHTS

- Great visibility on Big Beaver Rd & NB I-75
- Floor to ceiling windows
- Signage rights
- 286 surface parking spaces
- Reserved parking spaces included

#### **PROPERTY SUMMARY**

- 52,636 SF four-story high-end office building
- Renovated 2017 / Built 1978
- 2 Elevators
- Across from DMC Children's Hospital
- Close to Somerset Collection

FORWARD COMMERCIAL GROUP 6785 TELEGRAPH RD, SUITE 250