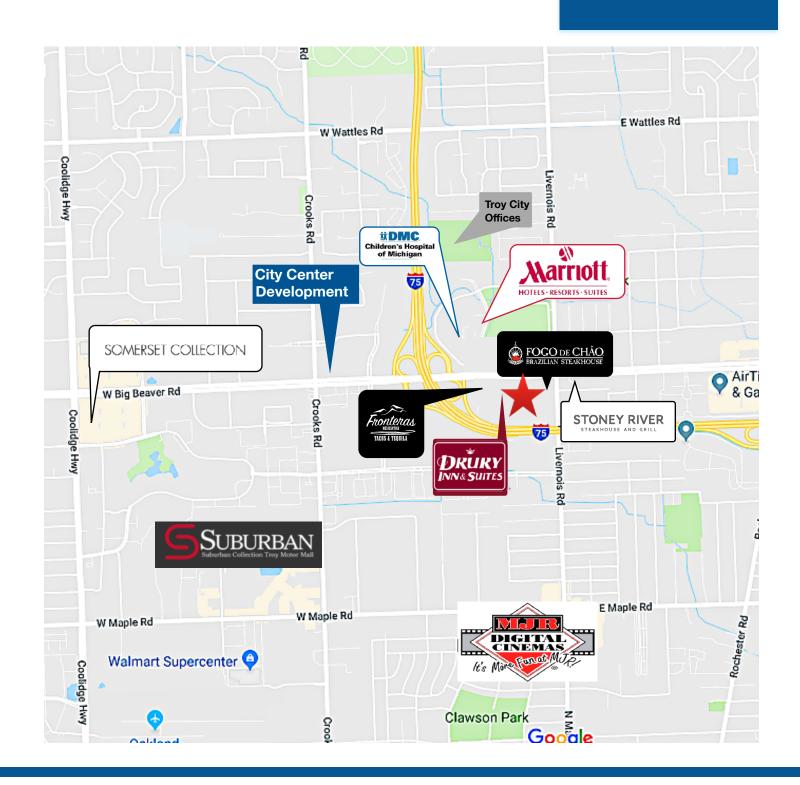

### **STREET MAP**

# 363 W BIG BEAVER CENTRAL TROY LOCATION

#### LOCATION:

Easy access on W Big Beaver Road across from new DMC Children's Hospital, City offices, and Marriott Hotel. Situated between Fogo de Chao and Drury Inn Hotel. Close to I-75.