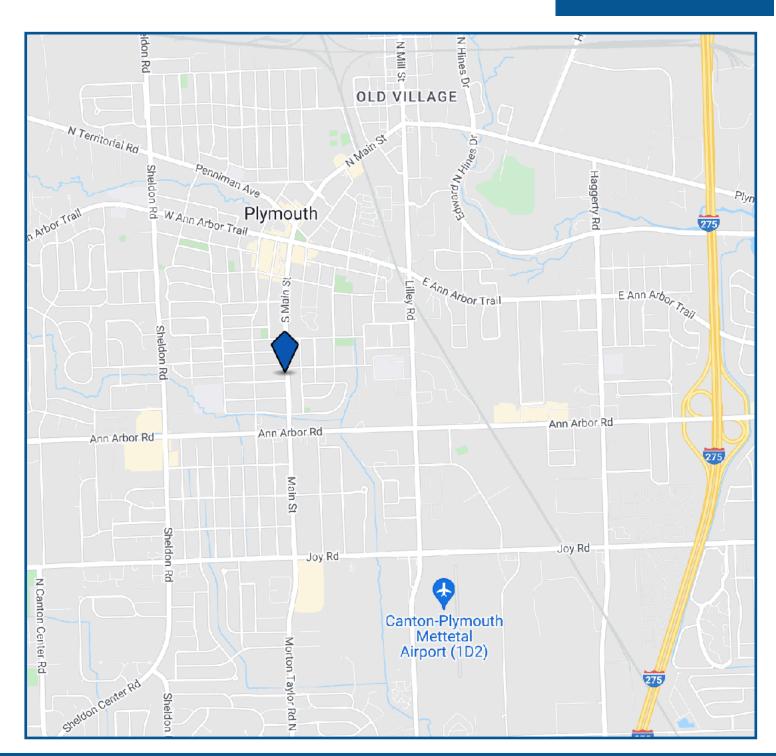

## **STREET MAP**

1176 S. MAIN EASY ACCESS VIA I-275

#### LOCATION:

Main Street north of Ann Arbor Rd with convenient access to I-275. Easy walking distance from the heart of downtown Plymouth.