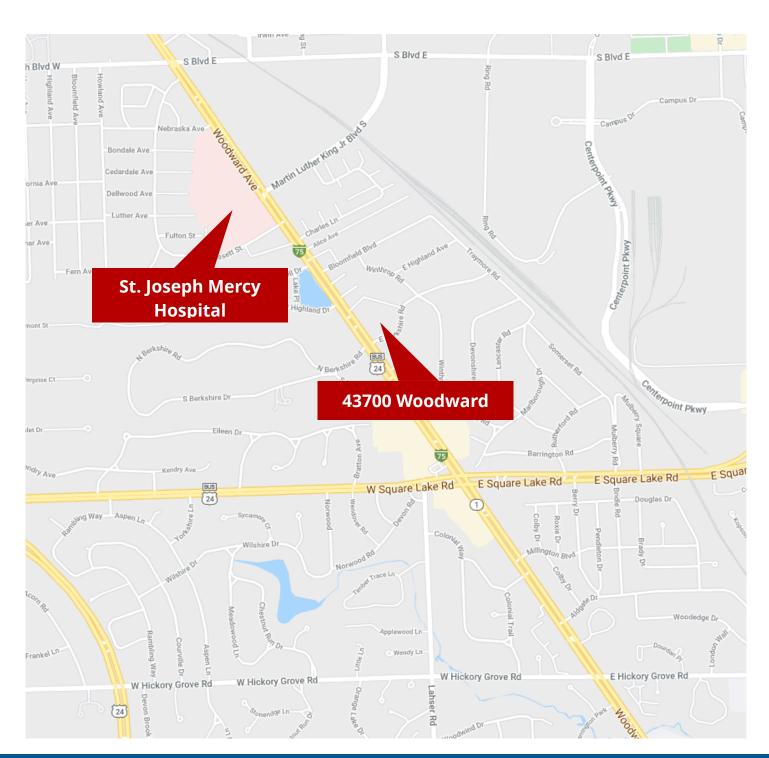

## **STREET MAP**

# 43700 WOODWARD AVE NORTHBOUND I-75 / M-1 BUS. LOOP

#### **NEARBY:**

St. Joseph Mercy Hospital, Starbucks, CVS Pharmacy, M1 Concourse, PNC Bank, Genisys Credit Union, Staples, Comerica Bank and more.

#### LOCATION:

Northbound Woodward Avenue one-half mile north of Square Lake Rd.