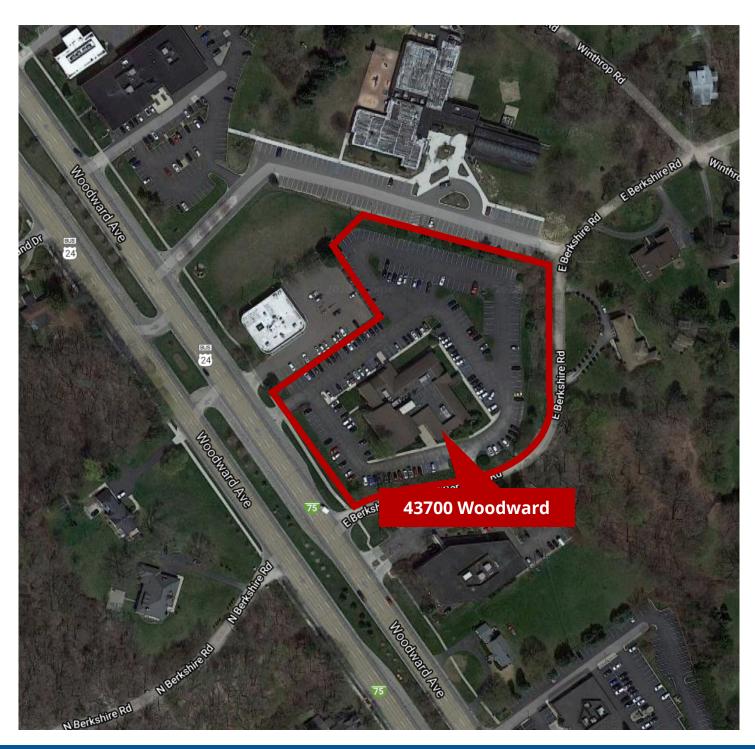

## **AERIAL MAP**

# 43700 WOODWARD AVE AMPLE PARKING MEDICAL / OFFICE

FORWARD COMMERCIAL GROUP 6785 TELEGRAPH RD, SUITE 250 BLOOMFIELD HILLS, MI 48301 www.forwardcommercial.com