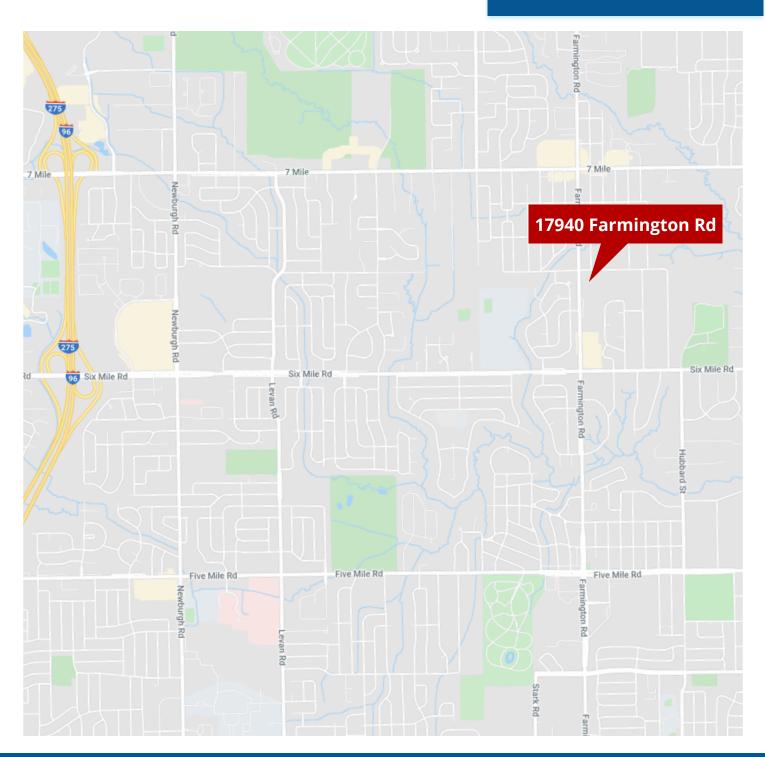

# **STREET MAP**

17940 FARMINGTON RD
LIVONIA, MI
CENTRAL LOCATION
BETWEEN 6 & 7 MILE RDS