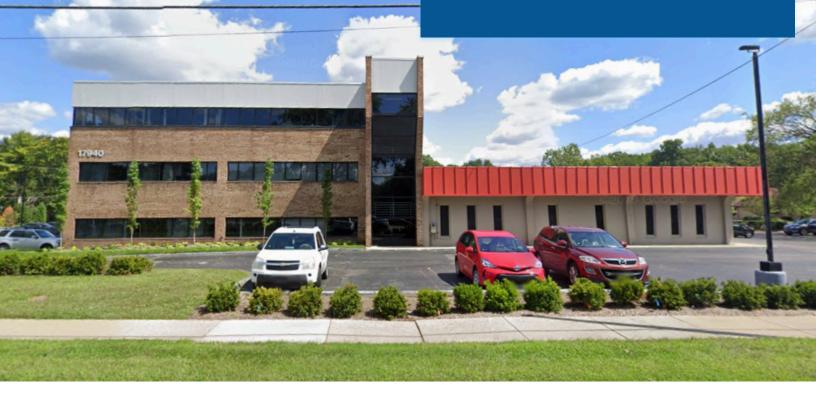

# FOR LEASE OFFICE / MEDICAL

# 17940 FARMINGTON RD LIVONIA, MICHIGAN



## **AVAILABLE**:

Former Fitness: 1,435 SF Suite 225: 3,302 SF

## USE:

Medical / Office

## **LEASE RATE**:

\$15.50/ SF/ YR, Gross + Electric

## **LOCATION:**

Central Livonia location between Six Mile and Seven Mile Road on the northeast corner of Farmington Rd and Curtis. Convenient access via I-275 & I-96.

#### **SUMMARY:**

Newly renovated medical/office complex. Great synergy with many different medical practices in the complex. Property is well maintained and professionally managed.

#### **AREA TENANTS**:

St. Mary Hospital, Biggby Coffee, McDonalds, Walmart, Livonia Pharmacy, Laurel Park Mall, Secretary of State, and more.

## FORWARD COMMERCIAL GROUP

6785 TELEGRAPH RD, SUITE 250 BLOOMFIELD HILLS, MI 48301 www.forwardcommercial.com

## **Emil Cherkasov**





17940 FARMING