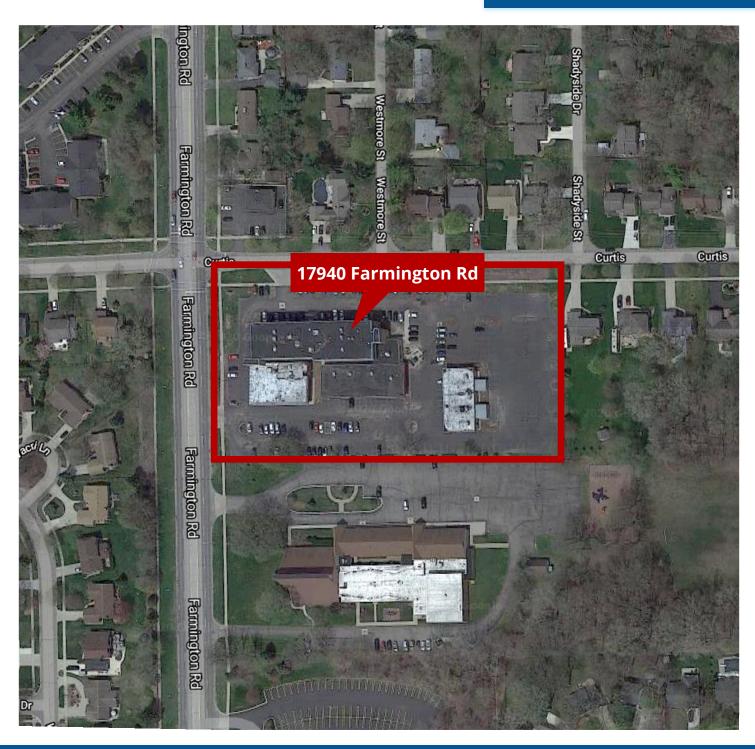

# **AERIAL MAP**

## 17940 FARMINGTON RD LIVONIA, MI DENSE POPULATION

PLENTIFUL PARKING

FORWARD COMMERCIAL GROUP 6785 TELEGRAPH RD, SUITE 250 BLOOMFIELD HILLS, MI 48301

 $\underline{www.forwardcommercial.com}$ 