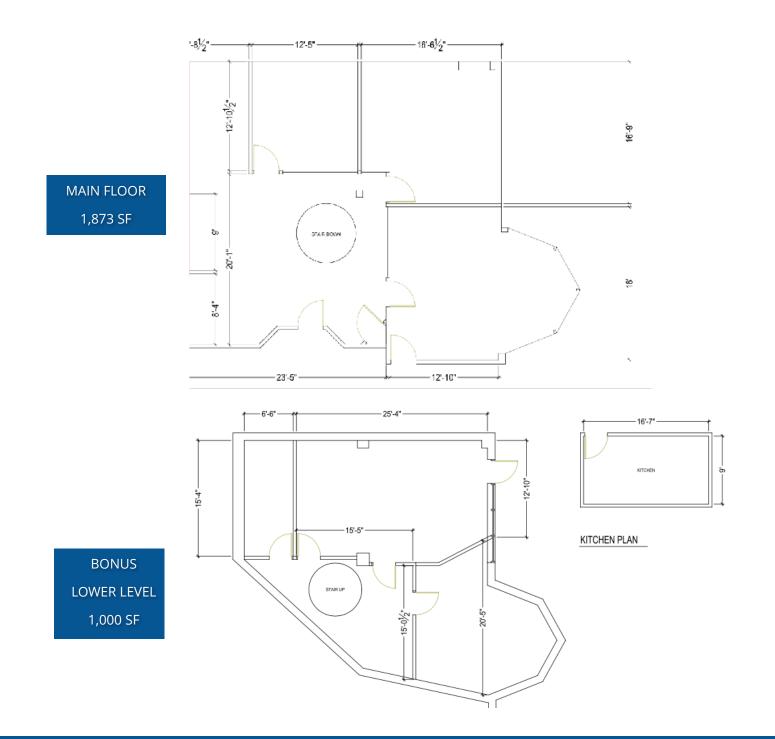

# **FLOOR PLAN**

800 N. OLD WOODWARD SUITE 110 1,873 SF PLUS BONUS LOWER LEVEL 1,000 SF

#### AVAILABLE:

Suite 110: 1,873 SF + 1,000 SF bonus space Suite 200: 1,675 SF

## SUITE 110:

Includes bonus 1,000 SF lower level for no additional cost.