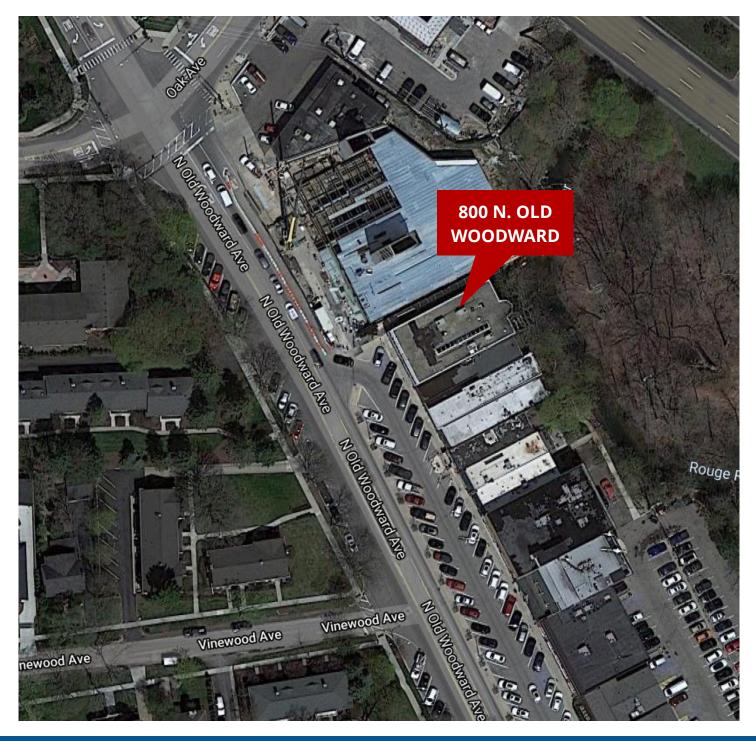

## FORWARD COMMERCIAL GROUP

**STREET MAP** 

6785 TELEGRAPH RD, SUITE 250 BLOOMFIELD HILLS, MI 48301 www.forwardcommercial.com

#### LOCATION:

On N. Old Woodward Avenue just south of Oak Avenue on popular retail and service strip in downtown Birmingham.

## 800 N. OLD WOODWARD

BUSY RETAIL & SERVICE AREA IN DOWTOWN BIRMINGHAM