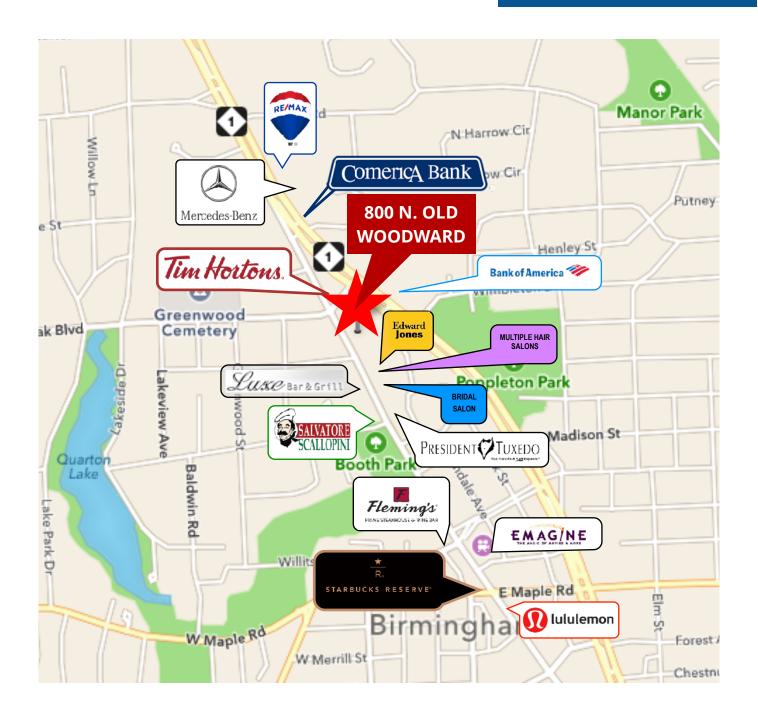

## 800 N. OLD WOODWARD

BUSY RETAIL & SERVICE AREA IN DOWTOWN BIRMINGHAM

## FORWARD COMMERCIAL GROUP

**STREET MAP** 

6785 TELEGRAPH RD, SUITE 250 BLOOMFIELD HILLS, MI 48301 www.forwardcommercial.com