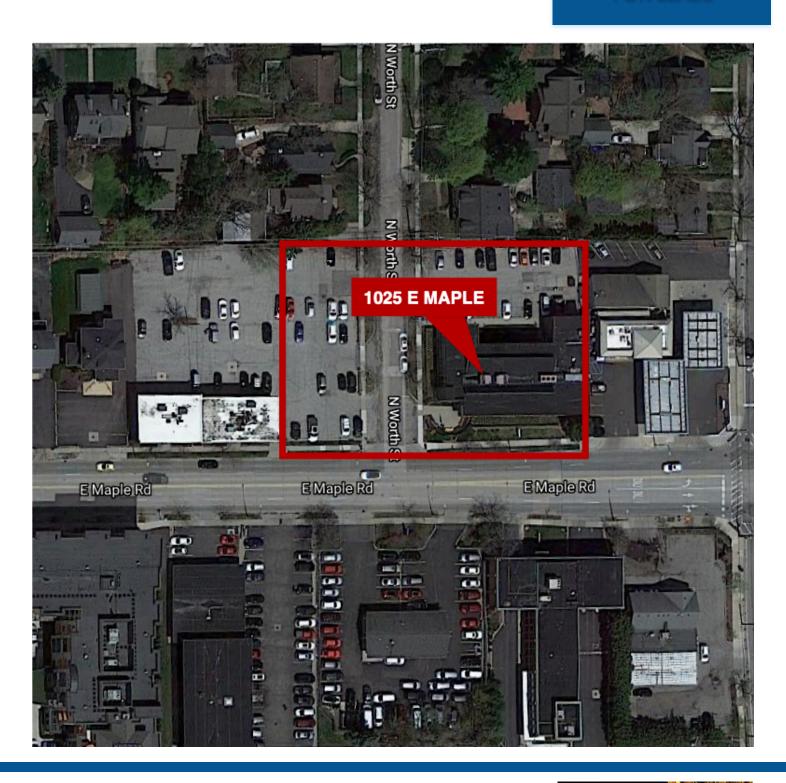

CE FOR LEASE

| DEMOGRAPHICS      | 1 MILE    | 3 MILE    | 5 MILE    |
|-------------------|-----------|-----------|-----------|
| POPULATION        | 15,343    | 91,055    | 233,627   |
| HOUSEHOLDS        | 7,261     | 39,868    | 99,109    |
| MEDIAN HOME VALUE | \$466,861 | \$332,681 | \$288,983 |

# **PROPERTY HIGHLIGHTS**

- Walk to downtown Birmingham
- Plentiful parking
- 24/7 access
- Space renovated 2021

# **PROPERTY SUMMARY**

• Building renovated: 2017

• Lot Size: 0.43 Acres

• Building: 23,880 SF

Elevator



FORWARD COMMERCIAL GROUP 6785 TELEGRAPH RD, SUITE 250 BLOOMFIELD HILLS, MI 48301 www.forwardcommercial.com

# **Emil Cherkasov**

Principal Broker 248.662.5066 Office emil@forwardcommercial.com



# **AERIAL MAP**

1025 E. MAPLE BIRMINGHAM, MI 900 SF OFFICE FOR LEASE



# FORWARD COMMERCIAL GROUP

6785 TELEGRAPH RD, SUITE 250 BLOOMFIELD HILLS, MI 48301 www.forwardcommercial.com

# **Emil Cherkasov**

Principal Broker 248.662.5066 Office emil@forwardcommercial.com



# **STREET MAP**

# 1025 E. MAPLE BIRMINGHAM, MI OFFICE SPACE FOR LEASE



# FORWARD COMMERCIAL GROUP

6785 TELEGRAPH RD, SUITE 250 BLOOMFIELD HILLS, MI 48301 www.forwardcommercial.com

# **Emil Cherkasov**

Principal Broker 248.662.5066 Office emil@forwardcommercial.com