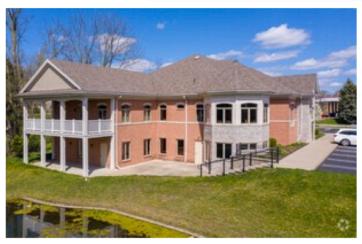

# **PROPERTY PHOTOS**

37500 W. SEVEN MILE 2,133 SF OFFICE / MEDICAL

#### **SUMMARY**:

Newly built office/medical space . Move-in ready with high-end finishes. Private restrooms, kitchen, and more. Centrally located in Livonia with easy access via I-275. Ample parking. Great visibility and exposure. Lots of windows providing natural light. Monument signage available.

# **PROPERTY HIGHLIGHTS**

- Easy access via I-275
- Lots of windows
- Signage rights available
- 43 parking spaces