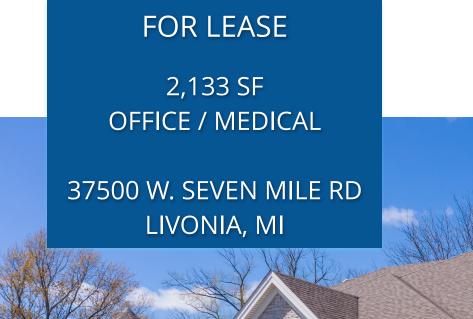

# **AVAILABLE**:

2,133 SF (second floor space)

#### USES:

Office, Medical Office

#### **SUMMARY**:

Newly built office/medical space . Move-in ready with high-end finishes. Private restrooms, kitchen, and more. Centrally located in Livonia with easy access via I-275. Ample parking. Great visibility and exposure. Lots of windows providing natural light. Monument signage available.

### **Emil Cherkasov**

37500 W. SEVEN MILE 2,133 SF OFFICE / MEDICAL

| DEMOGRAPHICS      | 1 MILE    | 3 MILE    | 5 MILE    |
|-------------------|-----------|-----------|-----------|
| POPULATION        | 4,599     | 76,734    | 192,845   |
| HOUSEHOLDS        | 2,000     | 32,362    | 81,251    |
| MEDIAN HOME VALUE | \$288,133 | \$255,438 | \$244,189 |