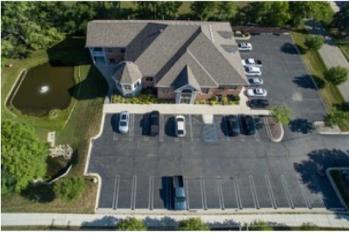

# **PROPERTY PHOTOS**

37500 W. SEVEN MILE 2,133 SF OFFICE / MEDICAL

#### **SUMMARY**:

Newly built office/medical space . Move-in ready with high-end finishes. Private restrooms, kitchen, and more. Centrally located in Livonia with easy access via I-275. Ample parking. Great visibility and exposure. Lots of windows providing natural light. Monument signage available.

# **PROPERTY HIGHLIGHTS**

- Easy access via I-275
- Lots of windows
- Signage rights available
- 43 parking spaces