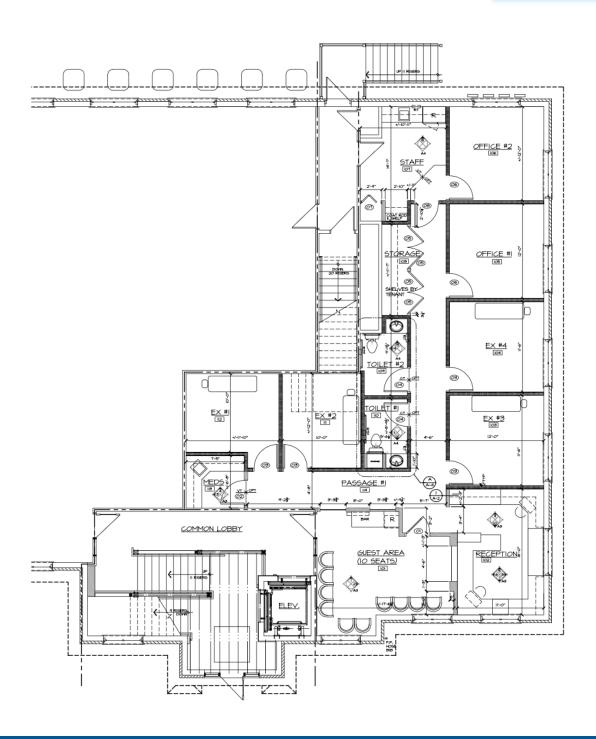

785 TELEGRAPH RD, SUITE 250 BLOOMFIELD HILLS, MI 48301 www.forwardcommercial.com

### **Emil Cherkasov**



# **PROPERTY PHOTOS**

37500 W. SEVEN MILE 2,133 SF OFFICE / MEDICAL













# FORWARD COMMERCIAL GROUP 6785 TELEGRAPH RD, SUITE 250

BLOOMFIELD HILLS, MI 48301 www.forwardcommercial.com

# **Emil Cherkasov**



# **AERIAL MAP**

# 37500 W. SEVEN MILE 2,133 SF OFFICE / MEDICAL



FORWARD COMMERCIAL GROUP

6785 TELEGRAPH RD, SUITE 250 BLOOMFIELD HILLS, MI 48301 www.forwardcommercial.com

### **Emil Cherkasov**



# **STREET MAP**

# 37500 W. SEVEN MILE 2,133 SF OFFICE / MEDICAL



### FORWARD COMMERCIAL GROUP

6785 TELEGRAPH RD, SUITE 250 BLOOMFIELD HILLS, MI 48301 www.forwardcommercial.com

# **Emil Cherkasov**



# **FLOOR PLAN**

37500 W. SEVEN MILE 2,133 SF OFFICE / MEDICAL



### FORWARD COMMERCIAL GROUP

6785 TELEGRAPH RD, SUITE 250 BLOOMFIELD HILLS, MI 48301 www.forwardcommercial.com

# **Emil Cherkasov**