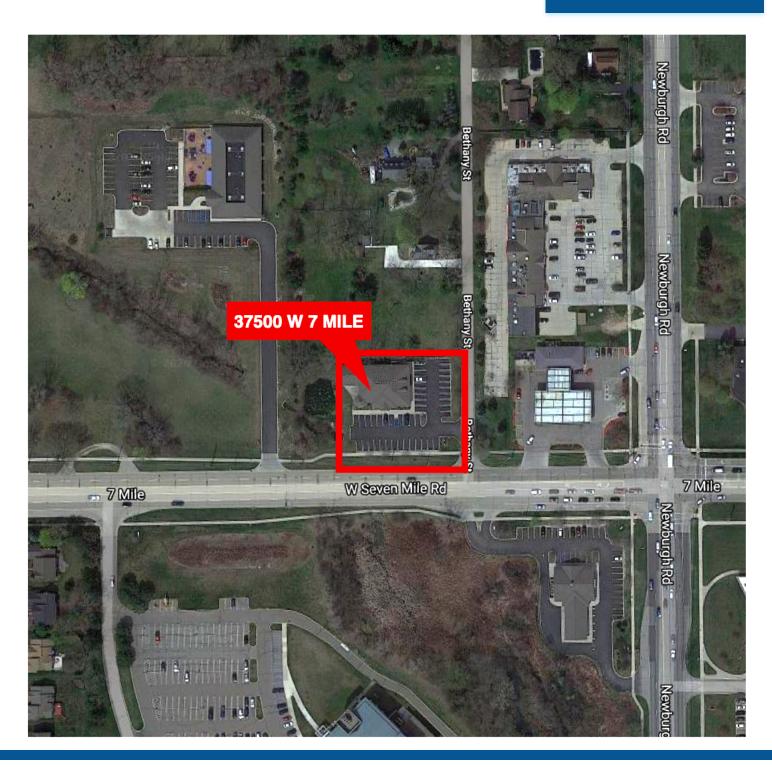

34    | 192,845   |
| HOUSEHOLDS        | 2,000     | 32,362    | 81,251    |
| MEDIAN HOME VALUE | \$288,133 | \$255,438 | \$244,189 |

# **PROPERTY HIGHLIGHTS**

- Easy access via I-275
- Lots of windows
- Signage rights available
- 43 parking spaces

# **PROPERTY SUMMARY**

• Price: \$26/SF/YR Gross + Utilities

• Year Built: 2010

• Lot Size: 1 Acre

• Building: 10,568 SF



FORWARD COMMERCIAL GROUP 6785 TELEGRAPH RD, SUITE 250 BLOOMFIELD HILLS, MI 48301 www.forwardcommercial.com

### **Emil Cherkasov**



# **PROPERTY PHOTOS**

37500 W. SEVEN MILE 2,133 SF OFFICE / MEDICAL













# FORWARD COMMERCIAL GROUP 6785 TELEGRAPH RD, SUITE 250

BLOOMFIELD HILLS, MI 48301 www.forwardcommercial.com

# **Emil Cherkasov**



# **AERIAL MAP**

# 37500 W. SEVEN MILE 2,133 SF OFFICE / MEDICAL



FORWARD COMMERCIAL GROUP

6785 TELEGRAPH RD, SUITE 250 BLOOMFIELD HILLS, MI 48301 www.forwardcommercial.com

### **Emil Cherkasov**



# **STREET MAP**

# 37500 W. SEVEN MILE 2,133 SF OFFICE / MEDICAL



### FORWARD COMMERCIAL GROUP

6785 TELEGRAPH RD, SUITE 250 BLOOMFIELD HILLS, MI 48301 www.forwardcommercial.com

# **Emil Cherkasov**



# **FLOOR PLAN**

37500 W. SEVEN MILE 2,133 SF OFFICE / MEDICAL



### FORWARD COMMERCIAL GROUP

6785 TELEGRAPH RD, SUITE 250 BLOOMFIELD HILLS, MI 48301 www.forwardcommercial.com

# **Emil Cherkasov**