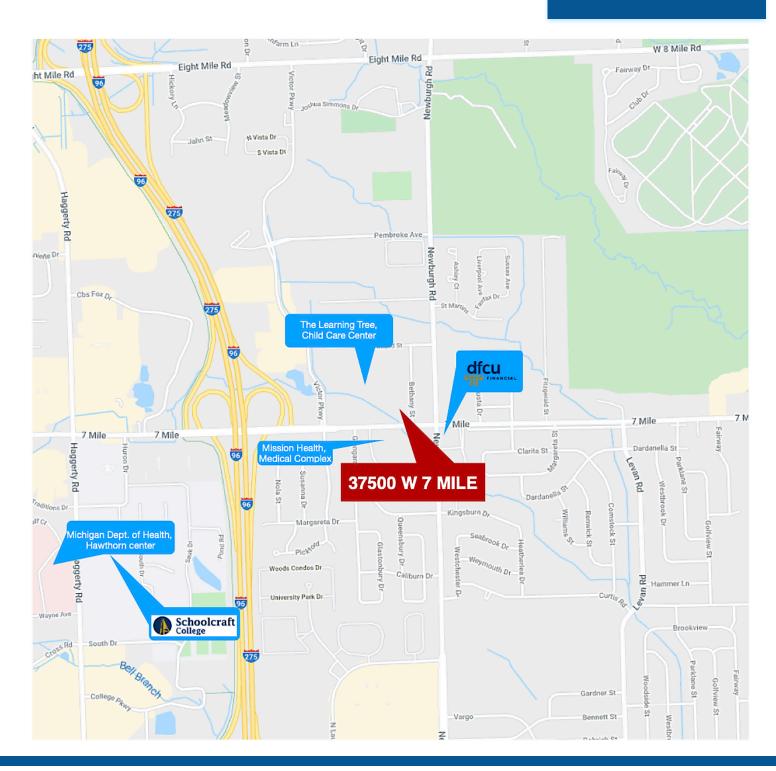

s
- Signage rights available
- 43 parking spaces

# **PROPERTY SUMMARY**

• Price: \$26/SF/YR Gross + Utilities

• Year Built: 2010

• Lot Size: 1 Acre

• Building: 10,568 SF



FORWARD COMMERCIAL GROUP 6785 TELEGRAPH RD, SUITE 250 BLOOMFIELD HILLS, MI 48301 www.forwardcommercial.com

### **Emil Cherkasov**



# **PROPERTY PHOTOS**

37500 W. SEVEN MILE 2,133 SF OFFICE / MEDICAL













# FORWARD COMMERCIAL GROUP 6785 TELEGRAPH RD, SUITE 250

BLOOMFIELD HILLS, MI 48301 www.forwardcommercial.com

# **Emil Cherkasov**



# **AERIAL MAP**

# 37500 W. SEVEN MILE 2,133 SF OFFICE / MEDICAL



FORWARD COMMERCIAL GROUP

6785 TELEGRAPH RD, SUITE 250 BLOOMFIELD HILLS, MI 48301 www.forwardcommercial.com

### **Emil Cherkasov**



# **STREET MAP**

# 37500 W. SEVEN MILE 2,133 SF OFFICE / MEDICAL



### FORWARD COMMERCIAL GROUP

6785 TELEGRAPH RD, SUITE 250 BLOOMFIELD HILLS, MI 48301 www.forwardcommercial.com

# **Emil Cherkasov**



# **FLOOR PLAN**

37500 W. SEVEN MILE 2,133 SF OFFICE / MEDICAL



### FORWARD COMMERCIAL GROUP

6785 TELEGRAPH RD, SUITE 250 BLOOMFIELD HILLS, MI 48301 www.forwardcommercial.com

# **Emil Cherkasov**