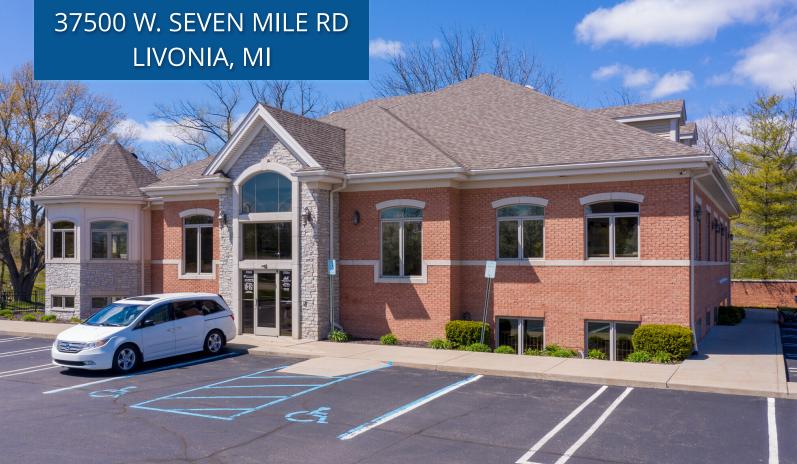

# **PROPERTY PHOTOS**

37500 W. SEVEN MILE 2,133 SF OFFICE / MEDICAL

# **PROPERTY HIGHLIGHTS**

- Easy access via I-275
- Lots of windows
- Signage rights available
- 43 parking spaces

# **PROPERTY SUMMARY**

• Price: \$26/SF/YR Gross + Utilities

• Year Built: 2010

• Lot Size: 1 Acre

• Building: 10,568 SF

FORWARD COMMERCIAL GROUP 6785 TELEGRAPH RD, SUITE 250 BLOOMFIELD HILLS, MI 48301 www.forwardcommercial.com