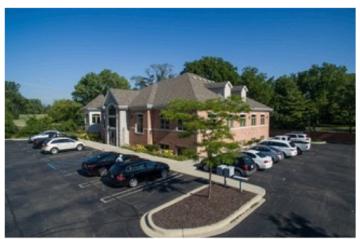

# **PROPERTY PHOTOS**

37500 W. SEVEN MILE 2,133 SF OFFICE / MEDICAL

#### **SUMMARY**:

Newly built office/medical space . Move-in ready with high-end finishes. Private restrooms, kitchen, and more. Centrally located in Livonia with easy access via I-275. Ample parking. Great visibility and exposure. Lots of windows providing natural light. Monument signage available.

# **PROPERTY HIGHLIGHTS**

- Easy access via I-275
- Lots of windows
- Signage rights available
- 43 parking spaces