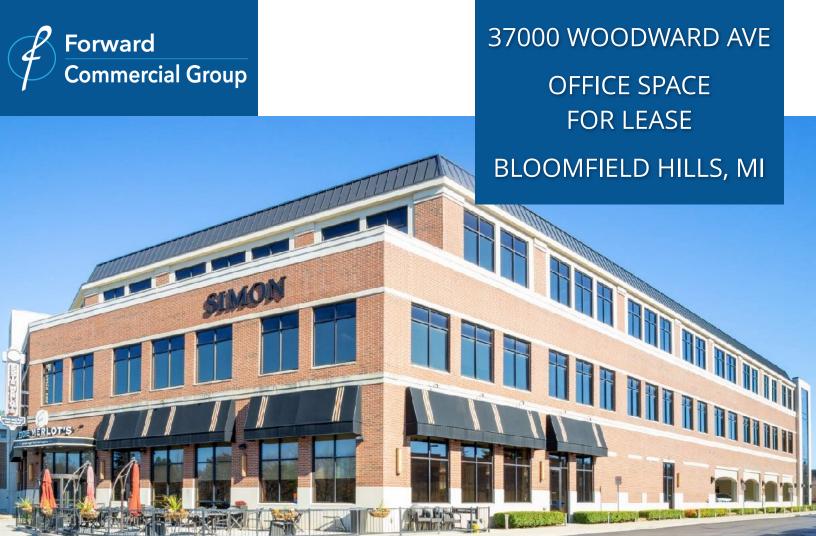

#### **SUMMARY:**

Highly sought after southeast corner of Woodward & Big Beaver. Centrally located close to downtown Birmingham and Troy. Easy access at traffic light. Ample parking plus covered spaces available. Signage Rights.

## **PROPERTY SUMMARY**

- 70,000 SF three-story high-end office building
- Built in 2012
- Elevator
- First Merchants Bank and Eddie Merlot's
- Close to Birmingham and Troy

FORWARD COMMERCIAL GROUP 6785 TELEGRAPH RD, SUITE 250 BLOOMFIELD HILLS, MI 48301 www.forwardcommercial.com Emil Cherkasov Principal Broker 248.662.5066 Office