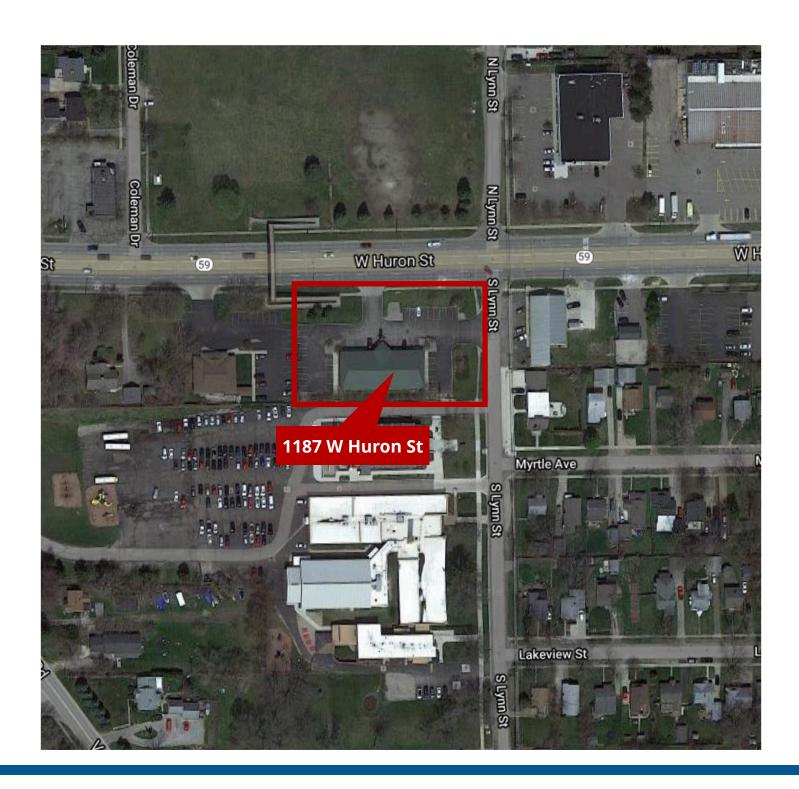

| 169,403   |
| HOUSEHOLDS        | 4,180     | 29,460    | 67,140    |
| MEDIAN HOME VALUE | \$144,471 | \$160,662 | \$187,892 |

## **PROPERTY HIGHLIGHTS**

- Great visibility
- Daily traffic counts 28,000
- Signage rights available
- 46 parking spaces

## **PROPERTY SUMMARY**

• Price: \$14.00 / SF/ YR + Utilities

• Year Built: 2001

• Ready To Be Built Out

• Building: 6,000 SF



## FORWARD COMMERCIAL GROUP

6785 TELEGRAPH RD, SUITE 250 BLOOMFIELD HILLS, MI 48301 www.forwardcommercial.com

## **Geoff Kotila**



## **PROPERTY PHOTOS**

# 1187 W HURON ST 2,976 SF MEDICAL / OFFICE / RETAIL













## FORWARD COMMERCIAL GROUP 6785 TELEGRAPH RD, SUITE 250 BLOOMFIELD HILLS, MI 48301 www.forwardcommercial.com



## **AERIAL MAP**

# 1187 W HURON ST 2,976 SF MEDICAL / OFFICE / RETAIL



FORWARD COMMERCIAL GROUP

6785 TELEGRAPH RD, SUITE 250 BLOOMFIELD HILLS, MI 48301 www.forwardcommercial.com **Geoff Kotila** 



## **STREET MAP**

## 1187 W HURON ST 2,976 SF MEDICAL / OFFICE / RETAIL



## FORWARD COMMERCIAL GROUP

6785 TELEGRAPH RD, SUITE 250 BLOOMFIELD HILLS, MI 48301 www.forwardcommercial.com

## **Geoff Kotila**





1187 W HURON ST 2,976 SF MEDICAL / OFFICE / RETAIL



6785 TELEGRAPH RD, SUITE 250 BLOOMFIELD HILLS, MI 48301 www.forwardcommercial.com

## **Geoff Kotila**