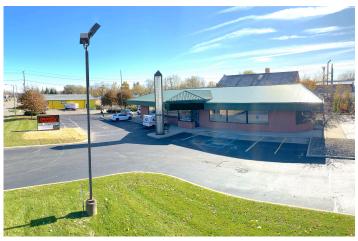

## **PROPERTY HIGHLIGHTS**

- Great visibility
- Daily traffic counts 28,000
- Signage rights available
- 46 parking spaces

## **PROPERTY PHOTOS**