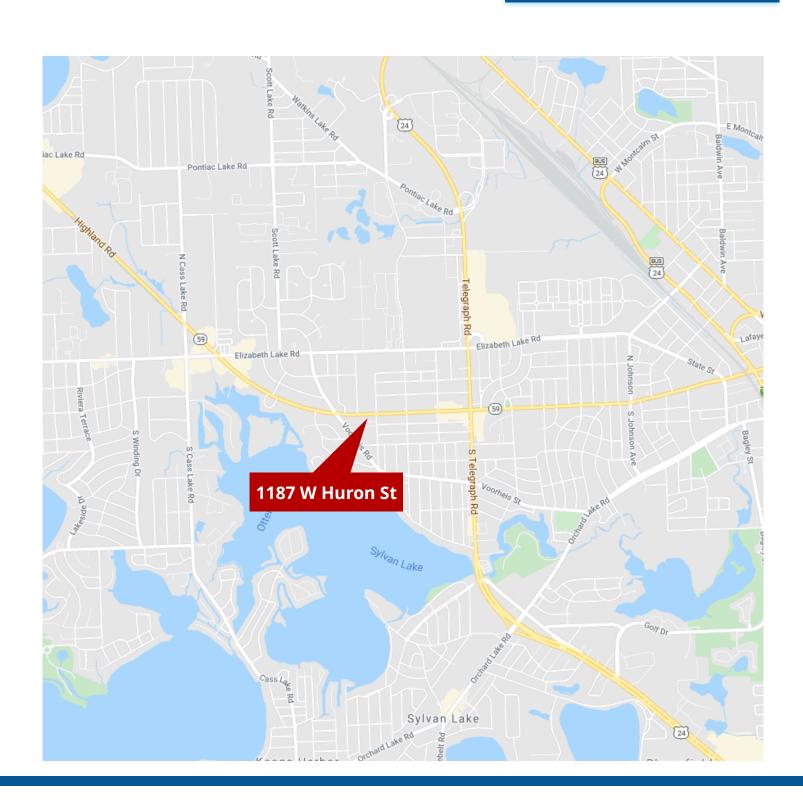

00
- Signage rights available
- 46 parking spaces

## **PROPERTY SUMMARY**

• Price: \$14.00 / SF/ YR + Utilities

• Year Built: 2001

• Ready To Be Built Out

• Building: 6,000 SF



## FORWARD COMMERCIAL GROUP

6785 TELEGRAPH RD, SUITE 250 BLOOMFIELD HILLS, MI 48301 www.forwardcommercial.com

## **Geoff Kotila**



## **PROPERTY PHOTOS**

# 1187 W HURON ST 2,976 SF MEDICAL / OFFICE / RETAIL













## FORWARD COMMERCIAL GROUP 6785 TELEGRAPH RD, SUITE 250 BLOOMFIELD HILLS, MI 48301 www.forwardcommercial.com



## **AERIAL MAP**

# 1187 W HURON ST 2,976 SF MEDICAL / OFFICE / RETAIL



FORWARD COMMERCIAL GROUP

6785 TELEGRAPH RD, SUITE 250 BLOOMFIELD HILLS, MI 48301 www.forwardcommercial.com **Geoff Kotila** 



## **STREET MAP**

## 1187 W HURON ST 2,976 SF MEDICAL / OFFICE / RETAIL



## FORWARD COMMERCIAL GROUP

6785 TELEGRAPH RD, SUITE 250 BLOOMFIELD HILLS, MI 48301 www.forwardcommercial.com

## **Geoff Kotila**





1187 W HURON ST 2,976 SF MEDICAL / OFFICE / RETAIL



6785 TELEGRAPH RD, SUITE 250 BLOOMFIELD HILLS, MI 48301 www.forwardcommercial.com

## **Geoff Kotila**