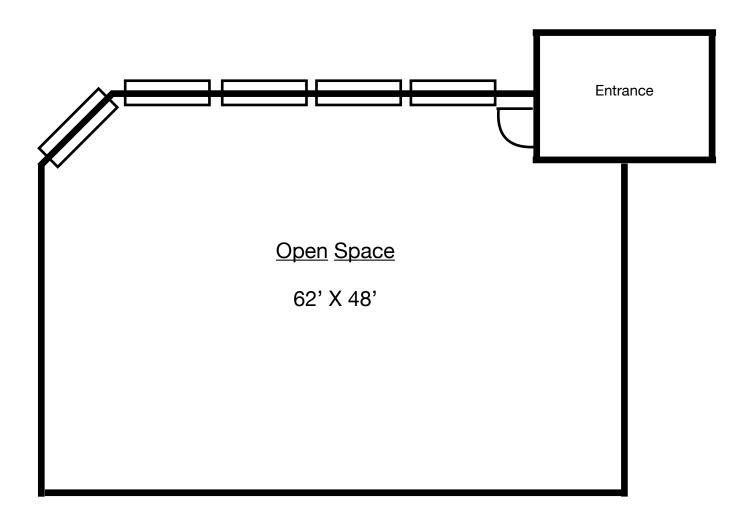

## **AVAILABLE**:

2,976 SF

## **PROPERTY SUMMARY**

• Price: \$14.00 / SF/ YR + Utilities

• Year Built: 2001

• Ready To Be Built Out

• Building: 6,000 SF