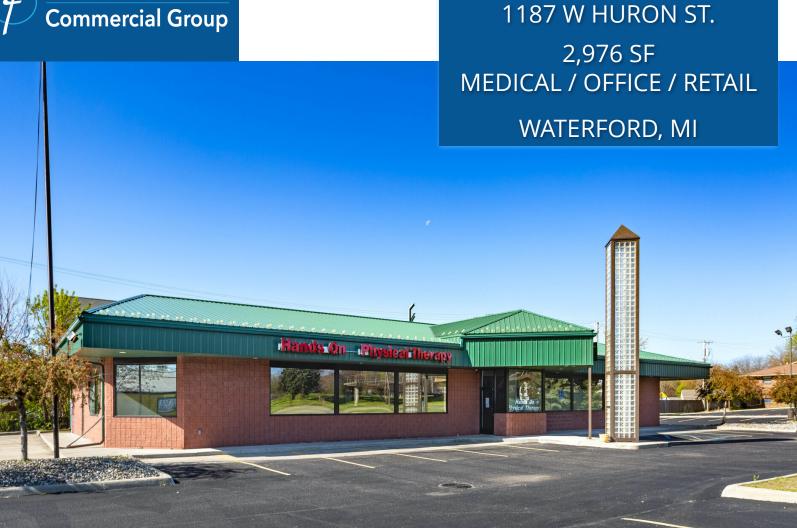

## **AVAILABLE**:

2,976 SF

## SUMMARY:

Great opportunity for retail, medical or office suite. 2,976 SF ready to be built out to your specifications. Join a thriving physical therapy practice at this former Family Video store. Highly visible space and signage with over 28,000 VPD. Centrally located close to Pontiac and Bloomfield Hills. Easy access and ample parking.

# 1187 W HURON ST 2,976 SF MEDICAL / OFFICE / RETAIL