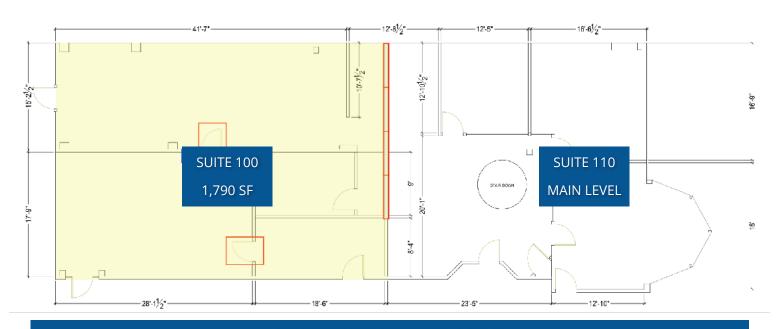

# **FLOOR PLAN**

800 N. OLD WOODWARD **SUITE 100** 1,790 SF **RETAIL / OFFICE** 

FORWARD COMMERCIAL GROUP

6785 TELEGRAPH RD, SUITE 250 BLOOMFIELD HILLS, MI 48301 www.forwardcommercial.com

**Emil Cherkasov** 

# **FLOOR PLAN**

800 N. OLD WOODWARD **SUITE 110** 2,873 SF OFFICE

# **FLOOR PLAN**

800 N. OLD WOODWARD SUITE 100 RETAIL/OFFICE **PLUS SUITE 110 OFFICE** COMBINED 4,663 SF

# **COMBINE BOTH SUITES FOR 4,663 SF**