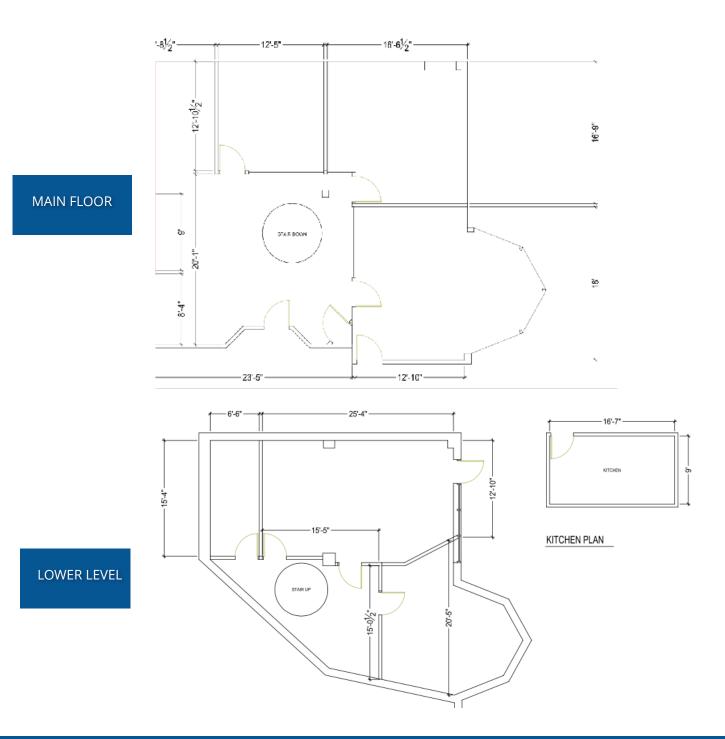

# **FLOOR PLAN**

800 N. OLD WOODWARD SUITE 100 RETAIL/OFFICE **PLUS SUITE 110 OFFICE** COMBINED 4,663 SF

# **COMBINE BOTH SUITES FOR 4,663 SF**