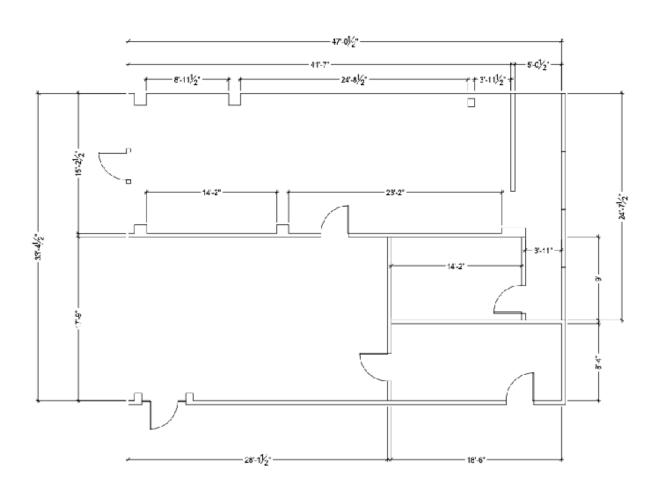

# **FLOOR PLAN**

800 N. OLD WOODWARD **SUITE 100** 1,790 SF **RETAIL / OFFICE** 

FORWARD COMMERCIAL GROUP

6785 TELEGRAPH RD, SUITE 250 BLOOMFIELD HILLS, MI 48301 www.forwardcommercial.com

**Emil Cherkasov** 

# **FLOOR PLAN**

800 N. OLD WOODWARD **SUITE 110** 2,873 SF OFFICE