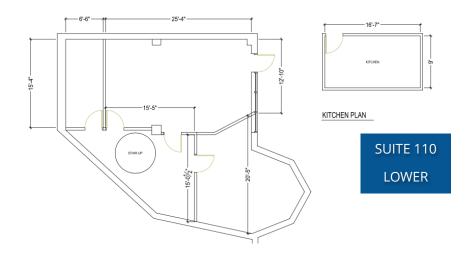

# **FLOOR PLAN**

800 N. OLD WOODWARD **SUITE 110** 2,873 SF OFFICE

# **FLOOR PLAN**

800 N. OLD WOODWARD SUITE 100 RETAIL/OFFICE **PLUS SUITE 110 OFFICE** COMBINED 4,663 SF

# **COMBINE BOTH SUITES FOR 4,663 SF**