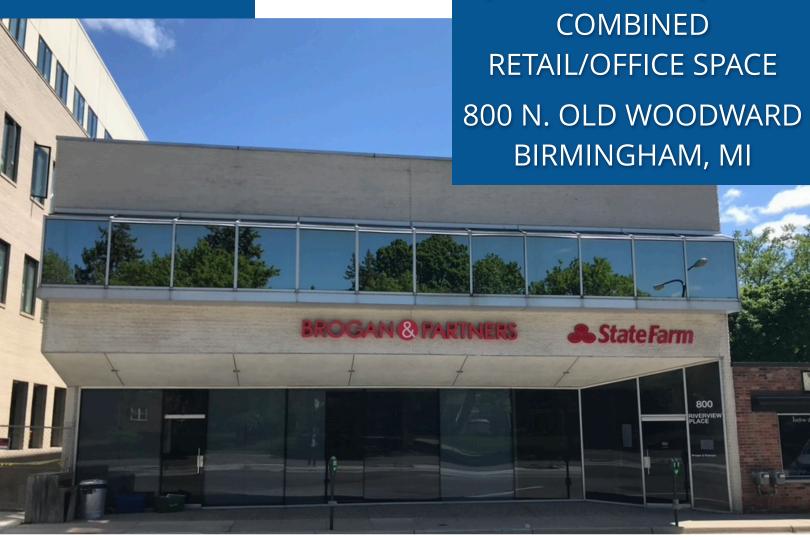

## **AVAILABLE**:

Suite 100: 1,790 SF Suite 110: 2,873 SF Combined up to 4,663 SF

#### LOCATION:

On N. Old Woodward Avenue just south of Oak Avenue on popular retail and service strip in downtown Birmingham.

**FOR LEASE** 

1,790 SF UP TO 4,663 SF

# 800 N. OLD WOODWARD **RETAIL/OFFICE SPACE AVAILABLE**

FORWARD COMMERCIAL GROUP 6785 TELEGRAPH RD, SUITE 250 BLOOMFIELD HILLS, MI 48301 www.forwardcommercial.com