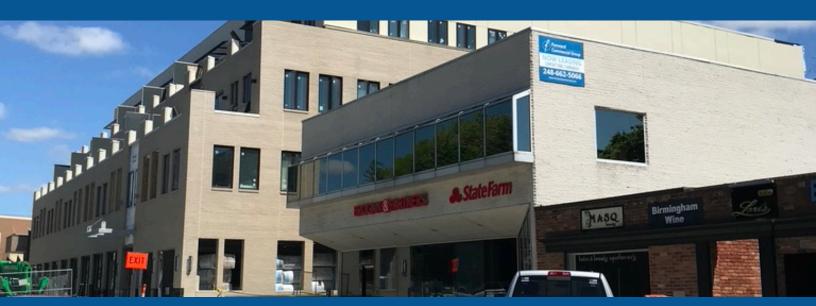

# **PROPERTY HIGHLIGHTS**

- First floor suites
- High ceiling and plentiful windows
- Private rear patio overlooking river
- Spiral staircase connecting both levels

# **PROPERTY SUMMARY**

• Price: \$35.00/ SF/ YR, Gross + Utilities

Year Built: 1982

• Lot Size: 0.14 Acres

• Building: 9,551 SF

FORWARD COMMERCIAL GROUP 6785 TELEGRAPH RD, SUITE 250

BLOOMFIELD HILLS, MI 48301 www.forwardcommercial.com