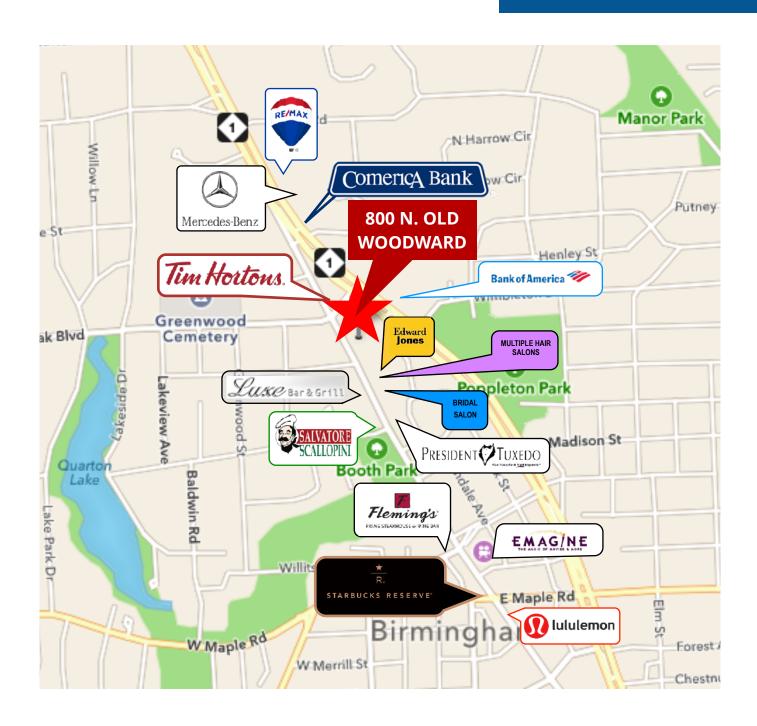

# **STREET MAP**

# 800 N. OLD WOODWARD BUSY RETAIL & SERVICE AREA IN DOWTOWN BIRMINGHAM