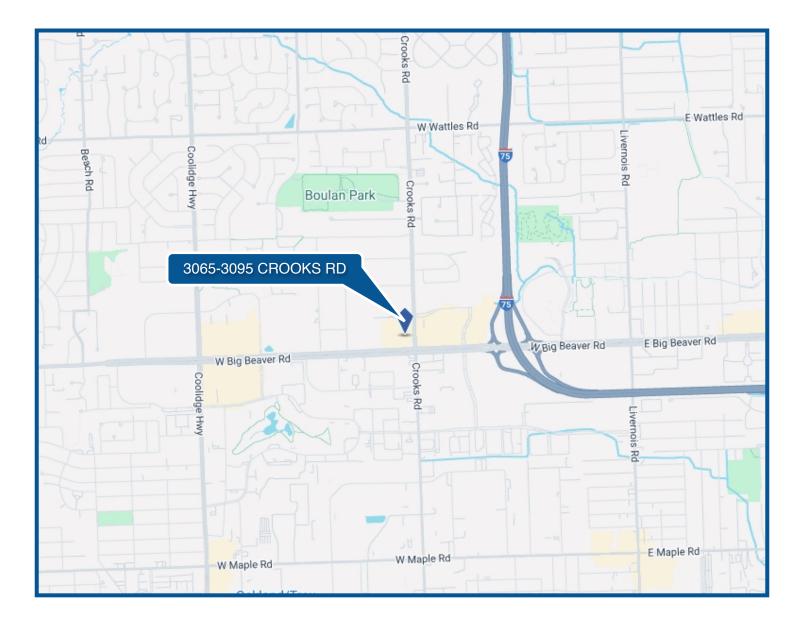

### **STREET MAP**

3065-3095 CROOKS RD SECONDS FROM I-75 FREEWAY

#### LOCATION:

Southbound Crooks just north of Big Beaver Rd.