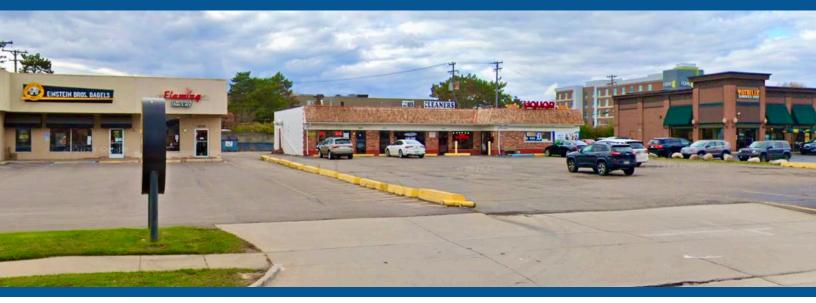

#### **NEARBY TENANTS:**

Potbelly Sandwich, Einstein Bagel, Noodles & Co, Chipotle, Savvy Sliders, and more.

#### LOCATION:

Southbound Crooks just north of Big Beaver Rd.

#### SUMMARY:

Highly-sought after corner of Crooks & Big Beaver Rd. Small retail units available. Plentiful parking (40+ spaces) in front and rear. Exterior renovations coming soon. Seconds from I-75 freeway entrance/exit.