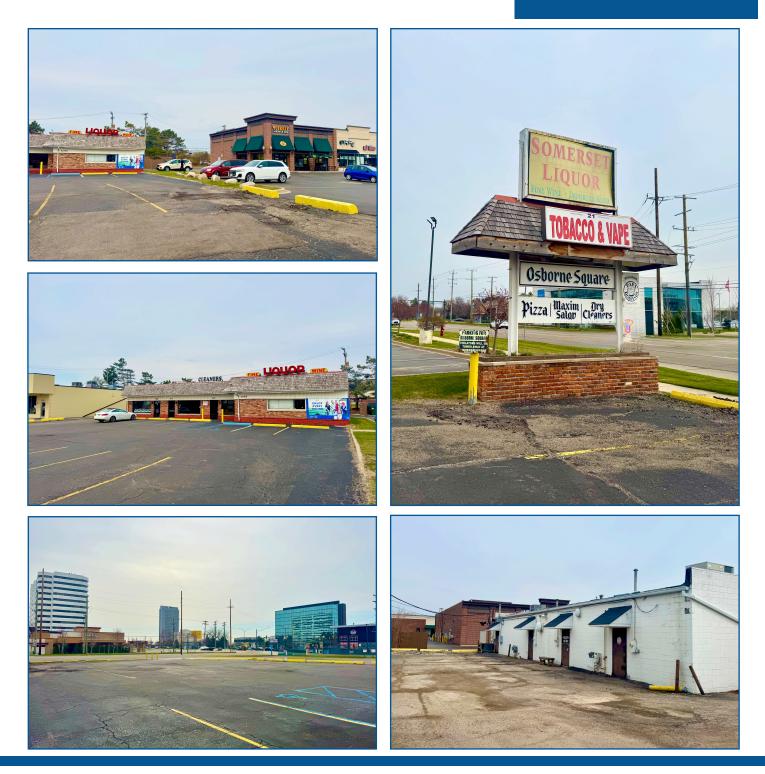

## **PROPERTY PHOTOS**

3065-3095 CROOKS RD 650 SF - 1,500 SF RETAIL AVAILABLE

FORWARD COMMERCIAL GROUP 6785 TELEGRAPH RD, SUITE 250 BLOOMFIELD HILLS, MI 48301 www.forwardcommercial.com