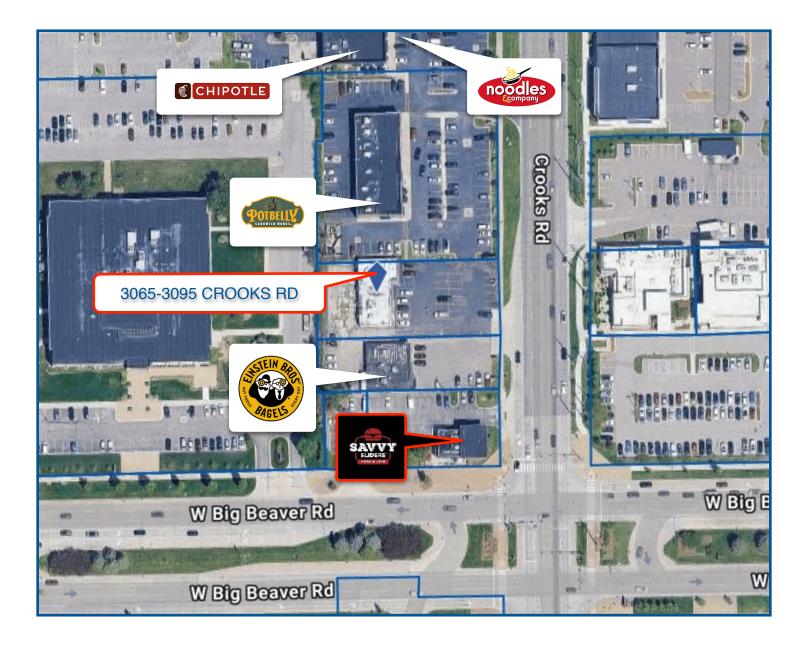

#### **NEARBY TENANTS:**

Potbelly Sandwich, Einstein Bagel, Noodles & Co, Chipotle, Savvy Sliders, and more.

### **AERIAL MAP**

3065-3095 CROOKS RD 630 SF - 1,500 SF RETAIL AVAILABLE