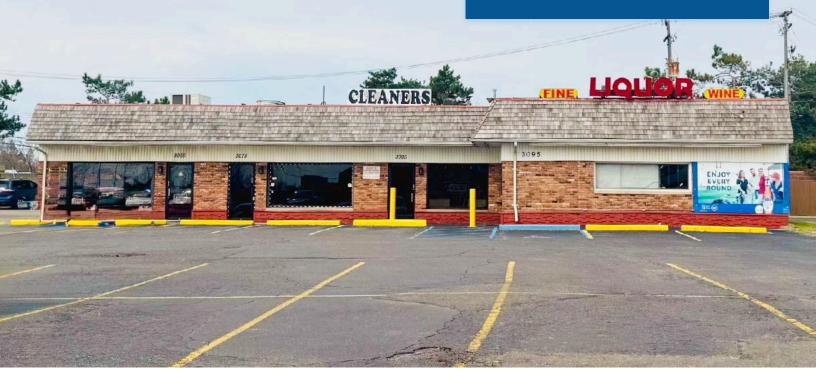

### FOR LEASE

650 SF - 1,500 SF RETAIL AVAILABLE

3065-3095 CROOKS RD TROY, MI

#### AVAILABLE:

Unit 3085: 650 SF (former dry cleaners) Unit 3095: 1,500 SF (former liquor store)

USES:

Retail

LEASE RATE: \$35.00/SF/YR, NNN

#### SUMMARY:

Highly-sought after corner of Crooks & Big Beaver Rd. Small retail units available. Plentiful parking (40+ spaces) in front and rear. Exterior renovations coming soon. Seconds from I-75 freeway entrance/exit.