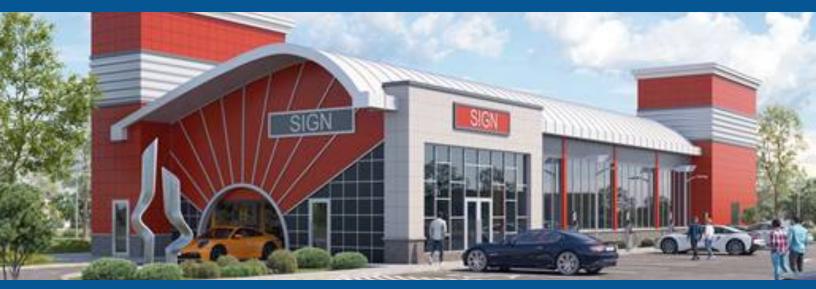

#### **PROPOSE USE:**

Car Wash

# **SUMMARY:**

Highly sought after corner. Approved site plan and rezoned for proposed car wash. Property has access via Telegraph Road and 9 Mile Road. Excellent exposure. Adjacent to Taco Bell. Convenient freeway access via I-696 and M-10.

# **PROPERTY HIGHLIGHTS**

- Great visibility
- Site access from two major roads
- Building and monument signage
- 91,523 vehicles per day