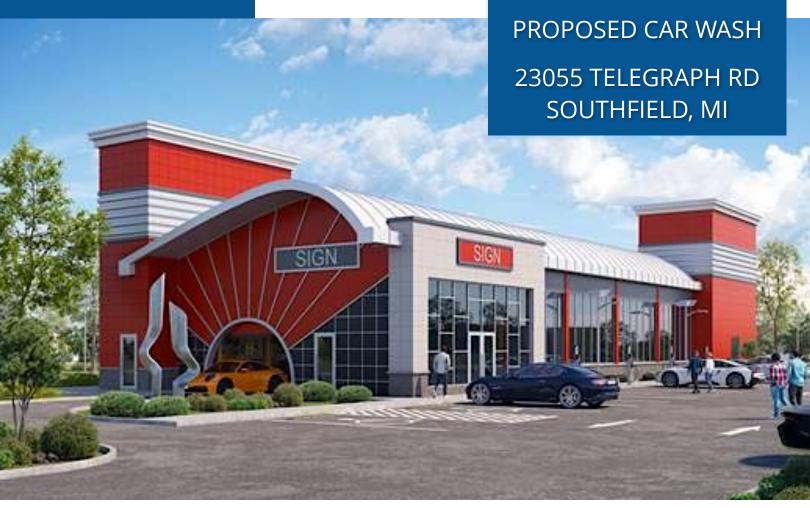

#### **PROPOSE USE:**

Car Wash

# **SUMMARY:**

Highly sought after corner. Approved site plan and rezoned for proposed car wash. Property has access via Telegraph Road and 9 Mile Road. Excellent exposure. Adjacent to Taco Bell. Convenient freeway access via I-696 and M-10.

# **OVERVIEW**

23055 TELEGRAPH RD **GROUND LEASE** PROPOSED CAR WASH

| DEMOGRAPHICS     | 1 MILE   | 3 MILE   | 5 MILE   |
|------------------|----------|----------|----------|
| POPULATION       | 5,306    | 88,007   | 263,418  |
| HOUSEHOLDS       | 2,142    | 36,811   | 107,774  |
| MEDIAN HH INCOME | \$63,604 | \$51,820 | \$56,350 |