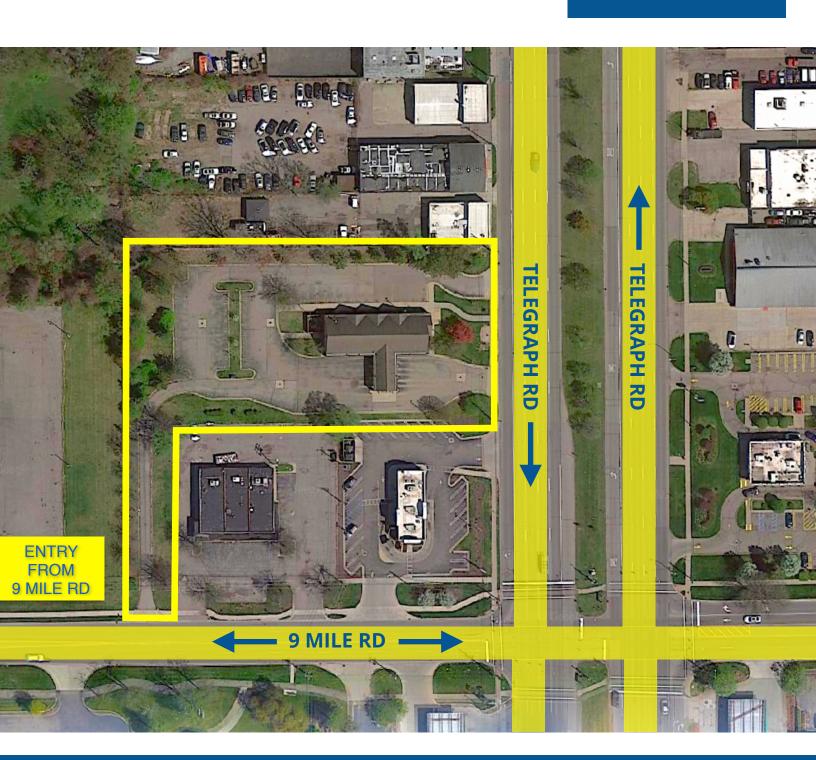

# **EXISTING AERIAL VIEW**

23055 TELEGRAPH RD **ACCESS FROM BOTH TELEGRAPH RD** AND 9 MILE RD