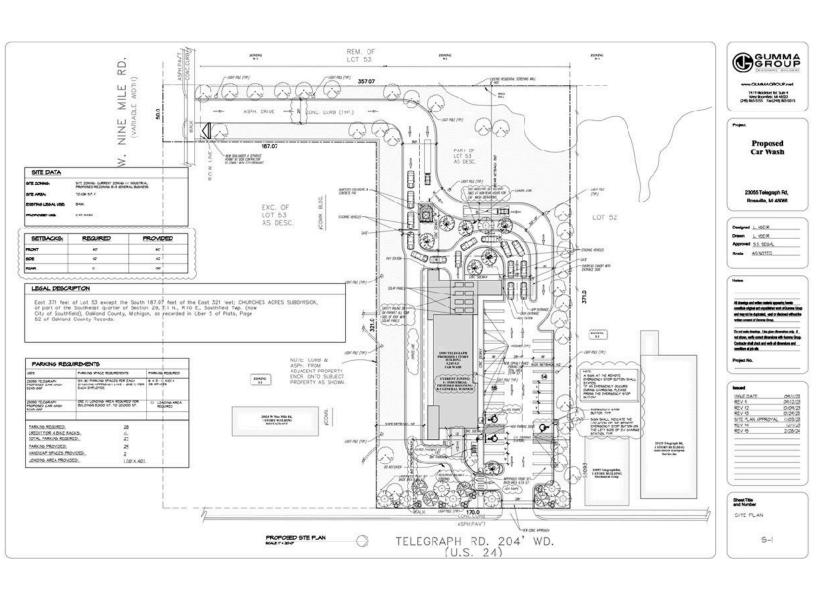

# **SITE PLAN**

23055 TELEGRAPH RD EXCELLENT LOCATION ON TELEGRAPH RD

# **PROPERTY SUMMARY**

- 1.66 Acres
- Approved Site Plan and Rezoning
- Major thoroughfare
- Minutes from I-696, M-10, Southfield Fwy