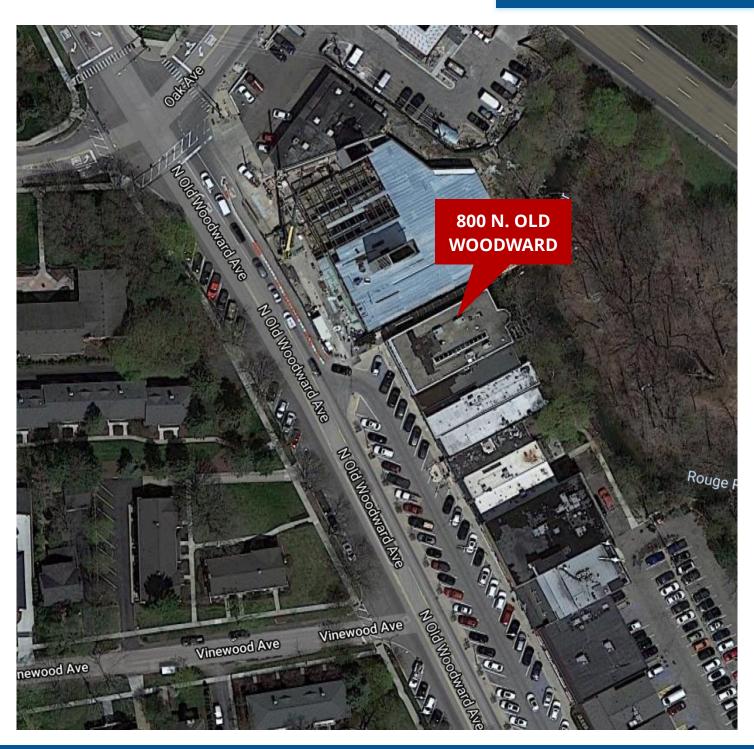

# **AERIAL MAP**

800 N. OLD WOODWARD 2,873 SF **OFFICE SPACE AVAILABLE** 

FORWARD COMMERCIAL GROUP 6785 TELEGRAPH RD, SUITE 250 BLOOMFIELD HILLS, MI 48301 www.forwardcommercial.com