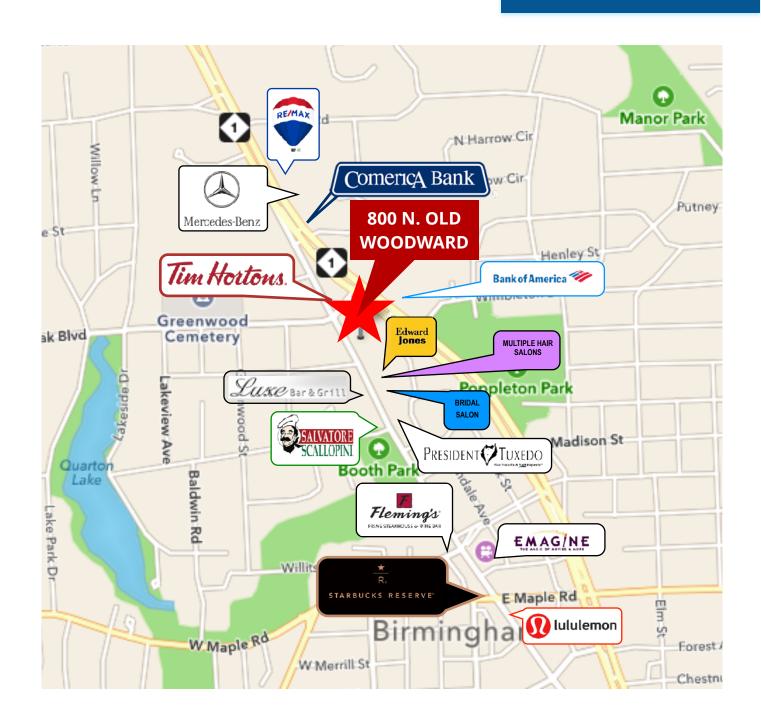

91,293    |
| MEDIAN HOME VALUE | \$661,334 | \$391,545 | \$301,583 |

## **PROPERTY HIGHLIGHTS**

- First floor suite
- High ceiling and plentiful windows
- Private rear patio overlooking river
- Spiral staircase connecting both levels

## **PROPERTY SUMMARY**

• Price: \$35.00/ SF/ YR, Gross + Utilities

Year Built: 1982

• Lot Size: 0.14 Acres

• Building: 9,551 SF



FORWARD COMMERCIAL GROUP 6785 TELEGRAPH RD, SUITE 250

BLOOMFIELD HILLS, MI 48301 www.forwardcommercial.com

## **Emil Cherkasov**



# **AERIAL MAP**

800 N. OLD WOODWARD 2,873 SF **OFFICE SPACE AVAILABLE** 



FORWARD COMMERCIAL GROUP 6785 TELEGRAPH RD, SUITE 250 BLOOMFIELD HILLS, MI 48301 www.forwardcommercial.com

## **Emil Cherkasov**



## **STREET MAP**

800 N. OLD WOODWARD 2,8734 SF **BUSY RETAIL & SERVICE** AREA



## FORWARD COMMERCIAL GROUP

6785 TELEGRAPH RD, SUITE 250 BLOOMFIELD HILLS, MI 48301 www.forwardcommercial.com

## **Emil Cherkasov**