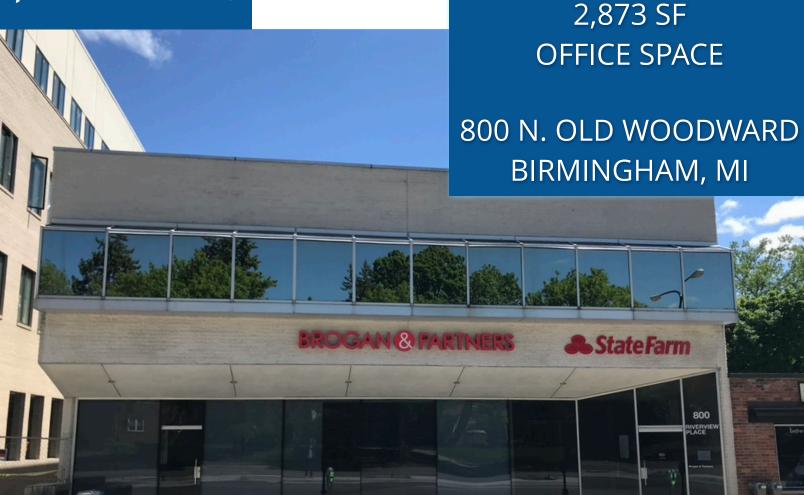

## **AVAILABLE**:

Suite 110: 2,873 SF

## **LOCATION**:

On N. Old Woodward Avenue just south of Oak Avenue on popular retail and service strip in downtown Birmingham.

**FOR LEASE** 

## **SUMMARY**:

Newly updated space with lots of windows. Building signage rights. Adjacent to The Pearl, a new mixed-use luxury building. Walkable to area restaurants, parks, banks, shopping, services, and more.