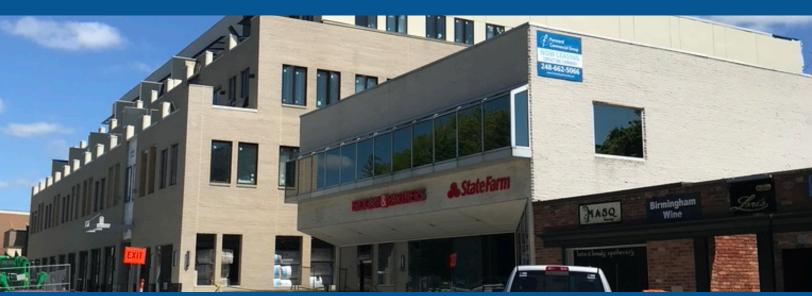

## **SUMMARY**:

Newly updated space with lots of windows. Building signage rights. Adjacent to The Pearl, a new mixed-use luxury building. Walkable to area restaurants, parks, banks, shopping, services, and more.

## **PROPERTY HIGHLIGHTS**

- First floor suite
- High ceiling and plentiful windows
- Private rear patio overlooking river
- Spiral staircase connecting both levels