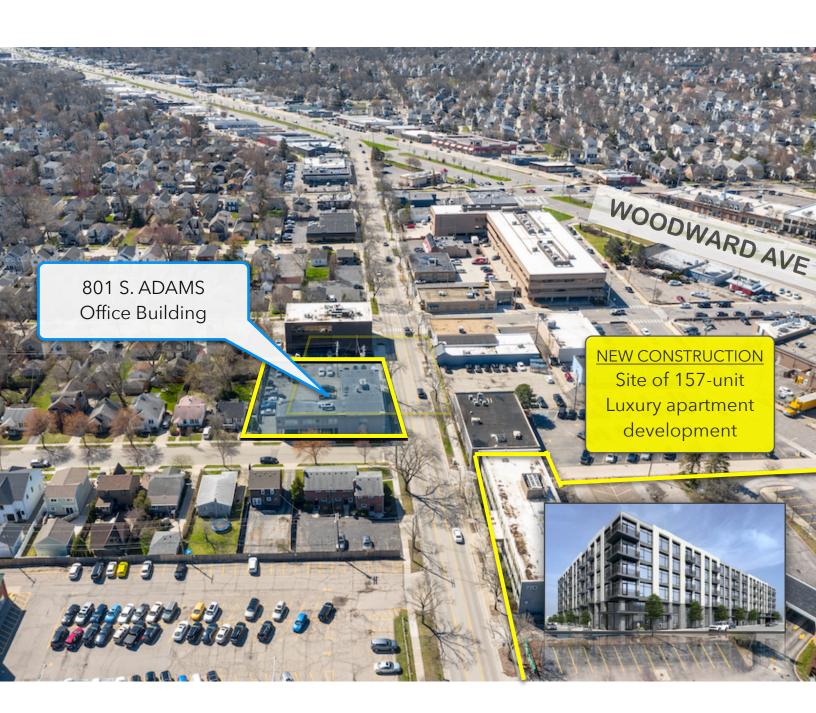

#### LOCATION:

On S. Adams north of Woodward Avenue next to the triangle district, new construction luxury apartments, retail, and residential.

# **AERIAL MAP**

801 S. ADAMS RD
OFFICE SPACE

**AVAILABLE** 