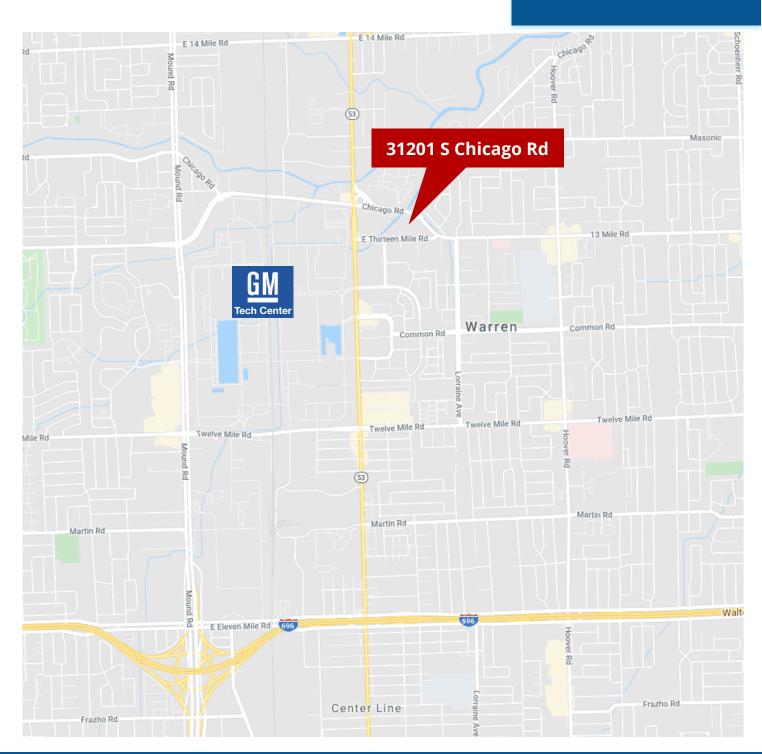

# **STREET MAP**

31201 S CHICAGO RD.

OFFICE SPACE

AVAILABLE FOR LEASE

#### **LOCATION**:

Chicago Plaza Building on S. Chicago Rd east of Van Dyke Ave and north of 13 Mile Rd. Approximately 2.5 miles from I-696.