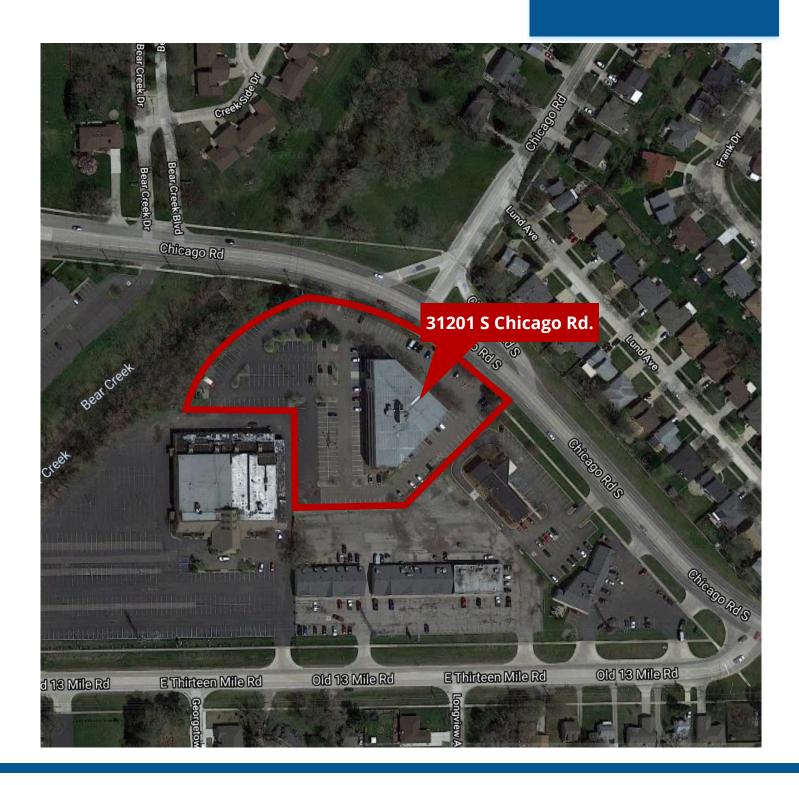

# **AERIAL MAP**

31201 S CHICAGO RD.

OFFICE SPACE

AVAILABLE FOR LEASE

FORWARD COMMERCIAL GROUP 6785 TELEGRAPH RD, SUITE 250 BLOOMFIELD HILLS, MI 48301 www.forwardcommercial.com

#### **LOCATION**:

Chicago Plaza Building on S. Chicago Rd east of Van Dyke Ave and north of 13 Mile Rd. Approximately 2.5 miles from I-696.