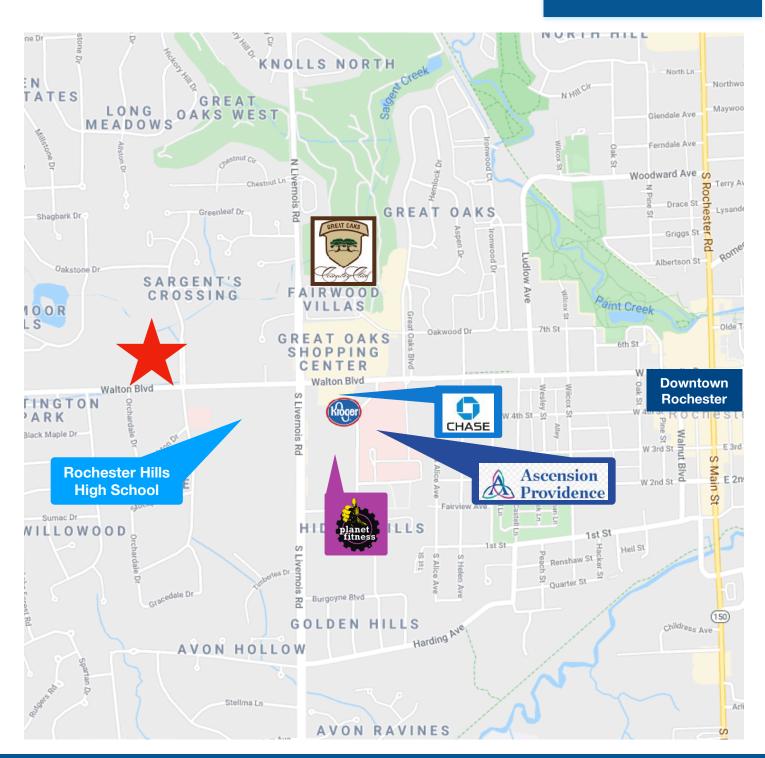

lity and easy access at traffic light
- Ample parking

# **PROPERTY SUMMARY**

- Office & Medical Suites
- Two-story 50,600 SF building
- Well maintained
- Newly renovated



# FORWARD COMMERCIAL GROUP

6785 TELEGRAPH RD, SUITE 250 BLOOMFIELD HILLS, MI 48301 www.forwardcommercial.com

## **Emil Cherkasov**



# PROPERTY PHOTOS

# 1460 WALTON BLVD MEDICAL / OFFICE FOR LEASE









# FORWARD COMMERCIAL GROUP 6785 TELEGRAPH RD, SUITE 250

BLOOMFIELD HILLS, MI 48301 www.forwardcommercial.com

## **Emil Cherkasov**



# **AERIAL MAP**

# 1460 WALTON BLVD MEDICAL / OFFICE **FOR LEASE**



FORWARD COMMERCIAL GROUP 6785 TELEGRAPH RD, SUITE 250 BLOOMFIELD HILLS, MI 48301 www.forwardcommercial.com

## **Emil Cherkasov**



# **STREET MAP**

1460 WALTON BLVD 1.5 MILES FROM **DOWNTOWN ROCHESTER** 



## FORWARD COMMERCIAL GROUP

6785 TELEGRAPH RD, SUITE 250 BLOOMFIELD HILLS, MI 48301 www.forwardcommercial.com

## **Emil Cherkasov**