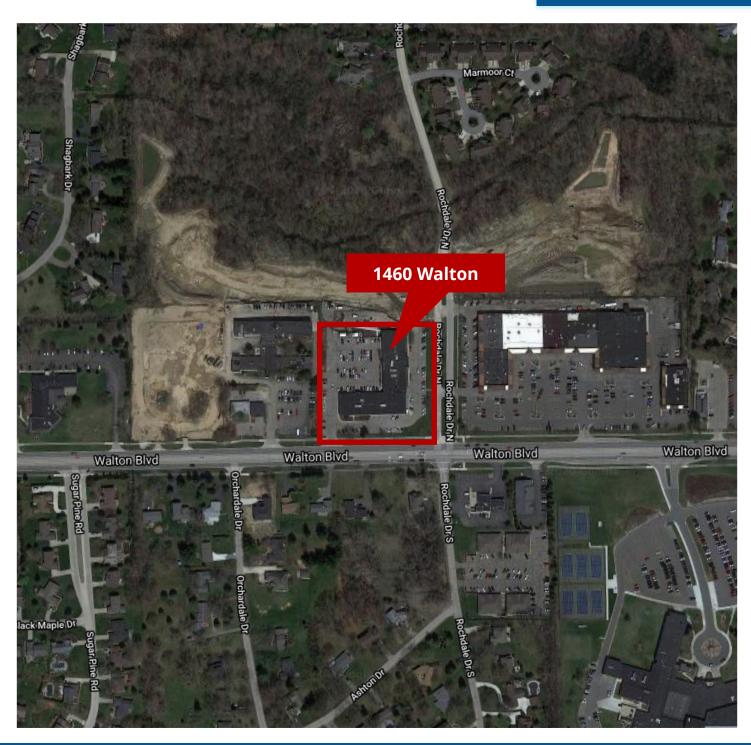

LDS        | 3,230     | 29,865    | 55,585    |
| MEDIAN HOME VALUE | \$311,832 | \$309,353 | \$304,191 |

# **PROPERTY HIGHLIGHTS**

- Minutes from Downtown Rochester
- Signage rights available
- Great visibility and easy access at traffic light
- Ample parking

# **PROPERTY SUMMARY**

- Office & Medical Suites
- Two-story 50,600 SF building
- Well maintained
- Newly renovated



# FORWARD COMMERCIAL GROUP

6785 TELEGRAPH RD, SUITE 250 BLOOMFIELD HILLS, MI 48301 www.forwardcommercial.com

## **Emil Cherkasov**



# PROPERTY PHOTOS

# 1460 WALTON BLVD MEDICAL / OFFICE FOR LEASE









# FORWARD COMMERCIAL GROUP 6785 TELEGRAPH RD, SUITE 250

BLOOMFIELD HILLS, MI 48301 www.forwardcommercial.com

## **Emil Cherkasov**



# **AERIAL MAP**

# 1460 WALTON BLVD MEDICAL / OFFICE **FOR LEASE**



FORWARD COMMERCIAL GROUP 6785 TELEGRAPH RD, SUITE 250 BLOOMFIELD HILLS, MI 48301 www.forwardcommercial.com

## **Emil Cherkasov**



# **STREET MAP**

1460 WALTON BLVD 1.5 MILES FROM **DOWNTOWN ROCHESTER** 



## FORWARD COMMERCIAL GROUP

6785 TELEGRAPH RD, SUITE 250 BLOOMFIELD HILLS, MI 48301 www.forwardcommercial.com

## **Emil Cherkasov**