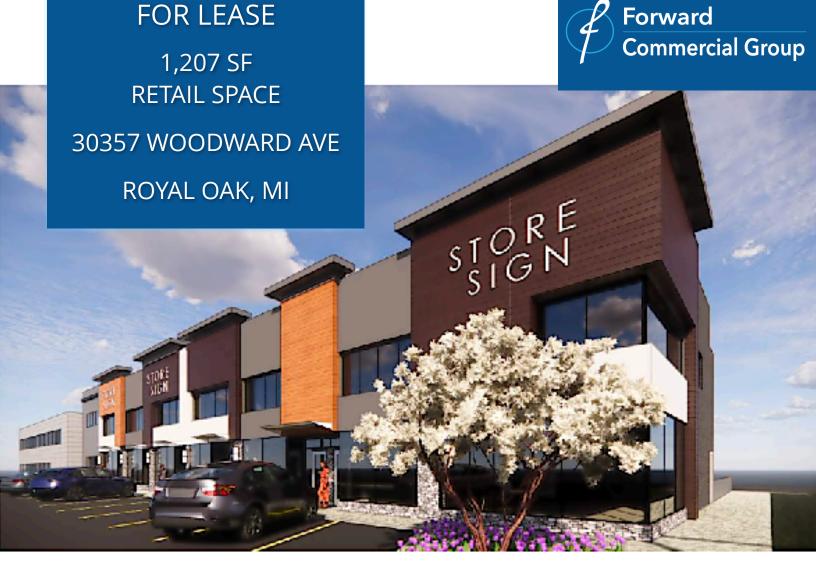

## **AVAILABLE:**

Suite 30357: 1,207 SF

### **USES**:

Retail

## **LEASE RATE**:

\$29.00/SF/YR, Gross + Utilities

### **SUMMARY:**

Building updates/renovations coming soon. Front and rear access. . Additional parking in rear. Great exposure on Woodward Avenue. Join retail tenants Ella Rae Salon, PetWell Urgent Care, Catherine's Pet Parlor and others.