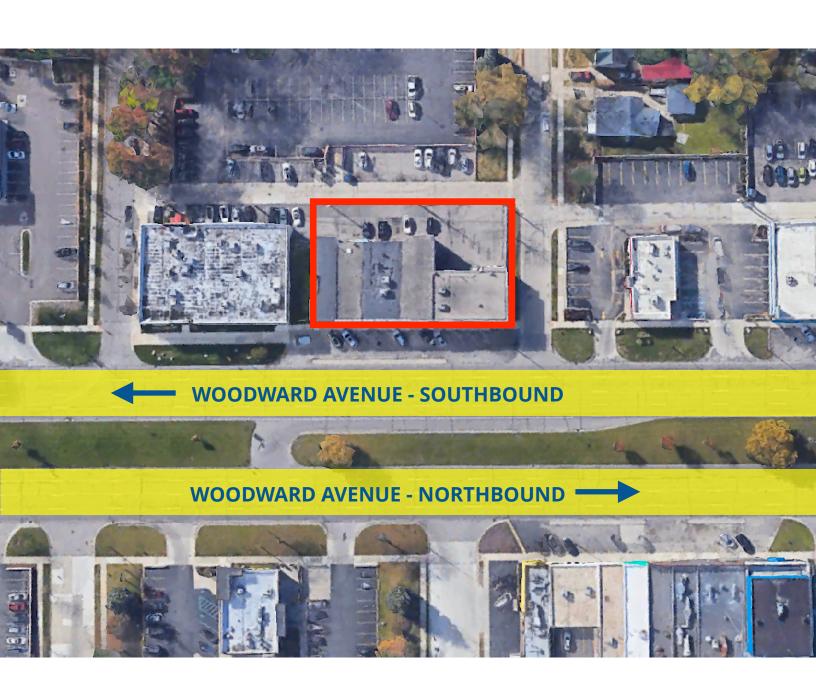

## **AERIAL VIEW**

**303457 WOODWARD** 1,207 SF **AVAILABLE** 

## 30357 WOODWARD **RETAIL SPACE AVAILABLE**

| DEMOGRAPHICS      | 1 MILE    | 3 MILE    | 5 MILE    |
|-------------------|-----------|-----------|-----------|
| POPULATION        | 15,072    | 132,866   | 299,441   |
| HOUSEHOLDS        | 7,180     | 60,390    | 130,635   |
| MEDIAN HOME VALUE | \$235,766 | \$250,630 | \$229,844 |