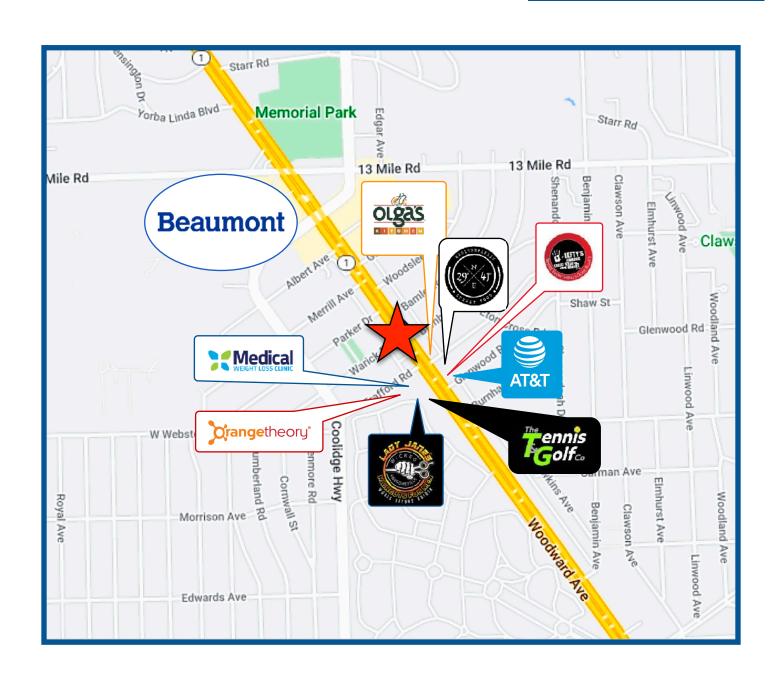

## **STREET MAP**

# 30357 WOODWARD NEAR BEAUMONT AND OTHERS

#### **NEARBY:**

Orangetheory Fitness, Olga's Kitchen, Tennis & Golf Co, Lady Jane's Haircuts, 2941 Mediterranean Street Food, Medical Weight Loss Clinic, AT&T, banks, and more.