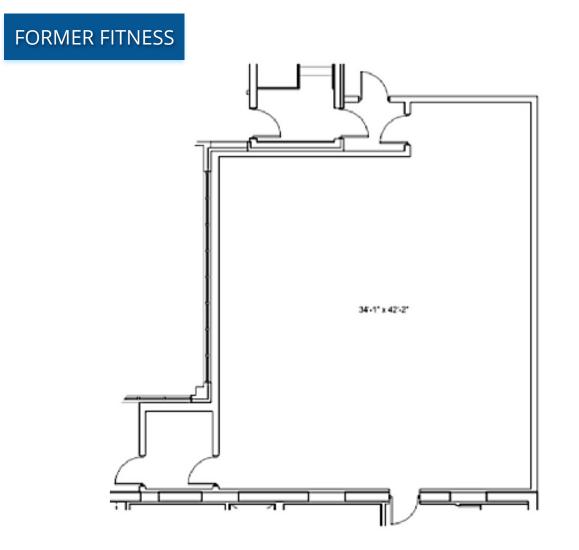

## **FLOOR PLANS**

17940 FARMINGTON RD LIVONIA, MI

1,435 SF FITNESS

## 17940 FARMINGTON RD LIVONIA, MI

1,435 SF