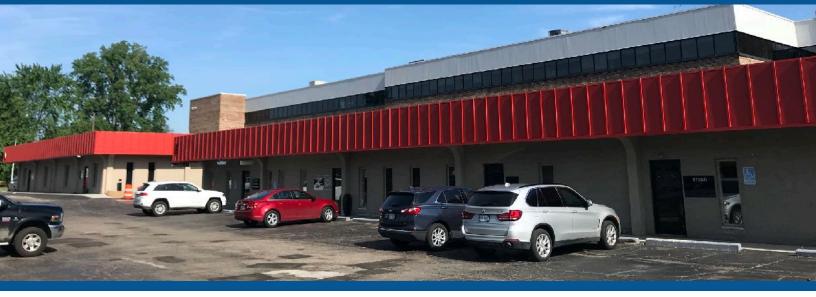

# **OVERVIEW**

## 17940 FARMINGTON RD LIVONIA, MI

1,435 SF

## FORMER FITNESS

| DEMOGRAPHICS      | 1 MILE    | 3 MILE    | 5 MILE    |
|-------------------|-----------|-----------|-----------|
| POPULATION        | 7,305     | 75,442    | 224,267   |
| HOUSEHOLDS        | 2,821     | 31,160    | 93,284    |
| MEDIAN HOME VALUE | \$228,504 | \$193,382 | \$167,849 |