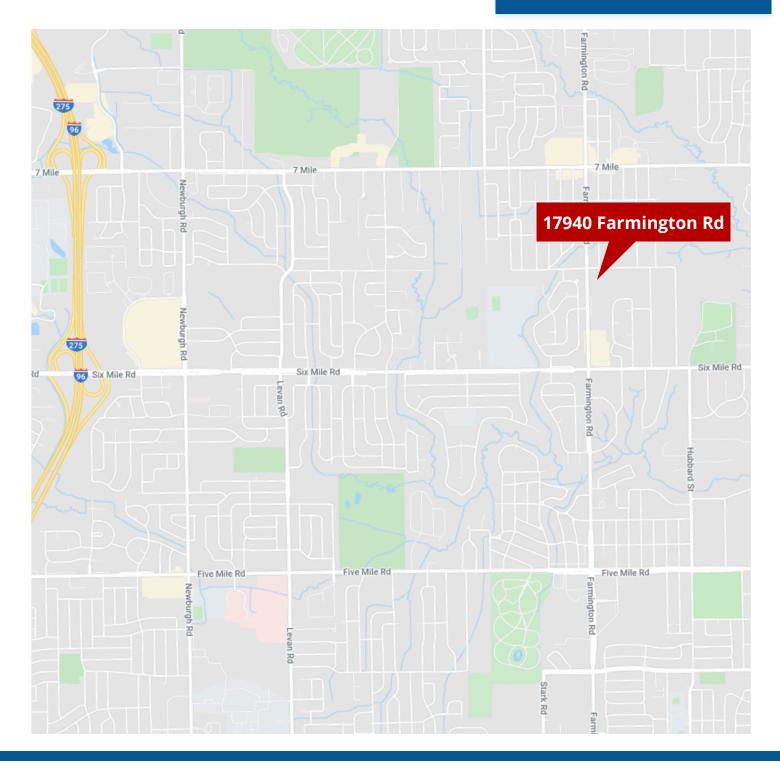

## **STREET MAP**

17940 FARMINGTON RD LIVONIA, MI **CENTRAL LOCATION** BETWEEN 6 & 7 MILE RDS

FORWARD COMMERCIAL GROUP 6785 TELEGRAPH RD, SUITE 250 **BLOOMFIELD HILLS, MI 48301** www.forwardcommercial.com

#### LOCATION:

Central Livonia location between Six Mile and Seven Mile Road on the northeast corner of Farmington Rd and Curtis. Convenient access via I-275 & I-96.