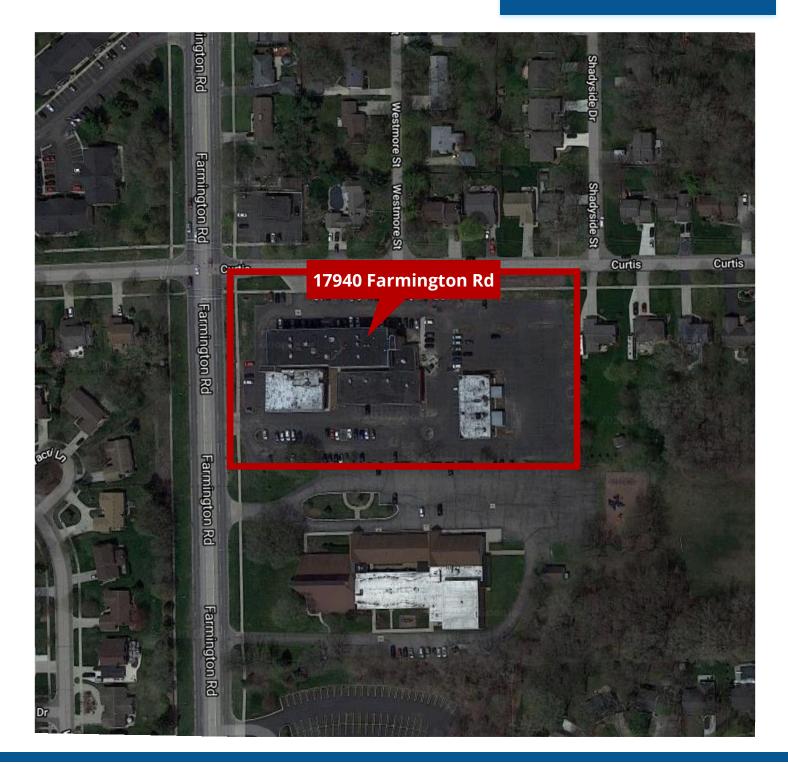

# **AERIAL MAP**

17940 FARMINGTON RD LIVONIA, MI DENSE POPULATION PENTIFUL PARKING