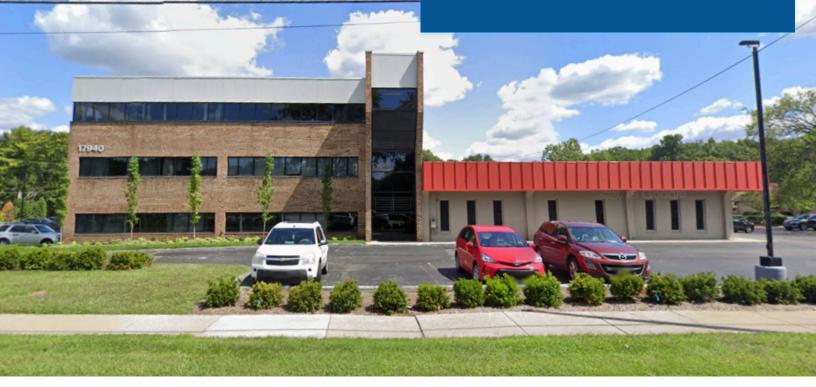

# **OVERVIEW**

## 17940 FARMINGTON RD LIVONIA, MI

1,435 SF

## FORMER FITNESS

| DEMOGRAPHICS      | 1 MILE    | 3 MILE    | 5 MILE    |
|-------------------|-----------|-----------|-----------|
| POPULATION        | 7,305     | 75,442    | 224,267   |
| HOUSEHOLDS        | 2,821     | 31,160    | 93,284    |
| MEDIAN HOME VALUE | \$228,504 | \$193,382 | \$167,849 |