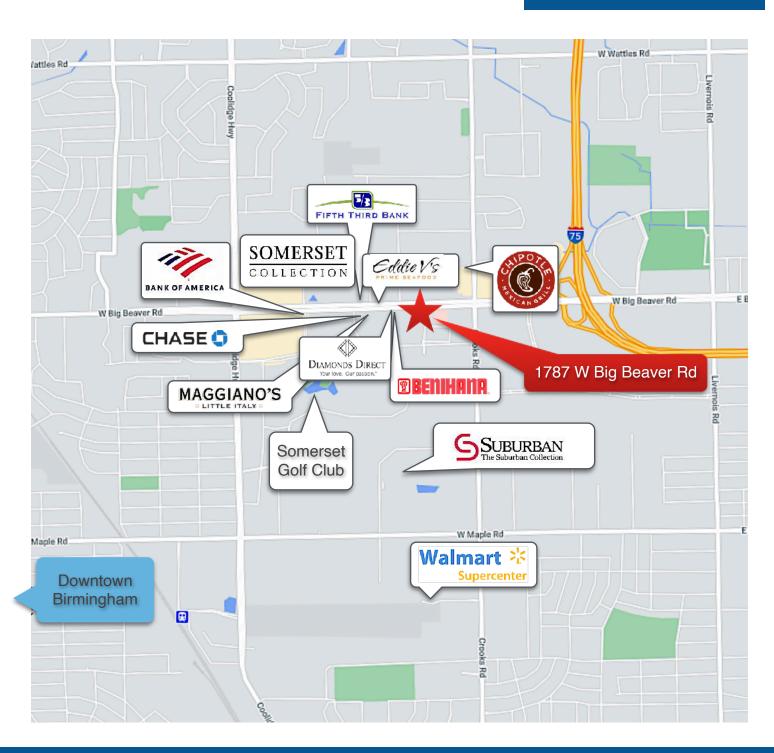

#### **AREA TENANTS:**

Somerset Collection, Benihana, Diamond's Direct, Draft Kings Sports & Social, Eddie V's, Chase Bank, Fifth-Third Bank, and more.

### LOCATION:

Located on heavily trafficked corridor between Crooks Rd and Coolidge. Across from Michigan's premiere mall, Somerset Collection.

## **STREET MAP**

1787 W. BIG BEAVER RD TROY, MI 48084