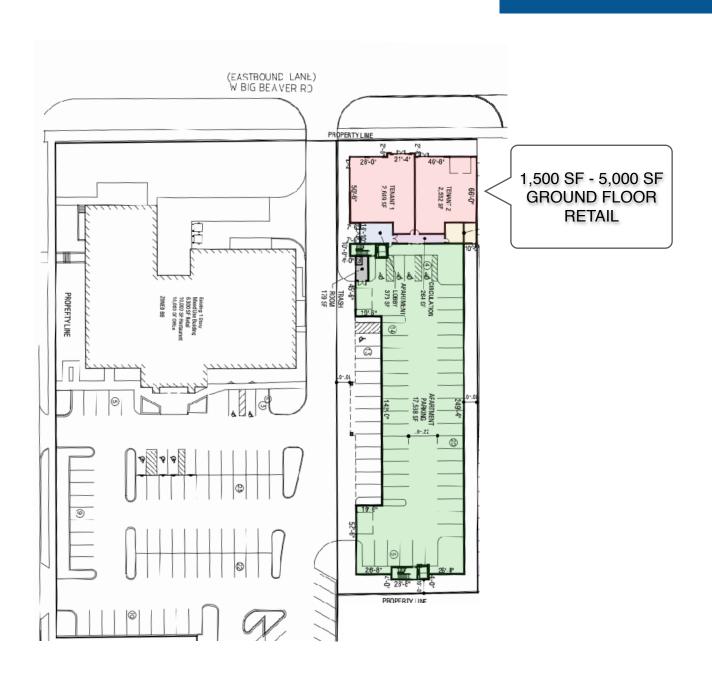

OR LEASE RETAIL**





### **AVAILABLE**:

1,500 SF - 5,000 SF

### **USES**:

Retail

### **LEASE RATE**:

Call for details

#### **AREA TENANTS:**

Somerset Collection, Benihana, Diamond's Direct, Draft Kings Sports & Social, Eddie V's, Chase Bank, Fifth-Third Bank, and more.

### LOCATION:

Located on heavily trafficked corridor between Crooks Rd and Coolidge. Across from Michigan's premiere mall, Somerset Collection.

### **SUMMARY:**

Coming soon. New retail/multi-family development on Big Beaver Road. Rare opportunity across from Somerset Mall. Plentiful surface parking. Easy access.

### FORWARD COMMERCIAL GROUP

6785 TELEGRAPH RD, SUITE 250 BLOOMFIELD HILLS, MI 48301 www.forwardcommercial.com

### **Emil Cherkasov**



## **SITE PLAN**

# 1787 W BIG BEAVER RD NEW RETAIL FOR LEASE



### FORWARD COMMERCIAL GROUP

6785 TELEGRAPH RD, SUITE 250 BLOOMFIELD HILLS, MI 48301 www.forwardcommercial.com

### **Emil Cherkasov**



## **RENDERINGS**

1787 W BIG BEAVER RD 1,500 - 5,000 SF RETAIL





### FORWARD COMMERCIAL GROUP

6785 TELEGRAPH RD, SUITE 250 BLOOMFIELD HILLS, MI 48301 www.forwardcommercial.com

### **Emil Cherkasov**



## **STREET MAP**

1787 W. BIG BEAVER RD TROY, MI 48084



### FORWARD COMMERCIAL GROUP

6785 TELEGRAPH RD, SUITE 250 BLOOMFIELD HILLS, MI 48301 www.forwardcommercial.com

### **Emil Cherkasov**