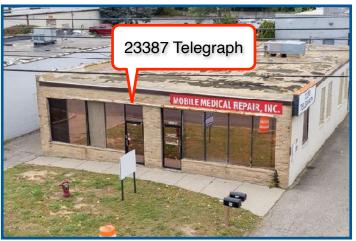

## **PROPERTY PHOTOS**

23387 TELEGRAPH RD 1,400 SF RETAIL / FLEX SPACE

#### **PROPERTY SUMMARY**

- 23387 Telegraph store front, signage available
- 23391 Telegraph freestanding with bay door