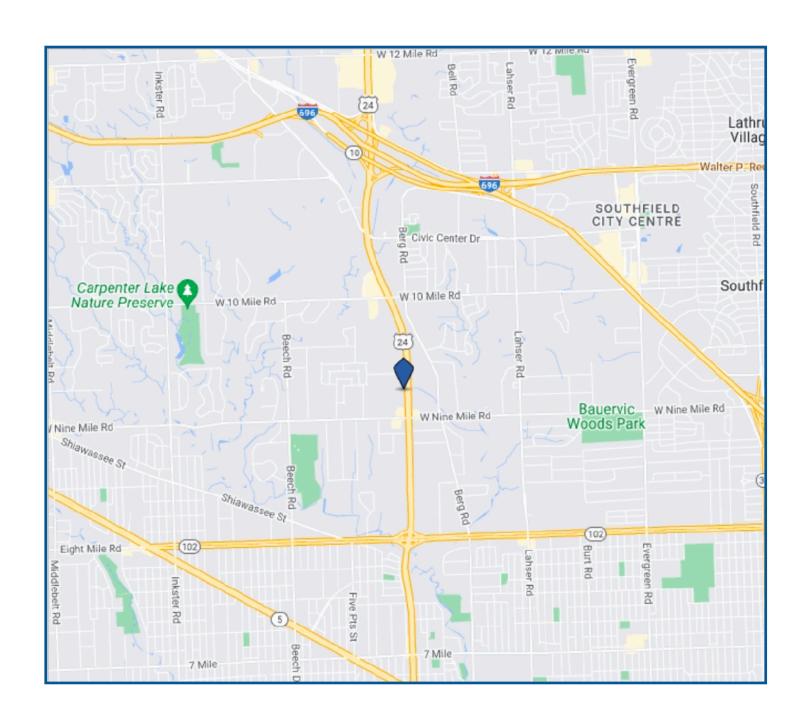

## **STREET MAP**

#### LOCATION:

Southbound Telegraph Rd just north of Nine Mile Rd in Southfield.