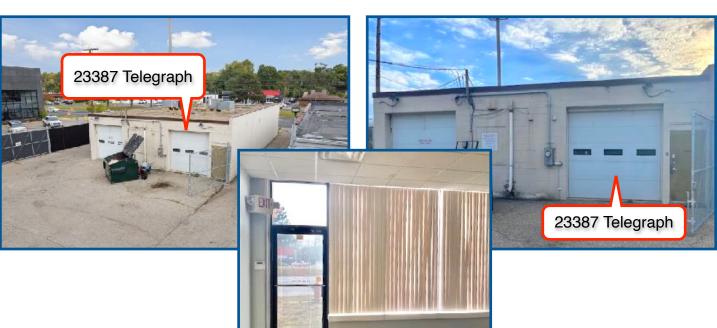

3387 TELEGRAPH RD 23391 TELEGRAPH RD RETAIL / FLEX AVAILABLE

| DEMOGRAPHICS      | 1 MILE    | 3 MILE    | 5 MILE    |
|-------------------|-----------|-----------|-----------|
| POPULATION        | 5,126     | 87,129    | 263,082   |
| HOUSEHOLDS        | 2,096     | 36,574    | 107,743   |
| MEDIAN HOME VALUE | \$166,120 | \$120,163 | \$142,387 |

#### **PROPERTY HIGHLIGHTS**

- Busy Telegraph location
- 10 parking spaces in rear plus fenced parking

#### **PROPERTY SUMMARY**

- 23387 Telegraph store front, signage available
- 23391 Telegraph freestanding with bay door



#### FORWARD COMMERCIAL GROUP

6785 TELEGRAPH RD, SUITE 250 BLOOMFIELD HILLS, MI 48301 www.forwardcommercial.com

#### **Emil Cherkasov**



## **PROPERTY PHOTOS**

23387 TELEGRAPH RD 1,400 SF RETAIL / FLEX SPACE







#### FORWARD COMMERCIAL GROUP

6785 TELEGRAPH RD, SUITE 250 BLOOMFIELD HILLS, MI 48301 www.forwardcommercial.com

#### **Emil Cherkasov**



## **PROPERTY PHOTOS**

23391 TELEGRAPH RD
2,760 SF
FLEX / WAREHOUSE
SPACE













#### FORWARD COMMERCIAL GROUP 6785 TELEGRAPH RD, SUITE 250 BLOOMFIELD HILLS, MI 48301 www.forwardcommercial.com

# Emil Cherkasov Principal Broker 248.662.5066 Office emil@forwardcommercial.com



# **SITE PLAN**

23389 TELEGRAPH RD 1,400 SF 23391 TELEGRAPH RD 2,760 SF

#### TELEGRAPH ROAD





ESTIMATED PROPERTY DIMENSIONS



248.662.5066

# **AERIAL VIEW**

23389 TELEGRAPH RD 23391 TELEGRAPH RD RETAIL / FLEX SPACE





248.662.5066

## **STREET MAP**

### 23387 TELEGRAPH RD 23391 TELEGRAPH RD RETAIL / FLEX



#### FORWARD COMMERCIAL GROUP

6785 TELEGRAPH RD, SU