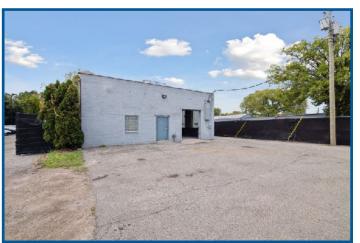

| 263,082   |
| HOUSEHOLDS        | 2,096     | 36,574    | 107,743   |
| MEDIAN HOME VALUE | \$166,120 | \$120,163 | \$142,387 |

#### **PROPERTY HIGHLIGHTS**

- Busy Telegraph location
- 10 parking spaces in rear plus fenced parking

#### **PROPERTY SUMMARY**

- 23387 Telegraph store front, signage available
- 23391 Telegraph freestanding with bay door



#### FORWARD COMMERCIAL GROUP

6785 TELEGRAPH RD, SUITE 250 BLOOMFIELD HILLS, MI 48301 www.forwardcommercial.com

#### **Emil Cherkasov**



## **PROPERTY PHOTOS**

23387 TELEGRAPH RD 1,400 SF RETAIL / FLEX SPACE







#### FORWARD COMMERCIAL GROUP

6785 TELEGRAPH RD, SUITE 250 BLOOMFIELD HILLS, MI 48301 www.forwardcommercial.com

#### **Emil Cherkasov**



## **PROPERTY PHOTOS**

23391 TELEGRAPH RD
2,760 SF
FLEX / WAREHOUSE
SPACE













#### FORWARD COMMERCIAL GROUP 6785 TELEGRAPH RD, SUITE 250 BLOOMFIELD HILLS, MI 48301 www.forwardcommercial.com

# Emil Cherkasov Principal Broker 248.662.5066 Office emil@forwardcommercial.com



# **SITE PLAN**

23389 TELEGRAPH RD 1,400 SF 23391 TELEGRAPH RD 2,760 SF

#### TELEGRAPH ROAD





ESTIMATED PROPERTY DIMENSIONS



248.662.5066

# **AERIAL VIEW**

23389 TELEGRAPH RD 23391 TELEGRAPH RD RETAIL / FLEX SPACE





248.662.5066

## **STREET MAP**

### 23387 TELEGRAPH RD 23391 TELEGRAPH RD RETAIL / FLEX



#### FORWARD COMMERCIAL GROUP

6785 TELEGRAPH RD, SUITE 250 BLOOMFIELD HILLS, MI 48301 www.forwardcommercial.com

#### **Emil Cherkasov**