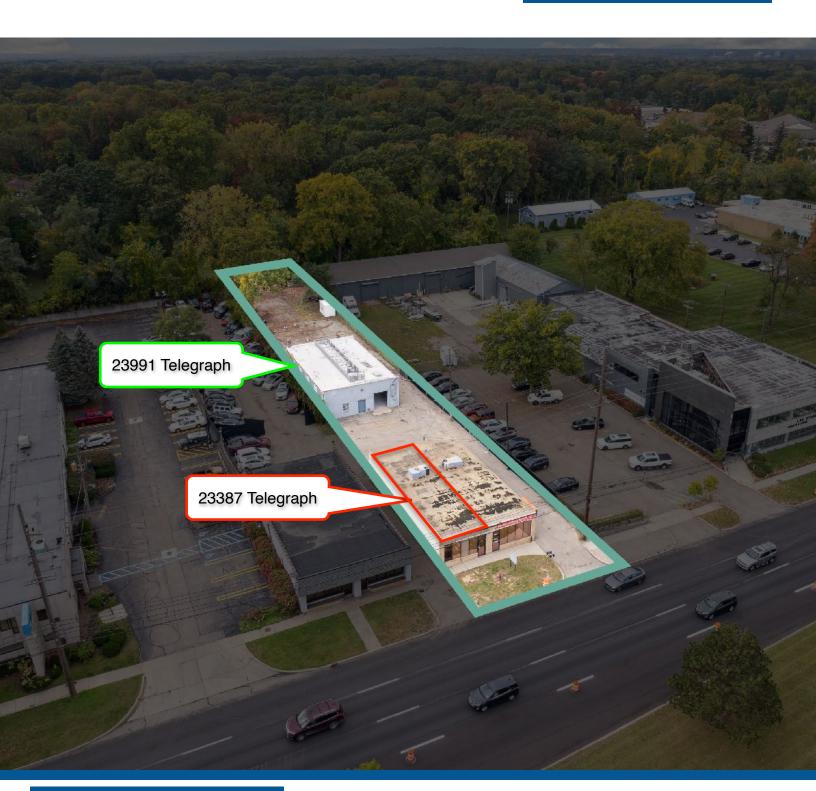

# **AERIAL VIEW**

23389 TELEGRAPH RD 23391 TELEGRAPH RD RETAIL / FLEX SPACE

248.662.5066

23387 TELEGRAPH RD 23391 TELEGRAPH RD

> RETAIL / FLEX **FOR LEASE**

#### **AVAILABLE**:

Suite 23387: 1,400 SF Suite 23991: 2,760 SF

#### **SUMMARY:**

Busy Telegraph Rd location. 10 parking spaces directly in rear, plus additional fenced spaces available.

23387: Ideal for retail, flex, office with small shop with bay door in rear. Great exposure and signage.

23391: Freestanding flex/warehouse building. Bay door and rear yard.