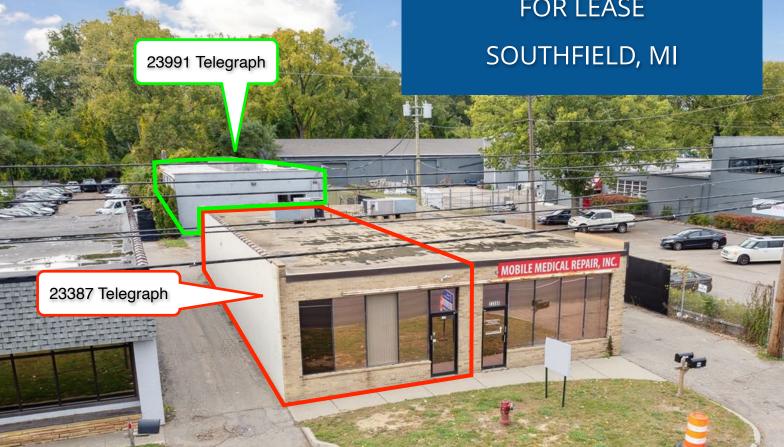

23387 TELEGRAPH RD 23391 TELEGRAPH RD

> RETAIL / FLEX **FOR LEASE**

#### **SUMMARY:**

Busy Telegraph Rd location. 10 parking spaces directly in rear, plus additional fenced spaces available.

23387: Ideal for retail, flex, office with small shop with bay door in rear. Great exposure and signage.

23391: Freestanding flex/warehouse building. Bay door and rear yard.

# **AERIAL VIEW**

23389 TELEGRAPH RD 23391 TELEGRAPH RD RETAIL / FLEX SPACE

248.662.5066