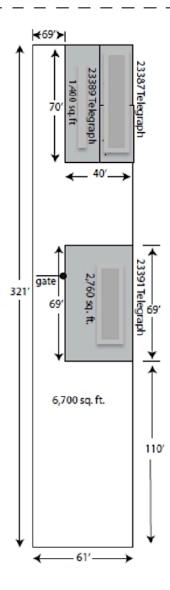

# **SITE PLAN**

23389 TELEGRAPH RD 1,400 SF 23391 TELEGRAPH RD 2,760 SF

#### TELEGRAPH ROAD

ESTIMATED PROPERTY DIMENSIONS

248.662.5066