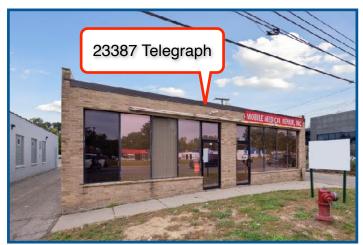

## **PROPERTY PHOTOS**

23387 TELEGRAPH RD 1,400 SF RETAIL / FLEX SPACE

#### **PROPERTY SUMMARY**

- 23387 Telegraph store front, signage available
- 23391 Telegraph freestanding with bay door