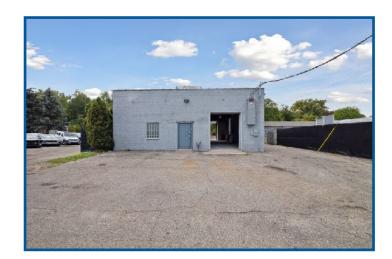

| 263,082   |
| HOUSEHOLDS        | 2,096     | 36,574    | 107,743   |
| MEDIAN HOME VALUE | \$166,120 | \$120,163 | \$142,387 |

#### **PROPERTY HIGHLIGHTS**

- Busy Telegraph location
- 10 parking spaces in rear plus fenced parking

#### **PROPERTY SUMMARY**

- 23387 Telegraph store front, signage available
- 23391 Telegraph freestanding with bay door



#### FORWARD COMMERCIAL GROUP

6785 TELEGRAPH RD, SUITE 250 BLOOMFIELD HILLS, MI 48301 www.forwardcommercial.com

#### **Emil Cherkasov**



## **PROPERTY PHOTOS**

23387 TELEGRAPH RD 1,400 SF RETAIL / FLEX SPACE







#### FORWARD COMMERCIAL GROUP

6785 TELEGRAPH RD, SUITE 250 BLOOMFIELD HILLS, MI 48301 www.forwardcommercial.com

#### **Emil Cherkasov**



## **PROPERTY PHOTOS**

23391 TELEGRAPH RD
2,760 SF
FLEX / WAREHOUSE
SPACE













#### FORWARD COMMERCIAL GROUP 6785 TELEGRAPH RD, SUITE 250 BLOOMFIELD HILLS, MI 48301 www.forwardcommercial.com

# Emil Cherkasov Principal Broker 248.662.5066 Office emil@forwardcommercial.com



# **SITE PLAN**

23389 TELEGRAPH RD 1,400 SF 23391 TELEGRAPH RD 2,760 SF

#### TELEGRAPH ROAD





ESTIMATED PROPERTY DIMENSIONS



248.662.5066

# **AERIAL VIEW**

23389 TELEGRAPH RD 23391 TELEGRAPH RD RETAIL / FLEX SPACE





248.662.5066

## **STREET MAP**

### 23387 TELEGRAPH RD 23391 TELEGRAPH RD RETAIL / FLEX



#### FORWARD COMMERCIAL GROUP

6785 TELEGRAPH RD, SUITE 250 BLOOMFIELD HILLS, MI 48301 www.forwardcommercial.com

#### **Emil Cherkasov**