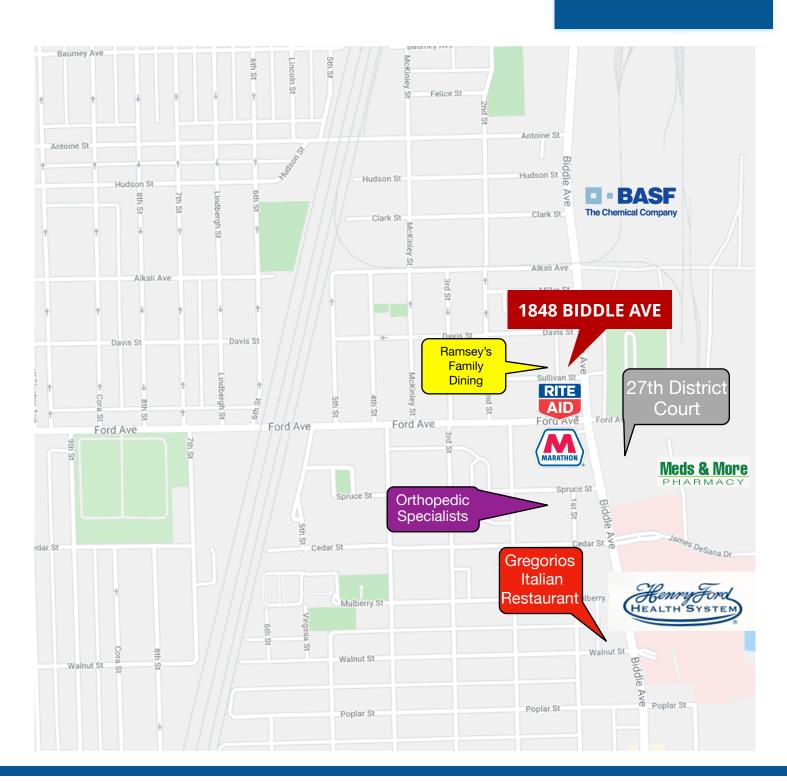

t signage rights

## **PROPERTY SUMMARY**

• Price: \$18.00/ SF/ YR, Modified Gross

• Year Built: 2006

• Lot Size: 0.38 Acres

• Building: 11,863 SF



FORWARD COMMERCIAL GROUP 6785 TELEGRAPH RD, SUITE 250 BLOOMFIELD HILLS, MI 48301 www.forwardcommercial.com

### **Emil Cherkasov**



# **PROPERTY PHOTOS**

1848 BIDDLE AVE

1,000 UP TO 4,600 SF

OFFICE/ MEDICAL













## FORWARD COMMERCIAL GROUP

6785 TELEGRAPH RD, SUITE 250 BLOOMFIELD HILLS, MI 48301 www.forwardcommercial.com

## **Emil Cherkasov**



## **AERIAL MAP**

1848 BIDDLE AVE

1,000 UP TO 4,600 SF

OFFICE/ MEDICAL



FORWARD COMMERCIAL GROUP

6785 TELEGRAPH RD, SUITE 250 BLOOMFIELD HILLS, MI 48301 www.forwardcommercial.com

**Emil Cherkasov** 



## **STREET MAP**

1848 BIDDLE AVE

1,000 UP TO 4,600 SF

OFFICE/ MEDICAL



### FORWARD COMMERCIAL GROUP

6785 TELEGRAPH RD, SUITE 250 BLOOMFIELD HILLS, MI 48301 www.forwardcommercial.com

## **Emil Cherkasov**