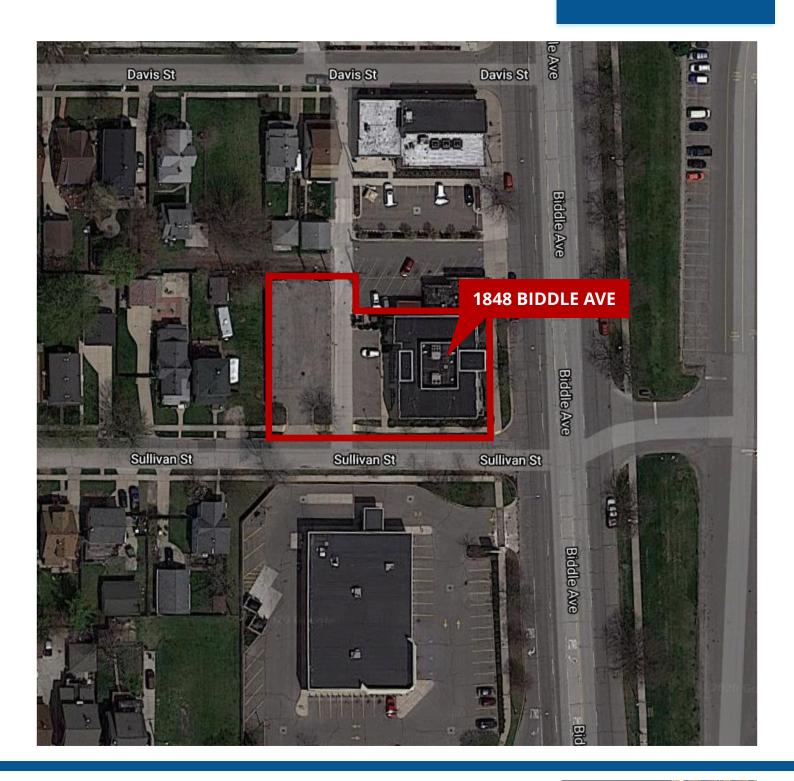

## **AERIAL MAP**

1848 BIDDLE AVE

1,000 UP TO 4,600 SF

OFFICE/ MEDICAL

FORWARD COMMERCIAL GROUP

6785 TELEGRAPH RD, SUITE 250 BLOOMFIELD HILLS, MI 48301 www.forwardcommercial.com

**Emil Cherkasov** 