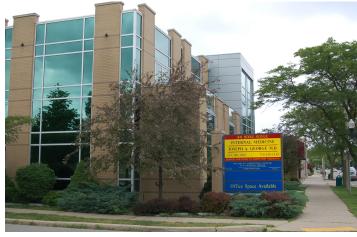

## **FOR LEASE**

1848 BIDDLE AVE

#### **AVAILABLE**:

1,000 SF UP TO 4,600 SF

#### **USES**:

Office / Medical

#### **SUMMARY:**

Newly constructed modern office/ medical building. Ample onsite parking and street parking available. Entire second floor available and could easily be split. High ceilings, many windows, and outside terrace. Monument signage rights.