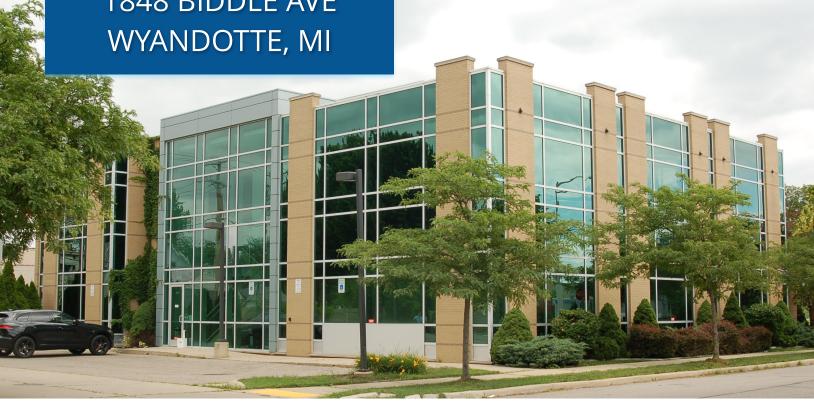

## **FOR LEASE**

1848 BIDDLE AVE

#### **AVAILABLE**:

1,000 SF UP TO 4,600 SF

#### **USES**:

Office / Medical

#### **LEASE RATE**:

\$18.00/ SF/ YR, Modified Gross

#### LOCATION:

On Biddle Avenue just North of Ford Avenue. Near Henry Ford Hospital, Downtown Wyandotte and across from BASE.

#### **SUMMARY:**

Newly constructed modern office/ medical building. Ample onsite parking and street parking available. Entire second floor available and could easily be split. High ceilings, many windows, and outside terrace. Monument signage rights.