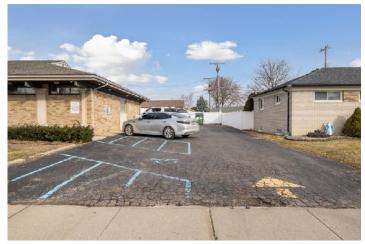

#### **PROPERTY HIGHLIGHTS**

- Existing medical
- Single-story
- 18 parking spaces
- Solid residential area

## **AERIAL VIEW**

19011 E. TEN MILE RD ROSEVILLE, MI 48066

WRAPAROUND PARKING