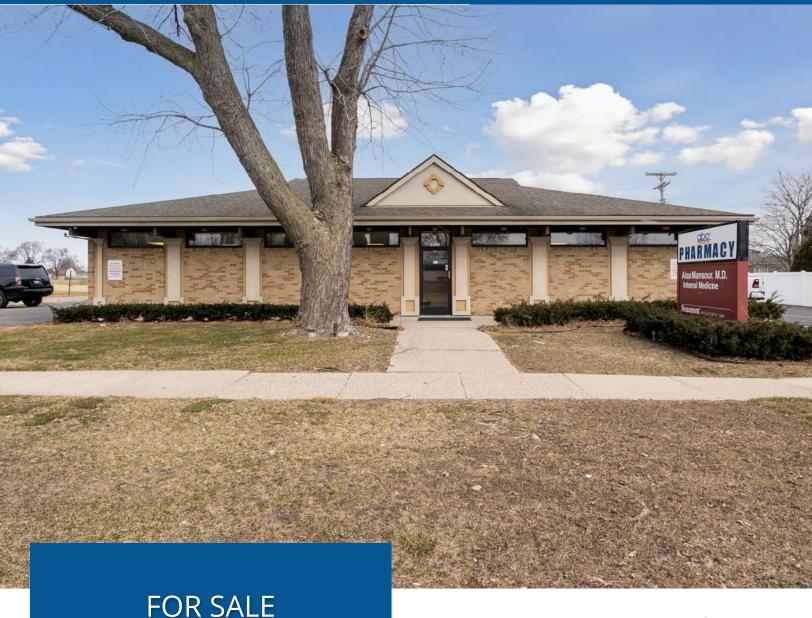

19011 E. TEN MILE RD ROSEVILLE, MI 48066

2,583 SF MEDICAL BUILDING Freestanding Building

\$429,000 (\$166.09SF)

## **OVERVIEW**

19011 E. TEN MILE RD ROSEVILLE, MI 48066

OWNER/OCCUPIER OR INVESTMENT

Freestanding standing medical building in solid residential area. Corner lot with wraparound parking. Renovated in 2010 with new roof and medical build out. Space consists of 5 exam rooms, 1 x-ray room, 1 lab, 3 private office, waiting/reception, 2 bathrooms and more. Monument signage and great visibility. Easy access to I-94 as well as close proximity to Kelly Road and Gratiot Avenue.

# **PROPERTY PHOTOS**

19011 E. TEN MILE RD ROSEVILLE, MI 48066

BUILT OUT AS EXISTING MEDICAL