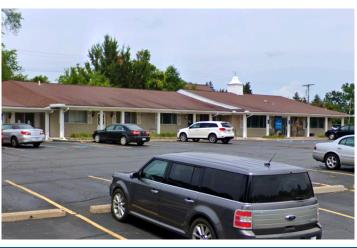

## **PROPERTY PHOTOS**

3901 HIGHLAND RD
10,150 SF
MEDICAL OFFICE
BUILDING

## **OVERVIEW**

3901 HIGHLAND RD
10,150 SF
MEDICAL OFFICE
BUILDING

Freestanding single-story medical building offering great exposure and easy access. Approximately 50% occupied. Ideal for owner/user. Existing medical suites with direct suite entrances. Large monument sign plus building signage. Ample parking.