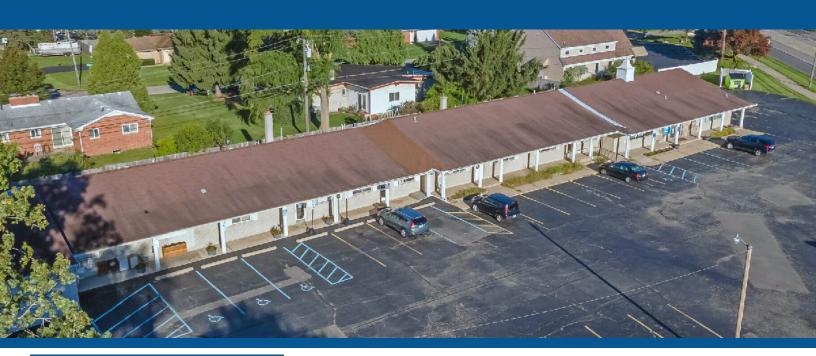

HLAND RD
10,150 SF
MEDICAL OFFICE
BUILDING

OVERVIEW 3
PROPERTY PHOTOS 4
AERIAL MAP 5
STREET MAP 6
FINANCIAL SUMMARY 7
DEMOGRAPHICS 7
COMPANY SUMMARY 8





## **OVERVIEW**

3901 HIGHLAND RD
10,150 SF
MEDICAL OFFICE
BUILDING

Freestanding single-story medical building offering great exposure and easy access. Approximately 50% occupied. Ideal for owner/user. Existing medical suites with direct suite entrances. Large monument sign plus building signage. Ample parking.

Minutes from area hospitals, banks, restaurants, retail, and golf courses.

#### PROPERTY HIGHLIGHTS

- Great visibility
- Direct Suite Entry
- Building & Monument Signage available
- Ample Parking (60+ spaces)

#### PROPERTY SUMMARY

• Lot Size: 1.03 Acres

• Building: 10,150 SF

• Year Built: 1965

• \$699,000 (\$68.87/SF)





## **PROPERTY PHOTOS**

3901 HIGHLAND RD
10,150 SF
MEDICAL OFFICE
BUILDING













## FORWARD COMMERCIAL GROUP 6785 TELEGRAPH RD, SUITE 250

BLOOMFIELD HILLS, MI 48301 www.forwardcommercial.com

#### **Emil Cherkasov**

Principal Broker 248.662.5066 Office emil@forwardcommercial.com

#### **Geoff Kotila**

Senior Sales Associate 248.662.5066 Office geoff@forwardcommercial.com

## **AERIAL MAP**

3901 HIGHLAND RD
10,150 SF
MEDICAL OFFICE
BUILDING





## **STREET MAP**

# 3901 HIGHLAND RD 10,150 SF MEDICAL OFFICE BUILDING



#### FORWARD COMMERCIAL GROUP

6785 TELEGRAPH RD, SUITE 250 BLOOMFIELD HILLS, MI 48301 www.forwardcommercial.com

#### **Emil Cherkasov**

Principal Broker 248.662.5066 Office emil@forwardcommercial.com

#### **Geoff Kotila**

Senior Sales Associate 248.662.506