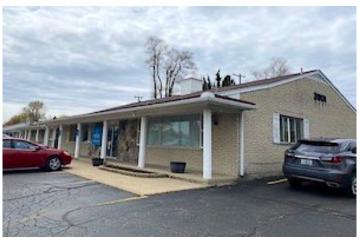

## **OVERVIEW**

3901 HIGHLAND RD
10,150 SF
MEDICAL OFFICE
BUILDING

Freestanding single-story medical building offering great exposure and easy access. Approximately 50% occupied. Ideal for owner/user. Existing medical suites with direct suite entrances. Large monument sign plus building signage. Ample parking.

#### PROPERTY HIGHLIGHTS

- Great visibility
- Direct Suite Entry
- Building & Monument Signage available
- Ample Parking (60+ spaces)

## **PROPERTY PHOTOS**

3901 HIGHLAND RD
10,150 SF
MEDICAL OFFICE
BUILDING