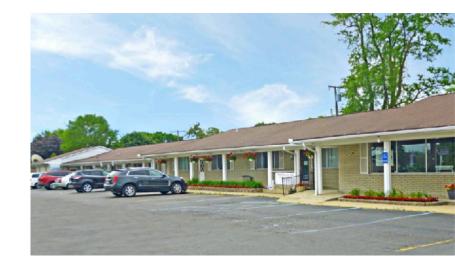

## **PROPERTY PHOTOS**

3901 HIGHLAND RD
10,150 SF
MEDICAL OFFICE
BUILDING

## **OVERVIEW**

3901 HIGHLAND RD
10,150 SF
MEDICAL OFFICE
BUILDING

Freestanding single-story medical building offering great exposure and easy access. Approximately 50% occupied. Ideal for owner/user. Existing medical suites with direct suite entrances. Large monument sign plus building signage. Ample parking.