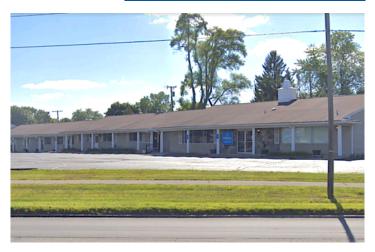

## **OVERVIEW**

3901 HIGHLAND RD
10,150 SF
MEDICAL OFFICE
BUILDING

Freestanding single-story medical building offering great exposure and easy access. Approximately 50% occupied. Ideal for owner/user. Existing medical suites with direct suite entrances. Large monument sign plus building signage. Ample parking.

#### PROPERTY HIGHLIGHTS

- Great visibility
- Direct Suite Entry
- Building & Monument Signage available
- Ample Parking (60+ spaces)

#### PROPERTY SUMMARY

• Lot Size: 1.03 Acres

• Building: 10,150 SF

• Year Built: 1965

• \$699,000 (\$68.87/SF)