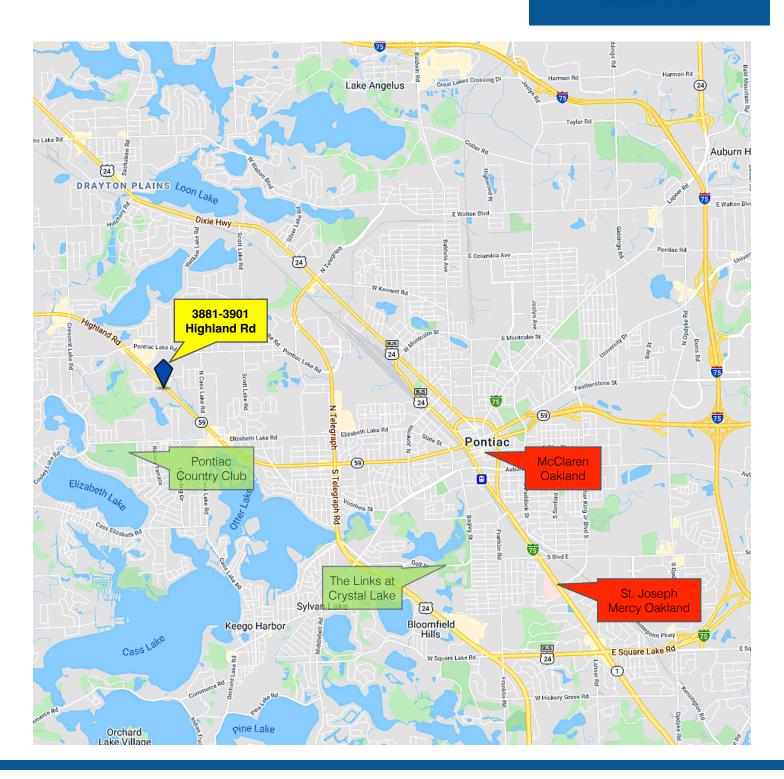

## **STREET MAP**

Minutes from area hospitals, banks, restaurants, retail, and golf courses.