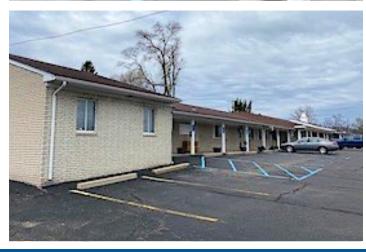

## **OVERVIEW**

3901 HIGHLAND RD
10,150 SF
MEDICAL OFFICE
BUILDING

Freestanding single-story medical building offering great exposure and easy access. Approximately 50% occupied. Ideal for owner/user. Existing medical suites with direct suite entrances. Large monument sign plus building signage. Ample parking.

#### PROPERTY HIGHLIGHTS

- Great visibility
- Direct Suite Entry
- Building & Monument Signage available
- Ample Parking (60+ spaces)

## **PROPERTY PHOTOS**

3901 HIGHLAND RD
10,150 SF
MEDICAL OFFICE
BUILDING