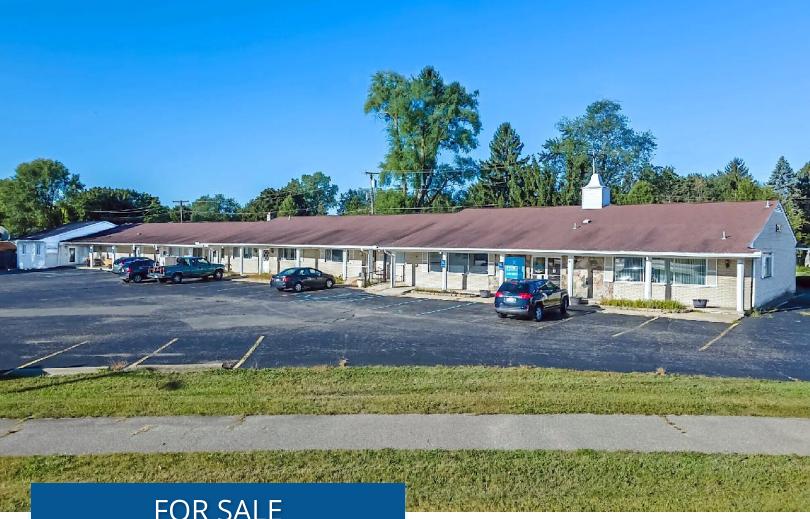

**FOR SALE** 

3901 HIGHLAND RD WATERFORD, MI

10,150 SF MEDICAL OFFICE **BUILDING** 

**Asking Price:** \$699,000 (\$68.87/SF)

## **OVERVIEW**

3901 HIGHLAND RD
10,150 SF
MEDICAL OFFICE
BUILDING

Freestanding single-story medical building offering great exposure and easy access. Approximately 50% occupied. Ideal for owner/user. Existing medical suites with direct suite entrances. Large monument sign plus building signage. Ample parking.

## **PROPERTY PHOTOS**

3901 HIGHLAND RD
10,150 SF
MEDICAL OFFICE
BUILDING