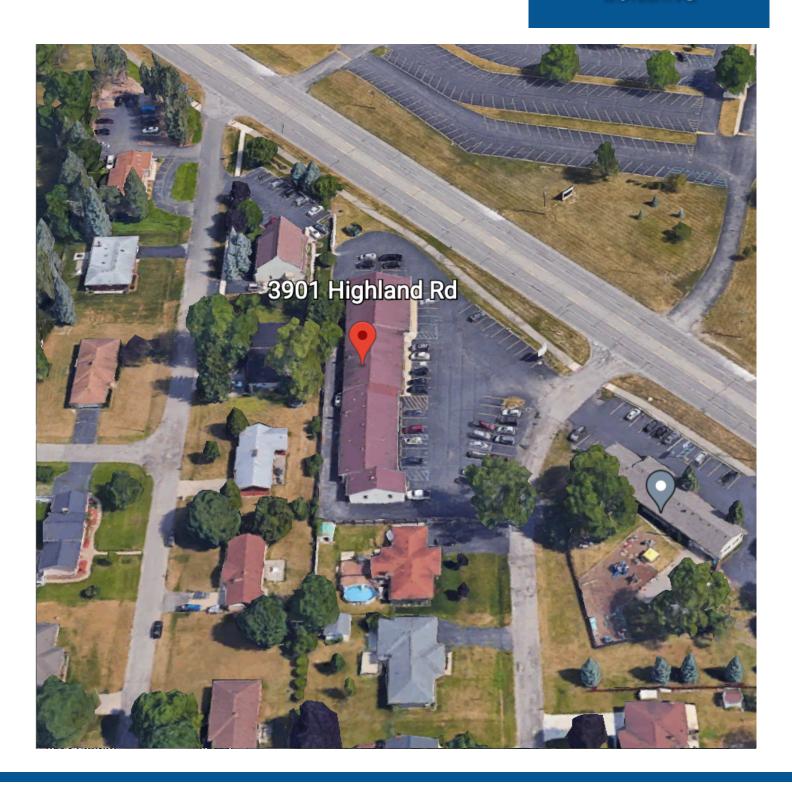

e parking.

Minutes from area hospitals, banks, restaurants, retail, and golf courses.

#### PROPERTY HIGHLIGHTS

- Great visibility
- Direct Suite Entry
- Building & Monument Signage available
- Ample Parking (60+ spaces)

#### PROPERTY SUMMARY

• Lot Size: 1.03 Acres

• Building: 10,150 SF

• Year Built: 1965

• \$699,000 (\$68.87/SF)





## **PROPERTY PHOTOS**

3901 HIGHLAND RD
10,150 SF
MEDICAL OFFICE
BUILDING













## FORWARD COMMERCIAL GROUP 6785 TELEGRAPH RD, SUITE 250

BLOOMFIELD HILLS, MI 48301 www.forwardcommercial.com

#### **Emil Cherkasov**

Principal Broker 248.662.5066 Office emil@forwardcommercial.com

#### **Geoff Kotila**

Senior Sales Associate 248.662.5066 Office geoff@forwardcommercial.com

## **AERIAL MAP**

3901 HIGHLAND RD
10,150 SF
MEDICAL OFFICE
BUILDING





## **STREET MAP**

# 3901 HIGHLAND RD 10,150 SF MEDICAL OFFICE BUILDING



#### FORWARD COMMERCIAL GROUP

6785 TELEGRAPH RD, SUITE 250 BLOOMFIELD HILLS, MI 48301 www.forwardcommercial.com

#### **Emil Cherkasov**

Principal Broker 248.662.5066 Office emil@forwardcommercial.com

#### **Geoff Kotila**

Senior Sales Associate 248.662.5066 Office geoff@forwardcommercial.com

## FINANCIAL SUMMARY & DEMOGRAPHICS

3901 HIGHLAND RD

10,150 SF

MEDICAL OFFICE
BUILDING

**Building Size:** 10,150 SF

2022 Taxes: \$22,097

Asking Price: \$699,000



| DEMOGRAPHICS      | 1 MILE    | 3 MILES   | 5 MILES   |
|-------------------|-----------|-----------|-----------|
| POPULATION        | 9,896     | 68,176    | 170,128   |
| MEDIAN HOME VALUE | \$147,004 | \$168,749 | \$183,616 |
| HOUSEHOLDS