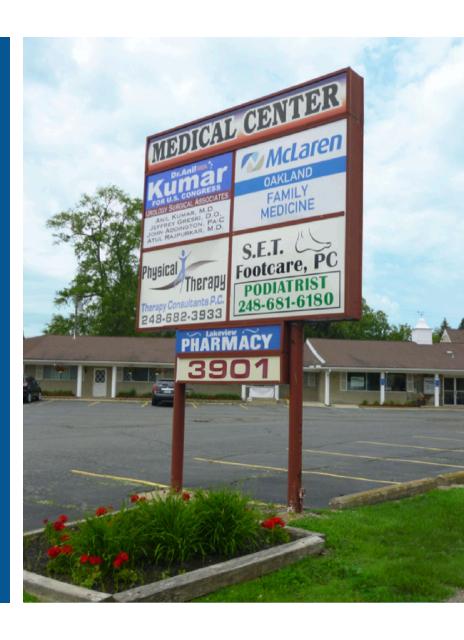

## **OVERVIEW**

3901 HIGHLAND RD
10,150 SF
MEDICAL OFFICE
BUILDING

Freestanding single-story medical building offering great exposure and easy access. Approximately 50% occupied. Ideal for owner/user. Existing medical suites with direct suite entrances. Large monument sign plus building signage. Ample parking.

#### PROPERTY HIGHLIGHTS

- Great visibility
- Direct Suite Entry
- Building & Monument Signage available
- Ample Parking (60+ spaces)