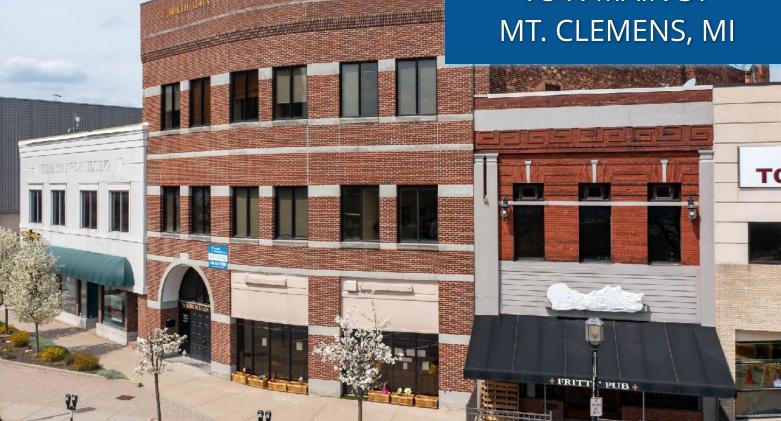

### **FOR LEASE**

### **OFFICE SPACE AVAILABLE**

75 N MAIN ST

#### LOCATION:

On N Main St just south of Market St in Downtown Mt. Clemens

#### **SUMMARY:**

Three story multi-use building. Ground floor retail with two floors of office space above. Building features rear entrance, parking, basement for storage and more. Within walking distance to many dining options including Courthouse Café, Gus' Coney Island, and Buffalo Wild Wings.