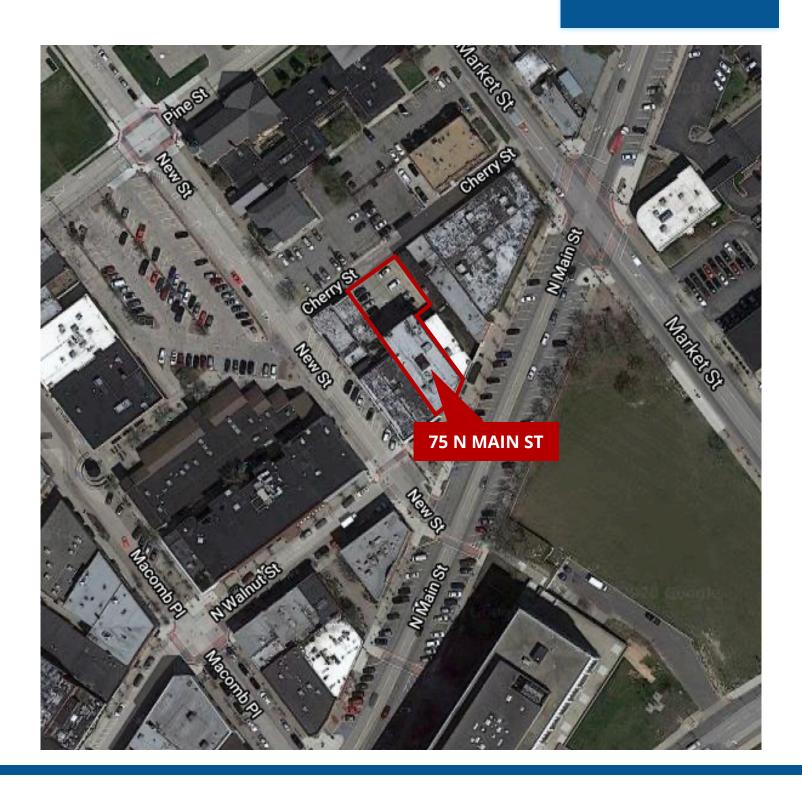

## **AERIAL MAP**

75 N MAIN STREET GREAT FRONTAGE ON MAIN STREET

# 75 N MAIN STREET CENTRAL DOWNTOWN LOCATION