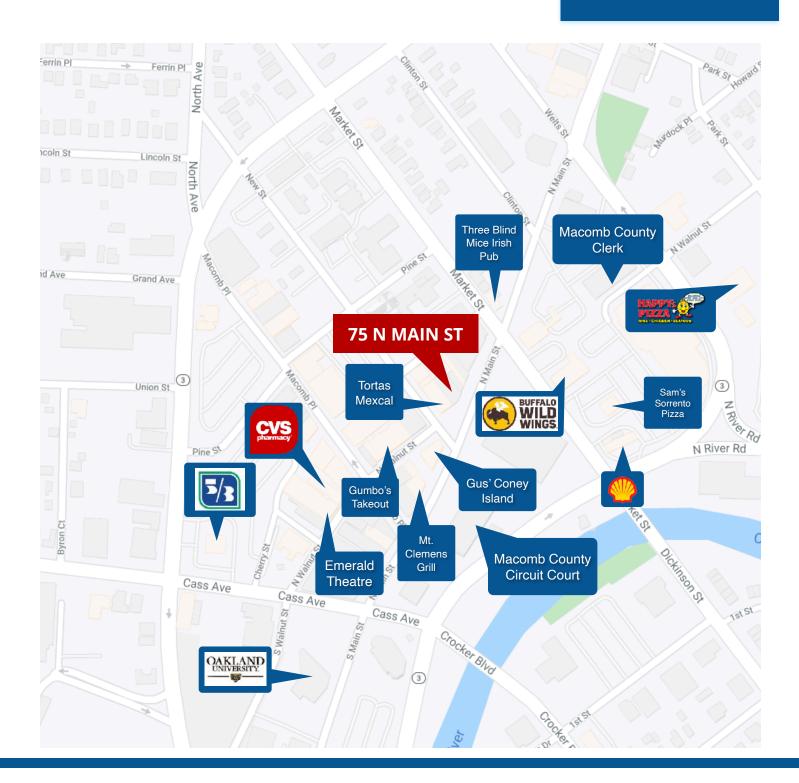

8301 www.forwardcommercial.com

### **Emil Cherkasov**

Principal Broker 248.662.5066 Office emil@forwardcommercial.com

### **Geoff Kotila**

# **PROPERTY PHOTOS**

# 75 N MAIN STREET OFFICE SPACE AVAILABLE













# FORWARD COMMERCIAL GROUP 6785 TELEGRAPH RD, SUITE 250

BLOOMFIELD HILLS, MI 48301 www.forwardcommercial.com

### **Emil Cherkasov**

Principal Broker 248.662.5066 Office emil@forwardcommercial.com

### **Geoff Kotila**

## **AERIAL MAP**

75 N MAIN STREET GREAT FRONTAGE ON MAIN STREET



### FORWARD COMMERCIAL GROUP

6785 TELEGRAPH RD, SUITE 250 BLOOMFIELD HILLS, MI 48301 www.forwardcommercial.com

### **Emil Cherkasov**

Principal Broker 248.662.5066 Office emil@forwardcommercial.com

### **Geoff Kotila**

# **STREET MAP**

# 75 N MAIN STREET CENTRAL DOWNTOWN LOCATION



### FORWARD COMMERCIAL GROUP

6785 TELEGRAPH RD, SUITE 250 BLOOMFIELD HILLS, MI 48301 www.forwardcommercial.com

### **Emil Cherkasov**

Principal Broker 248.662.5066 Office emil@forwardcommercial.com

### **Geoff Kotila**