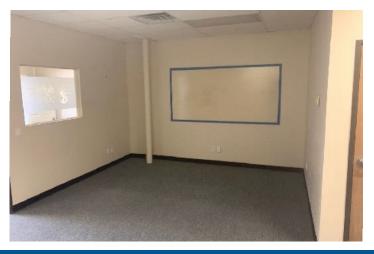

# **INTERIOR PHOTOS**

40000 HAYES RD.

SPACE A: 1,250 SF

RETAIL / MEDICAL / OFFICE

#### **SUMMARY**:

Space A: Great space consisting of:  $9' \times 10'$  office,  $18' \times 12'$  back room / conference room, rest room, storage closet, utility closet. Suite can be reconfigured.

Newly renovated retail center with new parking lot. High daytime traffic. Ample parking. Signage rights.