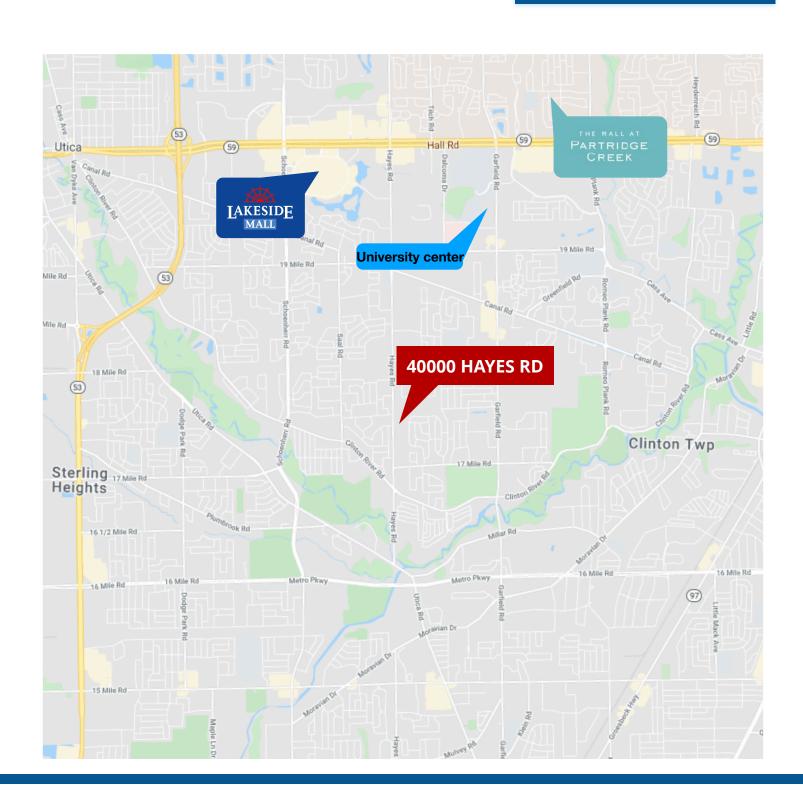

# **STREET MAP**

#### **PROPERTY HIGHLIGHTS**

- Great visibility
- Located near Lakeside Mall and many other retailers
- Signage rights available
- Ample parking