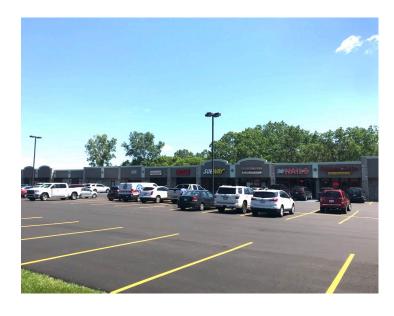

# **PROPERTY PHOTOS**

40000 HAYES RD. 1,250 SF RETAIL / MEDICAL / OFFICE

#### **SUMMARY**:

Space A: Great space consisting of:  $9' \times 10'$  office,  $18' \times 12'$  back room / conference room, rest room, storage closet, utility closet. Suite can be reconfigured.

Newly renovated retail center with new parking lot. High daytime traffic. Ample parking. Signage rights.

#### **PROPERTY HIGHLIGHTS**

- Great visibility
- Located near Lakeside Mall and many other retailers
- Signage rights available
- Ample parking