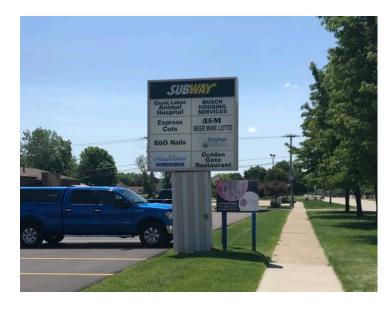

#### **JOIN TENANTS**:

Subway, B&D Nails, Great Lakes Animal Hospital, Golden Gate Restaurant, and more.

# **PROPERTY PHOTOS**

40000 HAYES RD. 1,250 SF RETAIL / MEDICAL / OFFICE