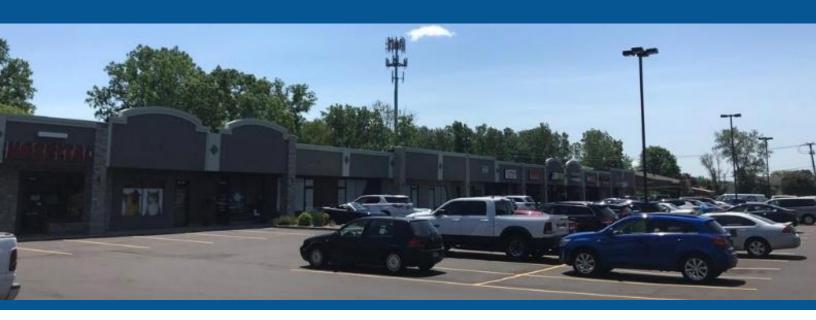

# **PROPERTY PHOTOS**

40000 HAYES RD. 1,250 SF RETAIL / MEDICAL / OFFICE

#### **SUMMARY**:

Space A: Great space consisting of:  $9' \times 10'$  office,  $18' \times 12'$  back room / conference room, rest room, storage closet, utility closet. Suite can be reconfigured.

Newly renovated retail center with new parking lot. High daytime traffic. Ample parking. Signage rights.

#### **PROPERTY HIGHLIGHTS**

- Great visibility
- Located near Lakeside Mall and many other retailers
- Signage rights available
- Ample parking