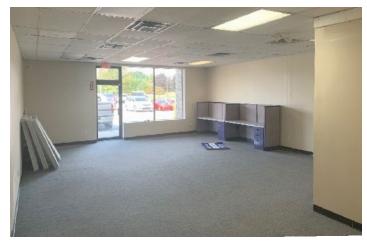

# **INTERIOR PHOTOS**

40000 HAYES RD.

SPACE A: 1,250 SF

RETAIL / MEDICAL / OFFICE

#### **SUMMARY**:

Space A: Great space consisting of:  $9' \times 10'$  office,  $18' \times 12'$  back room / conference room, rest room, storage closet, utility closet. Suite can be reconfigured.

Newly renovated retail center with new parking lot. High daytime traffic. Ample parking. Signage rights.