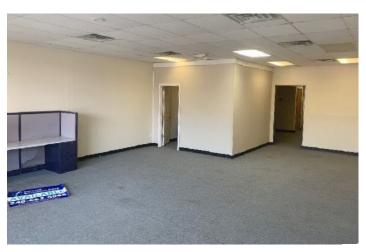

# **INTERIOR PHOTOS**

40000 HAYES RD.

SPACE A: 1,250 SF

RETAIL / MEDICAL / OFFICE

#### **SUMMARY**:

Space A: Great space consisting of:  $9' \times 10'$  office,  $18' \times 12'$  back room / conference room, rest room, storage closet, utility closet. Suite can be reconfigured.

Newly renovated retail center with new parking lot. High daytime traffic. Ample parking. Signage rights.