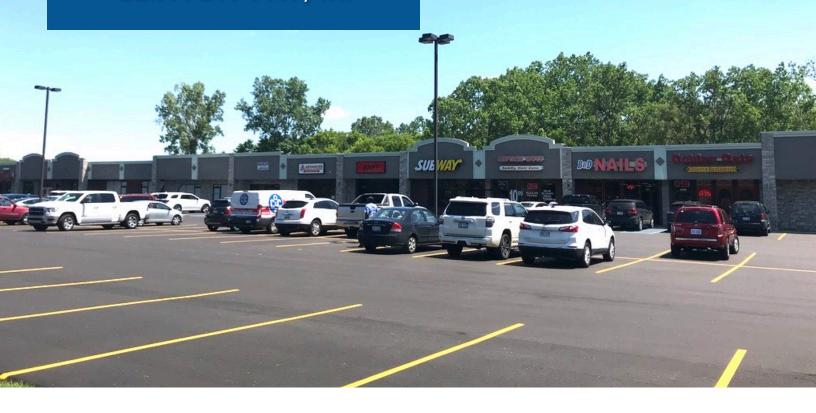

# **PROPERTY PHOTOS**

40000 HAYES RD. 1,250 SF RETAIL / MEDICAL / OFFICE

#### **JOIN TENANTS**:

Subway, B&D Nails, Great Lakes Animal Hospital, Golden Gate Restaurant, and more.

#### **SUMMARY**:

Space A: Great space consisting of:  $9' \times 10'$  office,  $18' \times 12'$  back room / conference room, rest room, storage closet, utility closet. Suite can be reconfigured.

Newly renovated retail center with new parking lot. High daytime traffic. Ample parking. Signage rights.