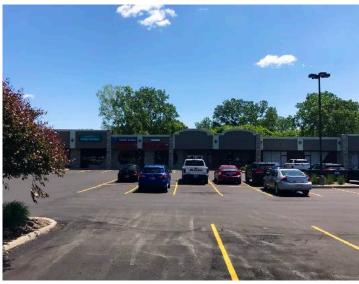

# **PROPERTY PHOTOS**

40000 HAYES RD. 1,250 SF RETAIL / MEDICAL / OFFICE

#### **SUMMARY**:

Space A: Great space consisting of:  $9' \times 10'$  office,  $18' \times 12'$  back room / conference room, rest room, storage closet, utility closet. Suite can be reconfigured.

Newly renovated retail center with new parking lot. High daytime traffic. Ample parking. Signage rights.

#### **PROPERTY HIGHLIGHTS**

- Great visibility
- Located near Lakeside Mall and many other retailers
- Signage rights available
- Ample parking