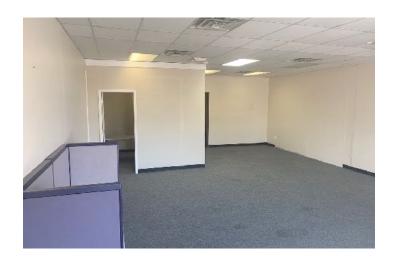

# **INTERIOR PHOTOS**

40000 HAYES RD.

SPACE A: 1,250 SF

RETAIL / MEDICAL / OFFICE

#### **SUMMARY**:

Space A: Great space consisting of:  $9' \times 10'$  office,  $18' \times 12'$  back room / conference room, rest room, storage closet, utility closet. Suite can be reconfigured.

Newly renovated retail center with new parking lot. High daytime traffic. Ample parking. Signage rights.