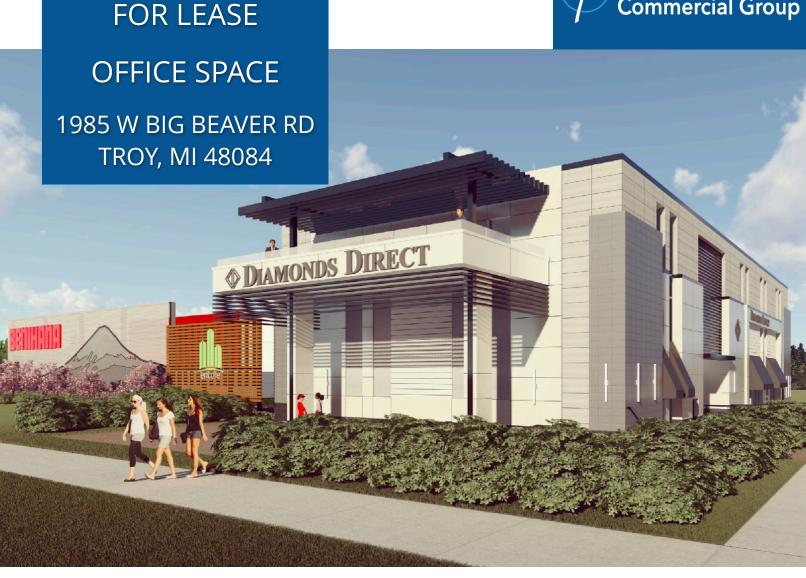

## **OVERVIEW**

1985 W BIG BEAVER RD **OFFICE SUITES AVAILABLE FOR LEASE** 

| DEMOGRAPHICS      | 1 MILE    | 3 MILE    | 5 MILE    |
|-------------------|-----------|-----------|-----------|
| POPULATION        | 10,012    | 88,015    | 240,982   |
| HOUSEHOLDS        | 4,631     | 38,211    | 100,336   |
| MEDIAN HOME VALUE | \$339,726 | \$296,470 | \$275,735 |

#### **SUMMARY:**

Newly renovated 35,000 SF three-story office building with move-in ready suites available. First floor tenants include Diamond's Direct and Benihana. Plentiful surface parking. Easy access.

#### **AREA TENANTS:**

Somerset Collection, Benihana, Diamond's Direct, Draft Kings Sports & Social, Eddie V's, Chase Bank, Fifth-Third Bank, and more.