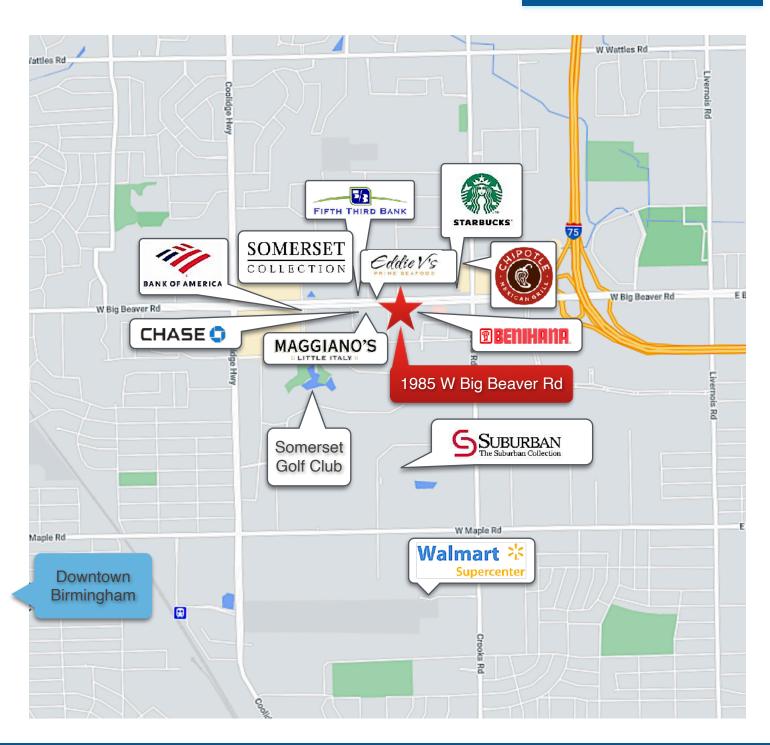

#### **AREA TENANTS:**

Somerset Collection, Benihana, Diamond's Direct, Draft Kings Sports & Social, Eddie V's, Chase Bank, Fifth-Third Bank, and more.

#### LOCATION:

Located on heavily trafficked corridor between Crooks Rd and Coolidge. Across from Michigan's premiere mall, Somerset Collection, and less than one mile from I-75.

### **STREET MAP**

1985 W. BIG BEAVER RD TROY, MI 48084