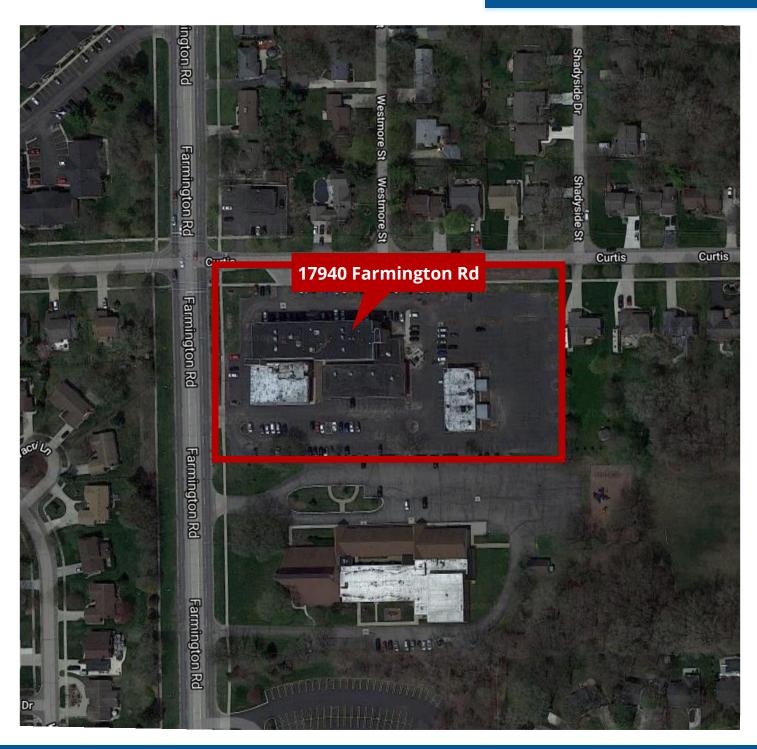

# **AERIAL MAP**

# 17940 FARMINGTON RD LIVONIA, MI DENSE POPULATION PENTIFUL PARKING

FORWARD COMMERCIAL GROUP 6785 TELEGRAPH RD, SUITE 250 BLOOMFIELD HILLS, MI 48301 www.forwardcommercial.com