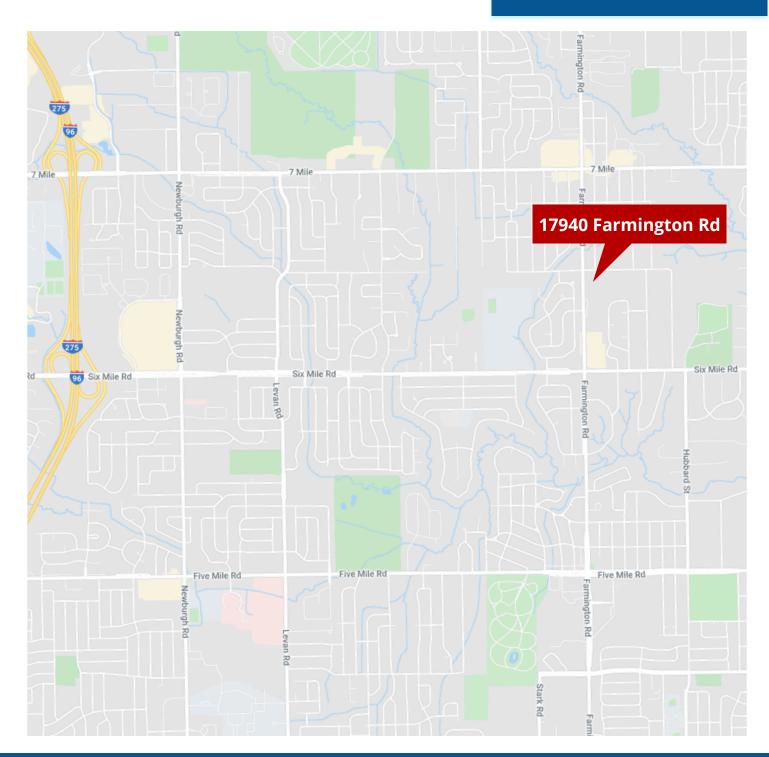

# **STREET MAP**

17940 FARMINGTON RD LIVONIA, MI CENTRAL LOCATION BETWEEN 6 & 7 MILE RDS

### **LOCATION:**

Central Livonia location between Six Mile and Seven Mile Road on the northeast corner of Farmington Rd and Curtis. Convenient access via I-275 & I-96.