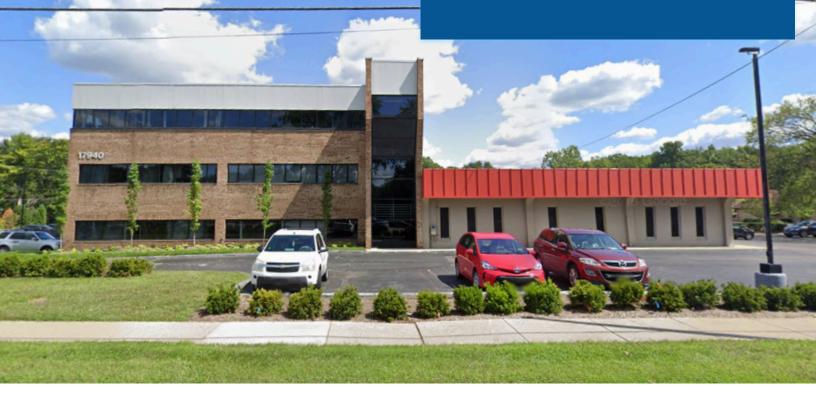

# FOR LEASE OFFICE / MEDICAL

17940 FARMINGTON RD LIVONIA, MICHIGAN



### **AVAILABLE**:

Former Fitness: 1,435 SF Suite 225: 3,302 SF

# USE:

Medical / Office

# **LEASE RATE**:

\$14.00/ SF/ YR, Gross + Electric

### **LOCATION:**

Central Livonia location between Six Mile and Seven Mile Road on the northeast corner of Farmington Rd and Curtis. Convenient access via I-275 & I-96.

### **SUMMARY:**

Newly renovated medical/office complex. Great synergy with many different medical practices in the complex. Property is well maintained and professionally managed.

### **AREA TENANTS**:

St. Mary Hospital, Biggby Coffee, McDonalds, Walmart, Livonia Pharmacy, Laurel Park Mall, Secretary of State, and more.

### FORWARD COMMERCIAL GROUP

6785 TELEGRAPH RD, SUITE 250 BLOOMFIELD HILLS, MI 48301 www.forwardcommercial.com

# **Emil Cherkasov**





17940 FARMINGTO