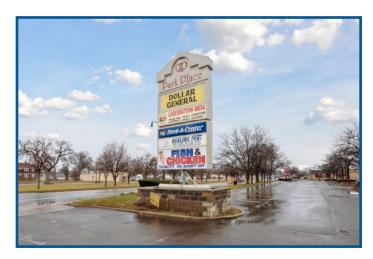

# **PROPERTY PHOTOS**

1071-1119 FORT STREET 1,500 SF - 8,540 SF RETAIL AVAILABLE

#### **JOIN TENANTS:**

Dollar General, Rent-A-Center, Mr. Fish & Chicken, and Dr. Flem.