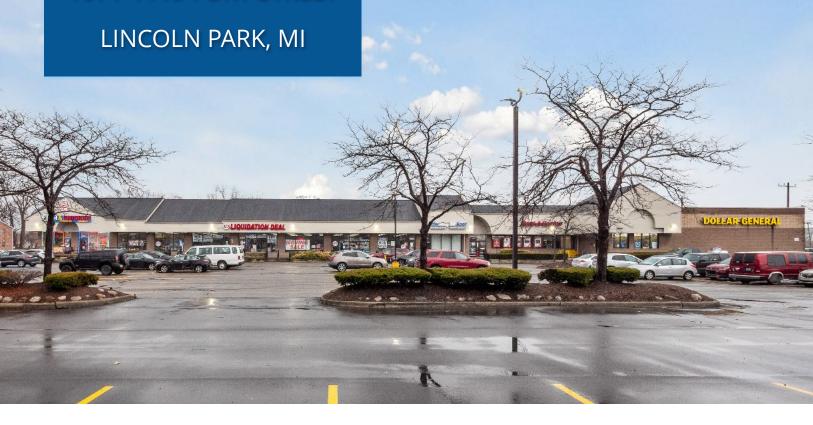

### **FOR LEASE**

1,500 SF - 8,540 SF RETAIL AVAILABLE

1071-1119 FORT STREET

#### **SUMMARY**:

Under new ownership. Completely renovated (Dec 2023) new roof, new hvac, new façade, new lights and much more. Park Place Shopping Center is a 29,000+ sf retail plaza on heavily traveled Fort Street. Building features 12 foot ceilings, ample parking, and signage.