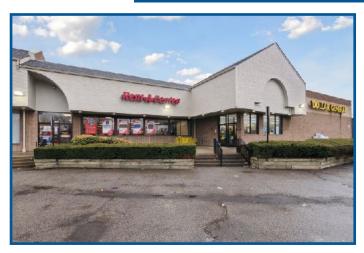

# **PROPERTY PHOTOS**

1071-1119 FORT STREET 1,500 SF - 8,540 SF RETAIL AVAILABLE

#### **JOIN TENANTS:**

Dollar General, Rent-A-Center, Mr. Fish & Chicken, and Dr. Flem.