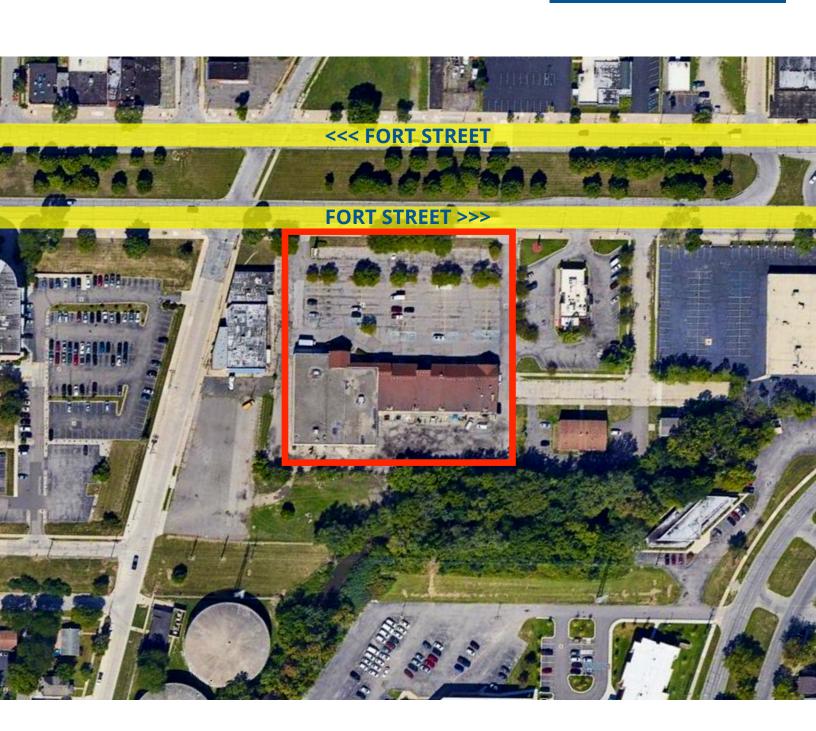

ORT STREET **RETAIL SPACE AVAILABLE**

| DEMOGRAPHICS      | 1 MILE   | 3 MILE   | 5 MILE   |
|-------------------|----------|----------|----------|
| POPULATION        | 17,556   | 109,754  | 249,450  |
| HOUSEHOLDS        | 6,963    | 43.479   | 97,250   |
| AVERAGE HH INCOME | \$47,642 | \$63,658 | \$68,488 |

**TRAFFIC COUNTS** 

24,610 / DAILY



#### FORWARD COMMERCIAL GROUP

6785 TELEGRAPH RD, SUITE 250 BLOOMFIELD HILLS, MI 48301 www.forwardcommercial.com

#### **Emil Cherkasov**



# **PROPERTY PHOTOS**

1071-1119 FORT STREET 1,500 SF - 8,540 SF RETAIL AVAILABLE













### FORWARD COMMERCIAL GROUP 6785 TELEGRAPH RD, SUITE 250

BLOOMFIELD HILLS, MI 48301 www.forwardcommercial.com

#### **Emil Cherkasov**



# **AERIAL VIEW**

1071-1119 FORT STREET **RETAIL SPACE AVAILABLE** 



#### FORWARD COMMERCIAL GROUP

6785 TELEGRAPH RD, SUITE 250 BLOOMFIELD HILLS, MI 48301 www.forwardcommercial.com

#### **Emil Cherkasov**



## **STREET MAP**

1071-1119 FORT STREET 1,500 SF - 8,540 SF RETAIL AVAILABLE



#### FORWARD COMMERCIAL GROUP

6785 TELEGRAPH RD, SUITE 250 BLOOMFIELD HILLS, MI 48301 www.forwardcommercial.com

#### **Emil Cherkasov**