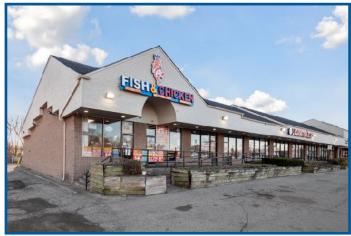

# **PROPERTY PHOTOS**

1071-1119 FORT STREET 1,500 SF - 8,540 SF RETAIL AVAILABLE

#### **JOIN TENANTS:**

Dollar General, Rent-A-Center, Mr. Fish & Chicken, and Dr. Flem.