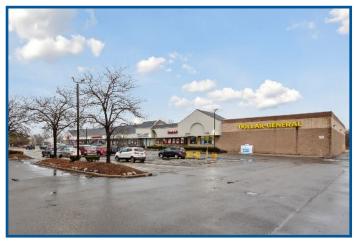

# **PROPERTY PHOTOS**

1071-1119 FORT STREET 1,500 SF - 8,540 SF RETAIL AVAILABLE

#### **JOIN TENANTS:**

Dollar General, Rent-A-Center, Mr. Fish & Chicken, and Dr. Flem.