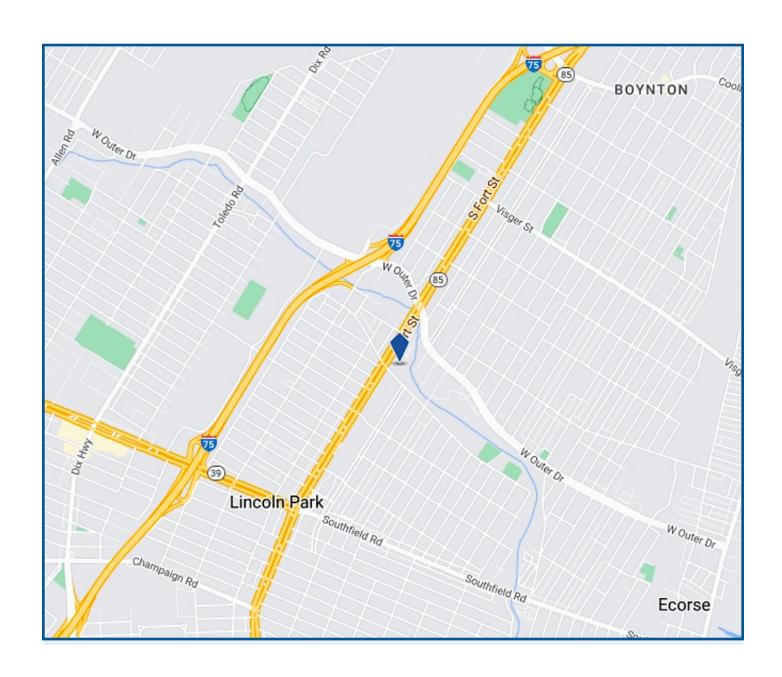

| 6,963    | 43.479   | 97,250   |
| AVERAGE HH INCOME | \$47,642 | \$63,658 | \$68,488 |

**TRAFFIC COUNTS** 

24,610 / DAILY



#### FORWARD COMMERCIAL GROUP

6785 TELEGRAPH RD, SUITE 250 BLOOMFIELD HILLS, MI 48301 www.forwardcommercial.com

#### **Emil Cherkasov**



# **PROPERTY PHOTOS**

1071-1119 FORT STREET 1,500 SF - 8,540 SF RETAIL AVAILABLE













### FORWARD COMMERCIAL GROUP 6785 TELEGRAPH RD, SUITE 250

BLOOMFIELD HILLS, MI 48301 www.forwardcommercial.com

#### **Emil Cherkasov**



# **AERIAL VIEW**

1071-1119 FORT STREET **RETAIL SPACE AVAILABLE** 



#### FORWARD COMMERCIAL GROUP

6785 TELEGRAPH RD, SUITE 250 BLOOMFIELD HILLS, MI 48301 www.forwardcommercial.com

#### **Emil Cherkasov**



## **STREET MAP**

1071-1119 FORT STREET 1,500 SF - 8,540 SF RETAIL AVAILABLE



#### FORWARD COMMERCIAL GROUP

6785 TELEGRAPH RD, SUITE 250 BLOOMFIELD HILLS, MI 48301 www.forwardcommercial.com

#### **Emil Cherkasov**