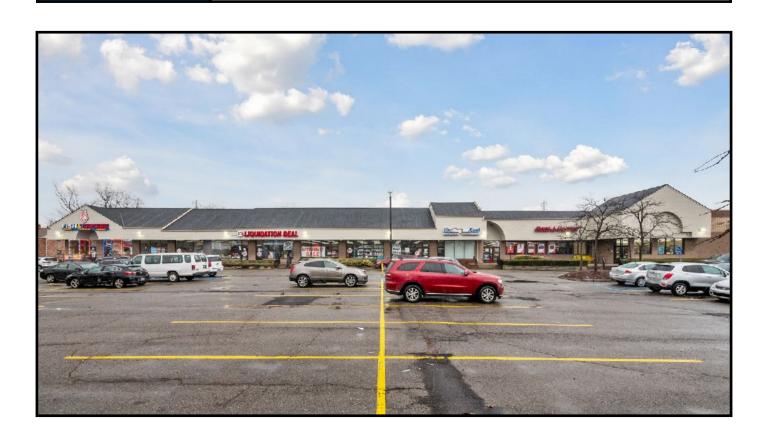

# **PROPERTY PHOTOS**

1071-1119 FORT STREET 1,500 SF - 8,540 SF RETAIL AVAILABLE